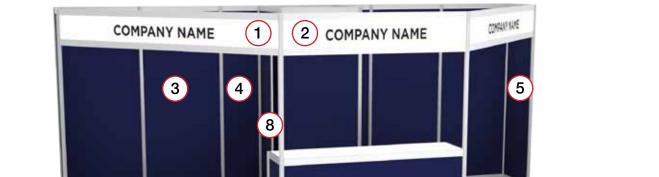

# **SHOW COLORS**

Back Drape: 8' Tall White Side Drape: 8' Tall White Carpet: Tuxedo Gray

## STANDARD BOOTH PACKAGE

Standard pipe and drape

1 - WastebasketBooth ID Sign

1 - 1000 watts of electricity

Standard Gray Tuxedo Booth Carpet