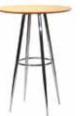

# Specialty Furniture

Please Mail, E-mail or Fax Completed Form to RES:

9291 West Bryn Mawr, Rosemont, IL 60018 | Fax 847-696-9797 customerservice@rosemontexpo.com

| ITEM #                    | DESCRIPTION                                                                 | COLOR                   | DISC              | REG               | QTY | TOTA |
|---------------------------|-----------------------------------------------------------------------------|-------------------------|-------------------|-------------------|-----|------|
| CHAII                     | RS                                                                          |                         |                   |                   |     |      |
| CH100                     | JACOBSON CHAIR                                                              | BK WH                   | 125               | 160               |     |      |
| CH102                     | MONACO CHAIR                                                                | BK                      | 140               | 180               |     |      |
| CH103                     | CAZMA CHAIR                                                                 | BK RD                   | 160               | 200               |     |      |
| CH104                     | TOLEDO CHAIR                                                                | NAT                     | 140               | 180               |     |      |
| CH106                     | CRISS CROSS CHAIR                                                           | WH                      | 140               | 180               |     |      |
| CH107                     | PARIS CHAIR                                                                 | WH                      | 160               | 200               |     |      |
| CH109                     | LIQUID CHAIR                                                                | BK BU CL GR GY<br>RD WH | 160               | 200               |     |      |
| CH111                     | TICINO CHAIR                                                                | WH                      | 160               | 200               |     |      |
| CH112                     | RETRO CHAIR                                                                 | STEEL                   | 140               | 180               |     |      |
| CH113                     | LESLIE CHAIR                                                                | WH                      | 140               | 180               |     |      |
| CH114                     | TENDY CHAIR                                                                 | BK WL WH                | 140               | 180               |     |      |
| CH115                     | SHEN CHAIR                                                                  | BK WH                   | 140               | 180               |     |      |
| CH116                     | BELLA CHAIR                                                                 | BK WH                   | 160               | 200               |     |      |
| CH118                     | EURO CHAIR                                                                  | BK GY WH                | 140               | 180               |     |      |
| BAR S                     | STOOLS<br>MONACO BAR STOOL                                                  | BK                      | 175               | 225               |     |      |
| ST202                     | EQUINO STOOL, Adj.                                                          | BK RD WH                | 185               | 240               |     |      |
| ST203                     | TOLEDO BAR STOOL                                                            | NAT NAT                 | 185               | 240               |     |      |
| ST204                     | CRISS CROSS BAR STOOL                                                       | WH                      | 175               | 225               |     |      |
| ST207                     | PARIS BAR STOOL                                                             | WH                      | 185               | 240               |     |      |
| ST208                     | TICKLE STOOL, Adj.                                                          | OR RD WH                | 175               | 225               |     |      |
| ST209                     | LIQUID BAR STOOL                                                            | BK BU CL GR GY<br>RD WH | 185               | 240               |     |      |
| ST210                     | OTTO BAR STOOL, Adj.                                                        | BK WH                   | 175               | 225               |     |      |
| ST211                     | TICINO BAR STOOL                                                            | WH                      | 185               | 240               |     |      |
| ST212                     | RETRO BAR STOOL                                                             | STEEL                   | 175               | 225               |     |      |
| ST214                     | TENDY BAR STOOL                                                             | BK WL WH                | 175               | 225               |     |      |
| ST215                     | SHEN BAR STOOL                                                              | BK WH                   | 175               | 225               |     |      |
| ST216                     | BELLA BAR STOOL                                                             | BK WH                   | 185               | 240               |     |      |
| ST217                     | PLUTO BAR STOOL, Adj.                                                       | BK WH                   | 185               | 240               |     |      |
| ST218                     | EURO BAR STOOL, Adj.                                                        | BK GY WH                | 185               | 240               |     |      |
|                           | EURO 2 BAR STOOL                                                            | BK GY WH                | 185               | 240               |     |      |
|                           |                                                                             |                         |                   | 1                 |     |      |
| ST219  CAFÉ  CT300  CT301 | TECH STOOL, Adj.  TABLES 30"H  PEDESTAL TABLE 24"DIA  PEDESTAL TABLE 30"DIA | BK WH                   | 175<br>185<br>195 | 225<br>240<br>250 |     |      |
| CT302                     | CAFE TABLE 36" DIA                                                          | BK GY WH                | 210               | 275               |     |      |
| CT303                     | CAFE TABLE 42" DIA                                                          | BK GY WH                | 220               | 285               |     |      |
| CT304                     | SQUARE CAFE TABLE 30"                                                       | BK WH                   | 200               | 260               |     |      |
| CT305                     | SQUARE CAFE TABLE 36"                                                       | BK WH                   | 225               | 290               |     |      |

| BAR 1   | TABLES AND BARS                 | 42"H         |     |     |  |
|---------|---------------------------------|--------------|-----|-----|--|
| BT400   | BAR PEDESTAL TABLE 24"DIA       | BK WH        | 195 | 250 |  |
| BT401   | BAR PEDESTAL TABLE 30"DIA       | BK WH        | 210 | 275 |  |
| BT402   | BAR HIGH TABLE 36" DIA          | BK GY WH     | 225 | 290 |  |
| BT404   | SQUARE BAR TABLE 30"            | BK WH        | 210 | 275 |  |
| BT405   | SQUARE BAR TABLE 36"            | BK WH        | 225 | 290 |  |
| BT406   | TRAVE BAR TABLE 32"DIA          | GLASS        | 240 | 310 |  |
| BT407   | BRAVO BAR TABLE 30"DIA          | BK NAT WL WH | 210 | 275 |  |
| BT408   | POWER BAR TABLE                 | WH           | 270 | 350 |  |
| BT410   | CHROMA BAR TABLE 23.5" DIA      | ALUMNUM      | 195 | 250 |  |
| BT412   | RETRO BAR TABLE 24" Square      | STEEL        | 210 | 275 |  |
| BT413   | MARTINI BAR TABLE 32"DIA        | CH/GL        | 225 | 290 |  |
| BT451   | INFORMATION CTR. w/doors        | BK WH        | 450 | 580 |  |
| BT453   | MILANO BAR                      | BK WH        | 675 | 875 |  |
| BT454   | BALI BAR                        | BK WH        | 520 | 675 |  |
| BT454-P | BALI BAR w/charging station     | BK WH        | 620 | 800 |  |
| BT457   | EDGE COMMUNAL BAR TABLE         | BK WH        | 620 | 800 |  |
| BT457-P | EDGE COMMUNAL BAR TABLE w/power | BK WH        | 720 | 940 |  |