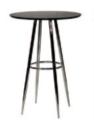

# Specialty Furniture

Please Mail, E-mail or Fax Completed Form to RES:

9291 West Bryn Mawr, Rosemont, IL 60018 | Fax 847-696-9797 customerservice@rosemontexpo.com

| ITEM #                    | DESCRIPTION                                                                 | COLOR                   | DISC              | REG               | QTY | TOTA |
|---------------------------|-----------------------------------------------------------------------------|-------------------------|-------------------|-------------------|-----|------|
| CHAII                     | RS                                                                          |                         |                   |                   |     |      |
| CH100                     | JACOBSON CHAIR                                                              | BK WH                   | 125               | 160               |     |      |
| CH102                     | MONACO CHAIR                                                                | BK                      | 140               | 180               |     |      |
| CH103                     | CAZMA CHAIR                                                                 | BK RD                   | 160               | 200               |     |      |
| CH104                     | TOLEDO CHAIR                                                                | NAT                     | 140               | 180               |     |      |
| CH106                     | CRISS CROSS CHAIR                                                           | WH                      | 140               | 180               |     |      |
| CH107                     | PARIS CHAIR                                                                 | WH                      | 160               | 200               |     |      |
| CH109                     | LIQUID CHAIR                                                                | BK BU CL GR GY<br>RD WH | 160               | 200               |     |      |
| CH111                     | TICINO CHAIR                                                                | WH                      | 160               | 200               |     |      |
| CH112                     | RETRO CHAIR                                                                 | STEEL                   | 140               | 180               |     |      |
| CH113                     | LESLIE CHAIR                                                                | WH                      | 140               | 180               |     |      |
| CH114                     | TENDY CHAIR                                                                 | BK WL WH                | 140               | 180               |     |      |
| CH115                     | SHEN CHAIR                                                                  | BK WH                   | 140               | 180               |     |      |
| CH116                     | BELLA CHAIR                                                                 | BK WH                   | 160               | 200               |     |      |
| CH118                     | EURO CHAIR                                                                  | BK GY WH                | 140               | 180               |     |      |
| BAR S                     | STOOLS<br>MONACO BAR STOOL                                                  | BK                      | 175               | 225               |     |      |
| ST202                     | EQUINO STOOL, Adj.                                                          | BK RD WH                | 185               | 240               |     |      |
| ST203                     | TOLEDO BAR STOOL                                                            | NAT NAT                 | 185               | 240               |     |      |
| ST204                     | CRISS CROSS BAR STOOL                                                       | WH                      | 175               | 225               |     |      |
| ST207                     | PARIS BAR STOOL                                                             | WH                      | 185               | 240               |     |      |
| ST208                     | TICKLE STOOL, Adj.                                                          | OR RD WH                | 175               | 225               |     |      |
| ST209                     | LIQUID BAR STOOL                                                            | BK BU CL GR GY<br>RD WH | 185               | 240               |     |      |
| ST210                     | OTTO BAR STOOL, Adj.                                                        | BK WH                   | 175               | 225               |     |      |
| ST211                     | TICINO BAR STOOL                                                            | WH                      | 185               | 240               |     |      |
| ST212                     | RETRO BAR STOOL                                                             | STEEL                   | 175               | 225               |     |      |
| ST214                     | TENDY BAR STOOL                                                             | BK WL WH                | 175               | 225               |     |      |
| ST215                     | SHEN BAR STOOL                                                              | BK WH                   | 175               | 225               |     |      |
| ST216                     | BELLA BAR STOOL                                                             | BK WH                   | 185               | 240               |     |      |
| ST217                     | PLUTO BAR STOOL, Adj.                                                       | BK WH                   | 185               | 240               |     |      |
| ST218                     | EURO BAR STOOL, Adj.                                                        | BK GY WH                | 185               | 240               |     |      |
|                           | EURO 2 BAR STOOL                                                            | BK GY WH                | 185               | 240               |     |      |
|                           |                                                                             |                         |                   | 1                 |     |      |
| ST219  CAFÉ  CT300  CT301 | TECH STOOL, Adj.  TABLES 30"H  PEDESTAL TABLE 24"DIA  PEDESTAL TABLE 30"DIA | BK WH                   | 175<br>185<br>195 | 225<br>240<br>250 |     |      |
| CT302                     | CAFE TABLE 36" DIA                                                          | BK GY WH                | 210               | 275               |     |      |
| CT303                     | CAFE TABLE 42" DIA                                                          | BK GY WH                | 220               | 285               |     |      |
| CT304                     | SQUARE CAFE TABLE 30"                                                       | BK WH                   | 200               | 260               |     |      |
| CT305                     | SQUARE CAFE TABLE 36"                                                       | BK WH                   | 225               | 290               |     |      |