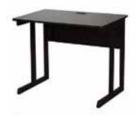

# Standard Counters and Workstations

Please Mail, E-mail or Fax Completed Form to RES:

9291 West Bryn Mawr, Rosemont, IL 60018 | Fax 847-696-9797
customerservice@rosemontexpo.com

\_\_\_\_\_ Booth #: \_\_\_\_

RES has a complete line of computer stands and workstations in stock and ready to use. Each of the units pictured below includes your company graphics where indicated, as well as delivery and set-up. Computer equipment and monitors are available on the Computer Rental form included in the service manual.

Artwork can be submitted to Chris Sowa at csowa@rosemontexpo.com.

| Oval Tambour Wo Fabric Panel Colors Available: black, dark grey, silver, blue Overall Size: 43" wide x 40" tall x 23" deep Graphic Size: 24" wide x 30" tall  Fabric Color                          | RES            | Meter Counter Blank Panel Colors Available: black, grey, white Overall Size: 41 1/2" wide x 39" tall x 21" deep Graphic Size: 38 1/4" wide x 34 3/8" tall  Panel Color x \$625.00 GRAPHIC & COUNTER                        | \$ TOTAL       |
|-----------------------------------------------------------------------------------------------------------------------------------------------------------------------------------------------------|----------------|----------------------------------------------------------------------------------------------------------------------------------------------------------------------------------------------------------------------------|----------------|
| 2 Meter Counter  Fabric Panel Colors Available: black, dark grey, silver, blue  Overall Size: 81" wide x 39" tall x 21" deep  Graphic Size: 77.5" wide x 34.375" tall  Panel Color x \$1,200.00     | \$             | 2 Meter Counter w Blank Panel Colors Available: black, grey, white Overall Size: 122 1/2" wide x 39" tall x 41 1/2" deep Graphic Sizes: 77 1/2" wide x 34 3/8" tall 60 11/16" wide x 34 3/8" tall Panel Color x \$1,800.00 | RES RES        |
| Curved Counter  Blank Panel Colors Available: black, grey, white Overall Size: 58" wide x 39" tall x 28" deep Graphic Size: 60 11/16" wide x 34 3/8" tall  Panel Color x \$700.00 GRAPHIC & COUNTER | TOTAL  * TOTAL | Counter with Head Blank Panel Colors Available: black, grey, white Overall Size: 60" wide x 96" tall x 21" deep Graphic Size: 57 3/4" wide x 34 3/8" tall  Panel Color x \$800.00 GRAPHIC & COUNTER                        | TOTAL          |
|                                                                                                                                                                                                     |                |                                                                                                                                                                                                                            | ORDER TOTAL \$ |