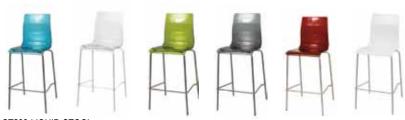

# Specialty Furniture

Please Mail, E-mail or Fax Completed Form to RES:

9291 West Bryn Mawr, Rosemont, IL 60018 | Fax 847-696-9797 customerservice@rosemontexpo.com

| ITEM #                    | DESCRIPTION                                                                 | COLOR                   | DISC              | REG               | QTY | TOTA |
|---------------------------|-----------------------------------------------------------------------------|-------------------------|-------------------|-------------------|-----|------|
| CHAII                     | RS                                                                          |                         |                   |                   |     |      |
| CH100                     | JACOBSON CHAIR                                                              | BK WH                   | 125               | 160               |     |      |
| CH102                     | MONACO CHAIR                                                                | BK                      | 140               | 180               |     |      |
| CH103                     | CAZMA CHAIR                                                                 | BK RD                   | 160               | 200               |     |      |
| CH104                     | TOLEDO CHAIR                                                                | NAT                     | 140               | 180               |     |      |
| CH106                     | CRISS CROSS CHAIR                                                           | WH                      | 140               | 180               |     |      |
| CH107                     | PARIS CHAIR                                                                 | WH                      | 160               | 200               |     |      |
| CH109                     | LIQUID CHAIR                                                                | BK BU CL GR GY<br>RD WH | 160               | 200               |     |      |
| CH111                     | TICINO CHAIR                                                                | WH                      | 160               | 200               |     |      |
| CH112                     | RETRO CHAIR                                                                 | STEEL                   | 140               | 180               |     |      |
| CH113                     | LESLIE CHAIR                                                                | WH                      | 140               | 180               |     |      |
| CH114                     | TENDY CHAIR                                                                 | BK WL WH                | 140               | 180               |     |      |
| CH115                     | SHEN CHAIR                                                                  | BK WH                   | 140               | 180               |     |      |
| CH116                     | BELLA CHAIR                                                                 | BK WH                   | 160               | 200               |     |      |
| CH118                     | EURO CHAIR                                                                  | BK GY WH                | 140               | 180               |     |      |
| BAR S                     | STOOLS<br>MONACO BAR STOOL                                                  | BK                      | 175               | 225               |     |      |
| ST202                     | EQUINO STOOL, Adj.                                                          | BK RD WH                | 185               | 240               |     |      |
| ST203                     | TOLEDO BAR STOOL                                                            | NAT NAT                 | 185               | 240               |     |      |
| ST204                     | CRISS CROSS BAR STOOL                                                       | WH                      | 175               | 225               |     |      |
| ST207                     | PARIS BAR STOOL                                                             | WH                      | 185               | 240               |     |      |
| ST208                     | TICKLE STOOL, Adj.                                                          | OR RD WH                | 175               | 225               |     |      |
| ST209                     | LIQUID BAR STOOL                                                            | BK BU CL GR GY<br>RD WH | 185               | 240               |     |      |
| ST210                     | OTTO BAR STOOL, Adj.                                                        | BK WH                   | 175               | 225               |     |      |
| ST211                     | TICINO BAR STOOL                                                            | WH                      | 185               | 240               |     |      |
| ST212                     | RETRO BAR STOOL                                                             | STEEL                   | 175               | 225               |     |      |
| ST214                     | TENDY BAR STOOL                                                             | BK WL WH                | 175               | 225               |     |      |
| ST215                     | SHEN BAR STOOL                                                              | BK WH                   | 175               | 225               |     |      |
| ST216                     | BELLA BAR STOOL                                                             | BK WH                   | 185               | 240               |     |      |
| ST217                     | PLUTO BAR STOOL, Adj.                                                       | BK WH                   | 185               | 240               |     |      |
| ST218                     | EURO BAR STOOL, Adj.                                                        | BK GY WH                | 185               | 240               |     |      |
|                           | EURO 2 BAR STOOL                                                            | BK GY WH                | 185               | 240               |     |      |
|                           |                                                                             |                         |                   | 1                 |     |      |
| ST219  CAFÉ  CT300  CT301 | TECH STOOL, Adj.  TABLES 30"H  PEDESTAL TABLE 24"DIA  PEDESTAL TABLE 30"DIA | BK WH                   | 175<br>185<br>195 | 225<br>240<br>250 |     |      |
| CT302                     | CAFE TABLE 36" DIA                                                          | BK GY WH                | 210               | 275               |     |      |
| CT303                     | CAFE TABLE 42" DIA                                                          | BK GY WH                | 220               | 285               |     |      |
| CT304                     | SQUARE CAFE TABLE 30"                                                       | BK WH                   | 200               | 260               |     |      |
| CT305                     | SQUARE CAFE TABLE 36"                                                       | BK WH                   | 225               | 290               |     |      |