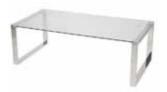

# Standard Counters and Workstations

Please Mail, E-mail or Fax Completed Form to RES:

9291 West Bryn Mawr, Rosemont, IL 60018 | Fax 847-696-9797
customerservice@rosemontexpo.com

\_\_\_\_\_ Booth #: \_\_\_\_

RES has a complete line of computer stands and workstations in stock and ready to use. Each of the units pictured below includes your company graphics where indicated, as well as delivery and set-up. Computer equipment and monitors are available on the Computer Rental form included in the service manual.

Artwork can be submitted to Chris Sowa at csowa@rosemontexpo.com.

| Oval Tambour Wo Fabric Panel Colors Available: black, dark grey, silver, blue Overall Size: 43" wide x 40" tall x 23" deep Graphic Size: 24" wide x 30" tall  Fabric Color                          | RES            | Meter Counter Blank Panel Colors Available: black, grey, white Overall Size: 41 1/2" wide x 39" tall x 21" deep Graphic Size: 38 1/4" wide x 34 3/8" tall  Panel Color x \$625.00 GRAPHIC & COUNTER                        | \$ TOTAL       |
|-----------------------------------------------------------------------------------------------------------------------------------------------------------------------------------------------------|----------------|----------------------------------------------------------------------------------------------------------------------------------------------------------------------------------------------------------------------------|----------------|
| 2 Meter Counter  Fabric Panel Colors Available: black, dark grey, silver, blue  Overall Size: 81" wide x 39" tall x 21" deep  Graphic Size: 77.5" wide x 34.375" tall  Panel Color x \$1,200.00     | \$             | 2 Meter Counter w Blank Panel Colors Available: black, grey, white Overall Size: 122 1/2" wide x 39" tall x 41 1/2" deep Graphic Sizes: 77 1/2" wide x 34 3/8" tall 60 11/16" wide x 34 3/8" tall Panel Color x \$1,800.00 | RES RES        |
| Curved Counter  Blank Panel Colors Available: black, grey, white Overall Size: 58" wide x 39" tall x 28" deep Graphic Size: 60 11/16" wide x 34 3/8" tall  Panel Color x \$700.00 GRAPHIC & COUNTER | TOTAL  * TOTAL | Counter with Head Blank Panel Colors Available: black, grey, white Overall Size: 60" wide x 96" tall x 21" deep Graphic Size: 57 3/4" wide x 34 3/8" tall  Panel Color x \$800.00 GRAPHIC & COUNTER                        | TOTAL          |
|                                                                                                                                                                                                     |                |                                                                                                                                                                                                                            | ORDER TOTAL \$ |