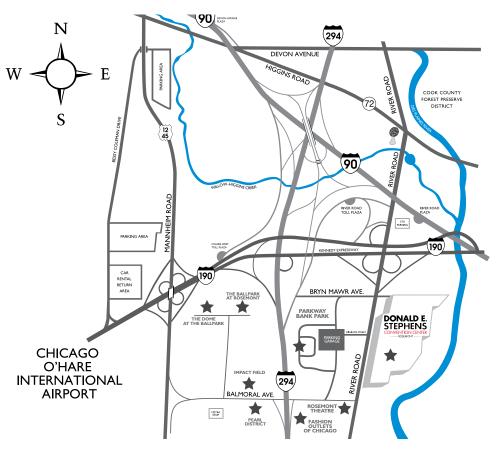

# Map to Convention Center

Donald E. Stephens Convention Center 5555 N. River Road - Rosemont, IL 60018

## FROM O'HARE:

East on the Kennedy Expressway to the River Road south exit.

## FROM DOWNTOWN CHICAGO:

Northwest on the Kennedy Expressway to O'Hare Airport (190 west) Exit River Road, before reaching the airport. Turn right at River Road. The Convention Center is located 3 blocks south on the left.

# FROM THE NORTH/NORTHWEST:

Take the Northwest Toll-Way (90) or the Tri-State Toll-Way (294) to the O'Hare exit, pay toll, proceed west a short distance to the Mannheim Road south exit. Exit Mannheim Road south and then immediately cloverleaf back down on 190 east to Chicago. Proceed east approximately one-half mile to the River Road south exit.

### FROM THE SOUTH:

Take the Tri-State Toll-Way (294) to the O'Hare/River Road (190 west) exit, pay toll, exit left after the toll plaza to River Road. At the stop light, turn right on River Road. The Convention Center is located 3 blocks on the left.