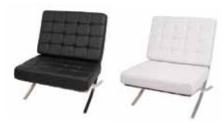

# Specialty Furniture Continued

Please Mail, E-mail or Fax Completed Form to RES:
9291 West Bryn Mawr, Rosemont, IL 60018 | Fax 847-696-9797
customerservice@rosemontexpo.com

| ITEM #         | DESCRIPTION                                    | COLOR         | DISC       | REG        | QTY TOTAL | ITEM# D        | ESCRIPTION                                 | COLOR                   | DISC       | REG        | QTY    | TOTAL |
|----------------|------------------------------------------------|---------------|------------|------------|-----------|----------------|--------------------------------------------|-------------------------|------------|------------|--------|-------|
| CONI           | FERENCE TABLES                                 |               |            |            |           | LG717          | IBIZA CHAIR                                | BK WH                   | 525        | 675        | П      |       |
| CF602          | GLACIER ROUND CONFERENCE<br>TABLE 47"DIA       | WH            | 520        | 675        |           | LG720<br>LG721 | CAPRI SECTIONAL SOFA CAPRI SECTIONAL BENCH | BK WH                   | 550<br>425 | 700<br>550 |        |       |
| CF603          | CONFERENCE TABLE 48"DIA                        | BK COG GY MAP | 390        | 500        |           | LG722          | DANE SOFA                                  | GY                      | 525        | 675        |        |       |
| CF604          | GLACIER CONFERENCE TABLE 79"                   | WH            | 585        | 760        |           | LG723<br>LG729 | DANE CHAIR MIAMI CHAIR                     | BU GR OR TP YL<br>GY WH | 450<br>450 | 575<br>575 |        |       |
| CF605          | RECTANGULAR TABLE 6'                           | BK CG MP WH   | 485        | 625        |           | LG731          | SOHO CURVED BENCH                          | WH                      | 450        | 575        | Ш      |       |
| CF606          | OVAL CONFERENCE TABLE 6'                       | BK GY WH      | 485        | 625        |           | LG732          | SOHO LOVESEAT                              | WH                      | 450        | 575        |        |       |
| CF608          | OVAL CONFERENCE TABLE 8'                       | BK GY WH      | 550        | 725        |           | LG733          | TRIBECA LEATHER SOFA                       | GY                      | 575        | 750        | Ш      |       |
| CF609          | RECTANGULAR TABLE 8'                           | BK WH         | 550        | 725        |           | LG734          | TRIBECA LEATHER LOVESEAT                   | GY                      | 550        | 700        |        |       |
| CF610          | OVAL CONFERENCE TABLE 10'                      | BK WH         | 685        | 890        |           | LG735          | TRIBECA LEATHER CHAIR                      | GY                      | 475        | 600        |        |       |
| CF611          | RECTANGULAR TABLE 10'                          | BK WH         | 685        | 890        |           | LG736          | ASPEN SOFA                                 | WH                      | 575        | 700        |        |       |
| 0.0            | 112011111002111111122110                       | 5             | 000        | 1000       |           | LG737          | ASPEN CHAIR                                | WH                      | 475        | 600        |        |       |
|                |                                                |               |            |            |           | LG742          | Maui Arm Chair                             | WH                      | 375        | 450        |        |       |
|                | CE FURNITURE                                   |               |            |            |           | LG743          | Maui Armless Sectional                     | WH                      | 250        | 325        |        |       |
| 0F650<br>0F652 | DESK W/LOCKING 2-DRAWER  LATERAL FILE, LOCKING | BK<br>BK      | 400<br>350 | 525<br>450 |           | LG744-L        | MAUI CORNER SECTIONAL<br>LEFT              | WH                      | 300        | 400        |        |       |
| 0F653          | STORAGE CABINET LOCKING                        | BK WH         | 350        | 450        |           | LG744-R        | MAUI CORNER SECTIONAL                      | WH                      | 300        | 400        | П      |       |
| 0F654          | COMPUTER WORKSTATION                           | BK            | 150        | 195        |           | Lu/44-h        | RIGHT                                      | VVII                    | 300        | 400        |        |       |
| 0F659          | CREDENZA                                       | WH            | 450        | 585        |           | LG745          | MAUI OTTOMAN                               | WH                      | 260        | 350        |        |       |
| 0F659-L        | CREDENZA w/legs                                | WH            | 450        | 585        |           | LG746          | ANTON LOVESEAT                             | PEARL                   | 375        | 450        |        |       |
| 0F660          | GLACIER SIDEBOARD                              | WH            | 550        | 725        |           | LG747          | ANTON CHAIR                                | PEARL                   | 250        | 325        |        |       |
| 0F670          | PARSON DESK                                    | GY WH         | 275        | 350        |           | LG749          | TICINO SETTEE                              | WH                      | 350        | 450        |        |       |
| 0F671          | BALI DESK                                      | BK WH         | 390        | 500        |           | LG750          | BENCH OTTOMAN                              | BK WH                   | 275        | 350        |        |       |
|                |                                                |               |            |            |           | LG753          | ROUND SWIVEL OTTOMAN                       | BK OR WH                | 150        | 195        |        |       |
|                | IOE OEATING                                    |               |            |            |           | LG755          | BLOCK OTTOMAN                              | BK BU RD WH             | 150        | 195        |        |       |
|                | IGE SEATING                                    |               | 1          |            |           | LG756          | ANGLE OTTOMAN                              | BK RD SL WH             | 450        | 575        |        |       |
| LG700          | HAVANA SOFA                                    | BR            | 550        | 700        |           | LG757          | RECTANGLE BLOCK OTTOMAN                    | BK RD SL WH             | 260        | 350        |        |       |
| LG702          | HAVANA CHAIR                                   | BR            | 500        | 650        |           | LG760          | CAPRI ROUND OTTOMAN                        | WH                      | 260        | 350        |        |       |
| LG706          | SCANDIC LEATHER SOFA                           | BK RD WH      | 525        | 675        |           | LG780          | STEN SWIVEL CHAIR                          | BK RED WH               | 325        | 425        |        |       |
| LG707          | SCANDIC LEATHER LOVESEAT                       | BK RD WH      | 475        | 625        |           | LG785          | LARGO CHAIR                                | WH                      | 325        | 425        | $\Box$ |       |
| LG708          | SCANDIC LEATHER CHAIR                          | BK RD WH      | 450        | 575        |           | LG786          | SWAN CHAIR                                 | BK WH                   | 325        | 425        |        |       |
| LG709          | PRATO ARM CHAIR                                | BK WH         | 350        | 425        |           |                |                                            |                         | 1          | 1 = 3      |        |       |
| LG710          | PRATO ARMLESS SECTIONAL                        | BK WH         | 275        | 350        |           |                |                                            |                         |            |            |        |       |
| The second of  | 1                                              | 1             | 1          |            |           |                |                                            |                         |            |            |        |       |