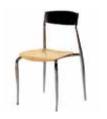

# Specialty Furniture

Please Mail, E-mail or Fax Completed Form to RES:

9291 West Bryn Mawr, Rosemont, IL 60018 | Fax 847-696-9797 customerservice@rosemontexpo.com

| ITEM #                    | DESCRIPTION                                                                 | COLOR                   | DISC              | REG               | QTY | TOTA |
|---------------------------|-----------------------------------------------------------------------------|-------------------------|-------------------|-------------------|-----|------|
| CHAII                     | RS                                                                          |                         |                   |                   |     |      |
| CH100                     | JACOBSON CHAIR                                                              | BK WH                   | 125               | 160               |     |      |
| CH102                     | MONACO CHAIR                                                                | BK                      | 140               | 180               |     |      |
| CH103                     | CAZMA CHAIR                                                                 | BK RD                   | 160               | 200               |     |      |
| CH104                     | TOLEDO CHAIR                                                                | NAT                     | 140               | 180               |     |      |
| CH106                     | CRISS CROSS CHAIR                                                           | WH                      | 140               | 180               |     |      |
| CH107                     | PARIS CHAIR                                                                 | WH                      | 160               | 200               |     |      |
| CH109                     | LIQUID CHAIR                                                                | BK BU CL GR GY<br>RD WH | 160               | 200               |     |      |
| CH111                     | TICINO CHAIR                                                                | WH                      | 160               | 200               |     |      |
| CH112                     | RETRO CHAIR                                                                 | STEEL                   | 140               | 180               |     |      |
| CH113                     | LESLIE CHAIR                                                                | WH                      | 140               | 180               |     |      |
| CH114                     | TENDY CHAIR                                                                 | BK WL WH                | 140               | 180               |     |      |
| CH115                     | SHEN CHAIR                                                                  | BK WH                   | 140               | 180               |     |      |
| CH116                     | BELLA CHAIR                                                                 | BK WH                   | 160               | 200               |     |      |
| CH118                     | EURO CHAIR                                                                  | BK GY WH                | 140               | 180               |     |      |
| BAR S                     | STOOLS<br>MONACO BAR STOOL                                                  | BK                      | 175               | 225               |     |      |
| ST202                     | EQUINO STOOL, Adj.                                                          | BK RD WH                | 185               | 240               |     |      |
| ST203                     | TOLEDO BAR STOOL                                                            | NAT NAT                 | 185               | 240               |     |      |
| ST204                     | CRISS CROSS BAR STOOL                                                       | WH                      | 175               | 225               |     |      |
| ST207                     | PARIS BAR STOOL                                                             | WH                      | 185               | 240               |     |      |
| ST208                     | TICKLE STOOL, Adj.                                                          | OR RD WH                | 175               | 225               |     |      |
| ST209                     | LIQUID BAR STOOL                                                            | BK BU CL GR GY<br>RD WH | 185               | 240               |     |      |
| ST210                     | OTTO BAR STOOL, Adj.                                                        | BK WH                   | 175               | 225               |     |      |
| ST211                     | TICINO BAR STOOL                                                            | WH                      | 185               | 240               |     |      |
| ST212                     | RETRO BAR STOOL                                                             | STEEL                   | 175               | 225               |     |      |
| ST214                     | TENDY BAR STOOL                                                             | BK WL WH                | 175               | 225               |     |      |
| ST215                     | SHEN BAR STOOL                                                              | BK WH                   | 175               | 225               |     |      |
| ST216                     | BELLA BAR STOOL                                                             | BK WH                   | 185               | 240               |     |      |
| ST217                     | PLUTO BAR STOOL, Adj.                                                       | BK WH                   | 185               | 240               |     |      |
| ST218                     | EURO BAR STOOL, Adj.                                                        | BK GY WH                | 185               | 240               |     |      |
|                           | EURO 2 BAR STOOL                                                            | BK GY WH                | 185               | 240               |     |      |
|                           |                                                                             |                         |                   | 1                 |     |      |
| ST219  CAFÉ  CT300  CT301 | TECH STOOL, Adj.  TABLES 30"H  PEDESTAL TABLE 24"DIA  PEDESTAL TABLE 30"DIA | BK WH                   | 175<br>185<br>195 | 225<br>240<br>250 |     |      |
| CT302                     | CAFE TABLE 36" DIA                                                          | BK GY WH                | 210               | 275               |     |      |
| CT303                     | CAFE TABLE 42" DIA                                                          | BK GY WH                | 220               | 285               |     |      |
| CT304                     | SQUARE CAFE TABLE 30"                                                       | BK WH                   | 200               | 260               |     |      |
| CT305                     | SQUARE CAFE TABLE 36"                                                       | BK WH                   | 225               | 290               |     |      |