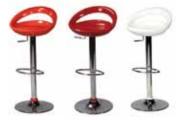

# Specialty Furniture

Please Mail, E-mail or Fax Completed Form to RES:

9291 West Bryn Mawr, Rosemont, IL 60018 | Fax 847-696-9797 customerservice@rosemontexpo.com

| ITEM #                    | DESCRIPTION                                                                 | COLOR                   | DISC              | REG               | QTY | TOTA |
|---------------------------|-----------------------------------------------------------------------------|-------------------------|-------------------|-------------------|-----|------|
| CHAII                     | RS                                                                          |                         |                   |                   |     |      |
| CH100                     | JACOBSON CHAIR                                                              | BK WH                   | 125               | 160               |     |      |
| CH102                     | MONACO CHAIR                                                                | BK                      | 140               | 180               |     |      |
| CH103                     | CAZMA CHAIR                                                                 | BK RD                   | 160               | 200               |     |      |
| CH104                     | TOLEDO CHAIR                                                                | NAT                     | 140               | 180               |     |      |
| CH106                     | CRISS CROSS CHAIR                                                           | WH                      | 140               | 180               |     |      |
| CH107                     | PARIS CHAIR                                                                 | WH                      | 160               | 200               |     |      |
| CH109                     | LIQUID CHAIR                                                                | BK BU CL GR GY<br>RD WH | 160               | 200               |     |      |
| CH111                     | TICINO CHAIR                                                                | WH                      | 160               | 200               |     |      |
| CH112                     | RETRO CHAIR                                                                 | STEEL                   | 140               | 180               |     |      |
| CH113                     | LESLIE CHAIR                                                                | WH                      | 140               | 180               |     |      |
| CH114                     | TENDY CHAIR                                                                 | BK WL WH                | 140               | 180               |     |      |
| CH115                     | SHEN CHAIR                                                                  | BK WH                   | 140               | 180               |     |      |
| CH116                     | BELLA CHAIR                                                                 | BK WH                   | 160               | 200               |     |      |
| CH118                     | EURO CHAIR                                                                  | BK GY WH                | 140               | 180               |     |      |
| BAR S                     | STOOLS<br>MONACO BAR STOOL                                                  | BK                      | 175               | 225               |     |      |
| ST202                     | EQUINO STOOL, Adj.                                                          | BK RD WH                | 185               | 240               |     |      |
| ST203                     | TOLEDO BAR STOOL                                                            | NAT NAT                 | 185               | 240               |     |      |
| ST204                     | CRISS CROSS BAR STOOL                                                       | WH                      | 175               | 225               |     |      |
| ST207                     | PARIS BAR STOOL                                                             | WH                      | 185               | 240               |     |      |
| ST208                     | TICKLE STOOL, Adj.                                                          | OR RD WH                | 175               | 225               |     |      |
| ST209                     | LIQUID BAR STOOL                                                            | BK BU CL GR GY<br>RD WH | 185               | 240               |     |      |
| ST210                     | OTTO BAR STOOL, Adj.                                                        | BK WH                   | 175               | 225               |     |      |
| ST211                     | TICINO BAR STOOL                                                            | WH                      | 185               | 240               |     |      |
| ST212                     | RETRO BAR STOOL                                                             | STEEL                   | 175               | 225               |     |      |
| ST214                     | TENDY BAR STOOL                                                             | BK WL WH                | 175               | 225               |     |      |
| ST215                     | SHEN BAR STOOL                                                              | BK WH                   | 175               | 225               |     |      |
| ST216                     | BELLA BAR STOOL                                                             | BK WH                   | 185               | 240               |     |      |
| ST217                     | PLUTO BAR STOOL, Adj.                                                       | BK WH                   | 185               | 240               |     |      |
| ST218                     | EURO BAR STOOL, Adj.                                                        | BK GY WH                | 185               | 240               |     |      |
|                           | EURO 2 BAR STOOL                                                            | BK GY WH                | 185               | 240               |     |      |
|                           |                                                                             |                         |                   | 1                 |     |      |
| ST219  CAFÉ  CT300  CT301 | TECH STOOL, Adj.  TABLES 30"H  PEDESTAL TABLE 24"DIA  PEDESTAL TABLE 30"DIA | BK WH                   | 175<br>185<br>195 | 225<br>240<br>250 |     |      |
| CT302                     | CAFE TABLE 36" DIA                                                          | BK GY WH                | 210               | 275               |     |      |
| CT303                     | CAFE TABLE 42" DIA                                                          | BK GY WH                | 220               | 285               |     |      |
| CT304                     | SQUARE CAFE TABLE 30"                                                       | BK WH                   | 200               | 260               |     |      |
| CT305                     | SQUARE CAFE TABLE 36"                                                       | BK WH                   | 225               | 290               |     |      |