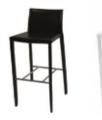

# Specialty Furniture

Please Mail, E-mail or Fax Completed Form to RES:

9291 West Bryn Mawr, Rosemont, IL 60018 | Fax 847-696-9797 customerservice@rosemontexpo.com

| ITEM #                    | DESCRIPTION                                                                 | COLOR                   | DISC              | REG               | QTY | TOTA |
|---------------------------|-----------------------------------------------------------------------------|-------------------------|-------------------|-------------------|-----|------|
| CHAII                     | RS                                                                          |                         |                   |                   |     |      |
| CH100                     | JACOBSON CHAIR                                                              | BK WH                   | 125               | 160               |     |      |
| CH102                     | MONACO CHAIR                                                                | BK                      | 140               | 180               |     |      |
| CH103                     | CAZMA CHAIR                                                                 | BK RD                   | 160               | 200               |     |      |
| CH104                     | TOLEDO CHAIR                                                                | NAT                     | 140               | 180               |     |      |
| CH106                     | CRISS CROSS CHAIR                                                           | WH                      | 140               | 180               |     |      |
| CH107                     | PARIS CHAIR                                                                 | WH                      | 160               | 200               |     |      |
| CH109                     | LIQUID CHAIR                                                                | BK BU CL GR GY<br>RD WH | 160               | 200               |     |      |
| CH111                     | TICINO CHAIR                                                                | WH                      | 160               | 200               |     |      |
| CH112                     | RETRO CHAIR                                                                 | STEEL                   | 140               | 180               |     |      |
| CH113                     | LESLIE CHAIR                                                                | WH                      | 140               | 180               |     |      |
| CH114                     | TENDY CHAIR                                                                 | BK WL WH                | 140               | 180               |     |      |
| CH115                     | SHEN CHAIR                                                                  | BK WH                   | 140               | 180               |     |      |
| CH116                     | BELLA CHAIR                                                                 | BK WH                   | 160               | 200               |     |      |
| CH118                     | EURO CHAIR                                                                  | BK GY WH                | 140               | 180               |     |      |
| BAR S                     | STOOLS<br>MONACO BAR STOOL                                                  | BK                      | 175               | 225               |     |      |
| ST202                     | EQUINO STOOL, Adj.                                                          | BK RD WH                | 185               | 240               |     |      |
| ST203                     | TOLEDO BAR STOOL                                                            | NAT NAT                 | 185               | 240               |     |      |
| ST204                     | CRISS CROSS BAR STOOL                                                       | WH                      | 175               | 225               |     |      |
| ST207                     | PARIS BAR STOOL                                                             | WH                      | 185               | 240               |     |      |
| ST208                     | TICKLE STOOL, Adj.                                                          | OR RD WH                | 175               | 225               |     |      |
| ST209                     | LIQUID BAR STOOL                                                            | BK BU CL GR GY<br>RD WH | 185               | 240               |     |      |
| ST210                     | OTTO BAR STOOL, Adj.                                                        | BK WH                   | 175               | 225               |     |      |
| ST211                     | TICINO BAR STOOL                                                            | WH                      | 185               | 240               |     |      |
| ST212                     | RETRO BAR STOOL                                                             | STEEL                   | 175               | 225               |     |      |
| ST214                     | TENDY BAR STOOL                                                             | BK WL WH                | 175               | 225               |     |      |
| ST215                     | SHEN BAR STOOL                                                              | BK WH                   | 175               | 225               |     |      |
| ST216                     | BELLA BAR STOOL                                                             | BK WH                   | 185               | 240               |     |      |
| ST217                     | PLUTO BAR STOOL, Adj.                                                       | BK WH                   | 185               | 240               |     |      |
| ST218                     | EURO BAR STOOL, Adj.                                                        | BK GY WH                | 185               | 240               |     |      |
|                           | EURO 2 BAR STOOL                                                            | BK GY WH                | 185               | 240               |     |      |
|                           |                                                                             |                         |                   | 1                 |     |      |
| ST219  CAFÉ  CT300  CT301 | TECH STOOL, Adj.  TABLES 30"H  PEDESTAL TABLE 24"DIA  PEDESTAL TABLE 30"DIA | BK WH                   | 175<br>185<br>195 | 225<br>240<br>250 |     |      |
| CT302                     | CAFE TABLE 36" DIA                                                          | BK GY WH                | 210               | 275               |     |      |
| CT303                     | CAFE TABLE 42" DIA                                                          | BK GY WH                | 220               | 285               |     |      |
| CT304                     | SQUARE CAFE TABLE 30"                                                       | BK WH                   | 200               | 260               |     |      |
| CT305                     | SQUARE CAFE TABLE 36"                                                       | BK WH                   | 225               | 290               |     |      |