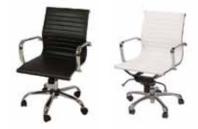

# Specialty Furniture

Please Mail, E-mail or Fax Completed Form to RES:

9291 West Bryn Mawr, Rosemont, IL 60018 | Fax 847-696-9797 customerservice@rosemontexpo.com

| ITEM #                    | DESCRIPTION                                                                 | COLOR                   | DISC              | REG               | QTY | TOTA |
|---------------------------|-----------------------------------------------------------------------------|-------------------------|-------------------|-------------------|-----|------|
| CHAII                     | RS                                                                          |                         |                   |                   |     |      |
| CH100                     | JACOBSON CHAIR                                                              | BK WH                   | 125               | 160               |     |      |
| CH102                     | MONACO CHAIR                                                                | BK                      | 140               | 180               |     |      |
| CH103                     | CAZMA CHAIR                                                                 | BK RD                   | 160               | 200               |     |      |
| CH104                     | TOLEDO CHAIR                                                                | NAT                     | 140               | 180               |     |      |
| CH106                     | CRISS CROSS CHAIR                                                           | WH                      | 140               | 180               |     |      |
| CH107                     | PARIS CHAIR                                                                 | WH                      | 160               | 200               |     |      |
| CH109                     | LIQUID CHAIR                                                                | BK BU CL GR GY<br>RD WH | 160               | 200               |     |      |
| CH111                     | TICINO CHAIR                                                                | WH                      | 160               | 200               |     |      |
| CH112                     | RETRO CHAIR                                                                 | STEEL                   | 140               | 180               |     |      |
| CH113                     | LESLIE CHAIR                                                                | WH                      | 140               | 180               |     |      |
| CH114                     | TENDY CHAIR                                                                 | BK WL WH                | 140               | 180               |     |      |
| CH115                     | SHEN CHAIR                                                                  | BK WH                   | 140               | 180               |     |      |
| CH116                     | BELLA CHAIR                                                                 | BK WH                   | 160               | 200               |     |      |
| CH118                     | EURO CHAIR                                                                  | BK GY WH                | 140               | 180               |     |      |
| BAR S                     | STOOLS<br>MONACO BAR STOOL                                                  | BK                      | 175               | 225               |     |      |
| ST202                     | EQUINO STOOL, Adj.                                                          | BK RD WH                | 185               | 240               |     |      |
| ST203                     | TOLEDO BAR STOOL                                                            | NAT NAT                 | 185               | 240               |     |      |
| ST204                     | CRISS CROSS BAR STOOL                                                       | WH                      | 175               | 225               |     |      |
| ST207                     | PARIS BAR STOOL                                                             | WH                      | 185               | 240               |     |      |
| ST208                     | TICKLE STOOL, Adj.                                                          | OR RD WH                | 175               | 225               |     |      |
| ST209                     | LIQUID BAR STOOL                                                            | BK BU CL GR GY<br>RD WH | 185               | 240               |     |      |
| ST210                     | OTTO BAR STOOL, Adj.                                                        | BK WH                   | 175               | 225               |     |      |
| ST211                     | TICINO BAR STOOL                                                            | WH                      | 185               | 240               |     |      |
| ST212                     | RETRO BAR STOOL                                                             | STEEL                   | 175               | 225               |     |      |
| ST214                     | TENDY BAR STOOL                                                             | BK WL WH                | 175               | 225               |     |      |
| ST215                     | SHEN BAR STOOL                                                              | BK WH                   | 175               | 225               |     |      |
| ST216                     | BELLA BAR STOOL                                                             | BK WH                   | 185               | 240               |     |      |
| ST217                     | PLUTO BAR STOOL, Adj.                                                       | BK WH                   | 185               | 240               |     |      |
| ST218                     | EURO BAR STOOL, Adj.                                                        | BK GY WH                | 185               | 240               |     |      |
|                           | EURO 2 BAR STOOL                                                            | BK GY WH                | 185               | 240               |     |      |
|                           |                                                                             |                         |                   | 1                 |     |      |
| ST219  CAFÉ  CT300  CT301 | TECH STOOL, Adj.  TABLES 30"H  PEDESTAL TABLE 24"DIA  PEDESTAL TABLE 30"DIA | BK WH                   | 175<br>185<br>195 | 225<br>240<br>250 |     |      |
| CT302                     | CAFE TABLE 36" DIA                                                          | BK GY WH                | 210               | 275               |     |      |
| CT303                     | CAFE TABLE 42" DIA                                                          | BK GY WH                | 220               | 285               |     |      |
| CT304                     | SQUARE CAFE TABLE 30"                                                       | BK WH                   | 200               | 260               |     |      |
| CT305                     | SQUARE CAFE TABLE 36"                                                       | BK WH                   | 225               | 290               |     |      |

#### **CONFERENCE AND OFFICE CHAIRS** CO501 OTTO GUEST CHAIR BK WH 195 250 C0502 OTTO CHAIR BK WH 210 275 C0507 BK **GUEST CHAIR** 160 200 C0508 MIDBACK CHAIR ΒK 240 BK 90 110 C0509 STACKABLE SIDE CHAIR C0510 STACKABLE ARM CHAIR ΒK 95 125 C0512 TASK CHAIR BK 130 170 C0513 TASK STOOL ΒK 150 195 BK WH C0520 ZURICH HIGHBACK CHAIR 275 350