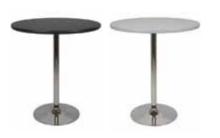

# Specialty Furniture

Please Mail, E-mail or Fax Completed Form to RES:

9291 West Bryn Mawr, Rosemont, IL 60018 | Fax 847-696-9797 customerservice@rosemontexpo.com

| ITEM #                    | DESCRIPTION                                                                 | COLOR                   | DISC              | REG               | QTY | TOTA |
|---------------------------|-----------------------------------------------------------------------------|-------------------------|-------------------|-------------------|-----|------|
| CHAII                     | RS                                                                          |                         |                   |                   |     |      |
| CH100                     | JACOBSON CHAIR                                                              | BK WH                   | 125               | 160               |     |      |
| CH102                     | MONACO CHAIR                                                                | BK                      | 140               | 180               |     |      |
| CH103                     | CAZMA CHAIR                                                                 | BK RD                   | 160               | 200               |     |      |
| CH104                     | TOLEDO CHAIR                                                                | NAT                     | 140               | 180               |     |      |
| CH106                     | CRISS CROSS CHAIR                                                           | WH                      | 140               | 180               |     |      |
| CH107                     | PARIS CHAIR                                                                 | WH                      | 160               | 200               |     |      |
| CH109                     | LIQUID CHAIR                                                                | BK BU CL GR GY<br>RD WH | 160               | 200               |     |      |
| CH111                     | TICINO CHAIR                                                                | WH                      | 160               | 200               |     |      |
| CH112                     | RETRO CHAIR                                                                 | STEEL                   | 140               | 180               |     |      |
| CH113                     | LESLIE CHAIR                                                                | WH                      | 140               | 180               |     |      |
| CH114                     | TENDY CHAIR                                                                 | BK WL WH                | 140               | 180               |     |      |
| CH115                     | SHEN CHAIR                                                                  | BK WH                   | 140               | 180               |     |      |
| CH116                     | BELLA CHAIR                                                                 | BK WH                   | 160               | 200               |     |      |
| CH118                     | EURO CHAIR                                                                  | BK GY WH                | 140               | 180               |     |      |
| BAR S                     | STOOLS<br>MONACO BAR STOOL                                                  | BK                      | 175               | 225               |     |      |
| ST202                     | EQUINO STOOL, Adj.                                                          | BK RD WH                | 185               | 240               |     |      |
| ST203                     | TOLEDO BAR STOOL                                                            | NAT NAT                 | 185               | 240               |     |      |
| ST204                     | CRISS CROSS BAR STOOL                                                       | WH                      | 175               | 225               |     |      |
| ST207                     | PARIS BAR STOOL                                                             | WH                      | 185               | 240               |     |      |
| ST208                     | TICKLE STOOL, Adj.                                                          | OR RD WH                | 175               | 225               |     |      |
| ST209                     | LIQUID BAR STOOL                                                            | BK BU CL GR GY<br>RD WH | 185               | 240               |     |      |
| ST210                     | OTTO BAR STOOL, Adj.                                                        | BK WH                   | 175               | 225               |     |      |
| ST211                     | TICINO BAR STOOL                                                            | WH                      | 185               | 240               |     |      |
| ST212                     | RETRO BAR STOOL                                                             | STEEL                   | 175               | 225               |     |      |
| ST214                     | TENDY BAR STOOL                                                             | BK WL WH                | 175               | 225               |     |      |
| ST215                     | SHEN BAR STOOL                                                              | BK WH                   | 175               | 225               |     |      |
| ST216                     | BELLA BAR STOOL                                                             | BK WH                   | 185               | 240               |     |      |
| ST217                     | PLUTO BAR STOOL, Adj.                                                       | BK WH                   | 185               | 240               |     |      |
| ST218                     | EURO BAR STOOL, Adj.                                                        | BK GY WH                | 185               | 240               |     |      |
|                           | EURO 2 BAR STOOL                                                            | BK GY WH                | 185               | 240               |     |      |
|                           |                                                                             |                         |                   | 1                 |     |      |
| ST219  CAFÉ  CT300  CT301 | TECH STOOL, Adj.  TABLES 30"H  PEDESTAL TABLE 24"DIA  PEDESTAL TABLE 30"DIA | BK WH                   | 175<br>185<br>195 | 225<br>240<br>250 |     |      |
| CT302                     | CAFE TABLE 36" DIA                                                          | BK GY WH                | 210               | 275               |     |      |
| CT303                     | CAFE TABLE 42" DIA                                                          | BK GY WH                | 220               | 285               |     |      |
| CT304                     | SQUARE CAFE TABLE 30"                                                       | BK WH                   | 200               | 260               |     |      |
| CT305                     | SQUARE CAFE TABLE 36"                                                       | BK WH                   | 225               | 290               |     |      |