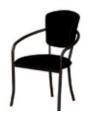

# Specialty Furniture

Please Mail, E-mail or Fax Completed Form to RES:

9291 West Bryn Mawr, Rosemont, IL 60018 | Fax 847-696-9797 customerservice@rosemontexpo.com

| ITEM #                    | DESCRIPTION                                                                 | COLOR                   | DISC              | REG               | QTY | TOTA |
|---------------------------|-----------------------------------------------------------------------------|-------------------------|-------------------|-------------------|-----|------|
| CHAII                     | RS                                                                          |                         |                   |                   |     |      |
| CH100                     | JACOBSON CHAIR                                                              | BK WH                   | 125               | 160               |     |      |
| CH102                     | MONACO CHAIR                                                                | BK                      | 140               | 180               |     |      |
| CH103                     | CAZMA CHAIR                                                                 | BK RD                   | 160               | 200               |     |      |
| CH104                     | TOLEDO CHAIR                                                                | NAT                     | 140               | 180               |     |      |
| CH106                     | CRISS CROSS CHAIR                                                           | WH                      | 140               | 180               |     |      |
| CH107                     | PARIS CHAIR                                                                 | WH                      | 160               | 200               |     |      |
| CH109                     | LIQUID CHAIR                                                                | BK BU CL GR GY<br>RD WH | 160               | 200               |     |      |
| CH111                     | TICINO CHAIR                                                                | WH                      | 160               | 200               |     |      |
| CH112                     | RETRO CHAIR                                                                 | STEEL                   | 140               | 180               |     |      |
| CH113                     | LESLIE CHAIR                                                                | WH                      | 140               | 180               |     |      |
| CH114                     | TENDY CHAIR                                                                 | BK WL WH                | 140               | 180               |     |      |
| CH115                     | SHEN CHAIR                                                                  | BK WH                   | 140               | 180               |     |      |
| CH116                     | BELLA CHAIR                                                                 | BK WH                   | 160               | 200               |     |      |
| CH118                     | EURO CHAIR                                                                  | BK GY WH                | 140               | 180               |     |      |
| BAR S                     | STOOLS<br>MONACO BAR STOOL                                                  | BK                      | 175               | 225               |     |      |
| ST202                     | EQUINO STOOL, Adj.                                                          | BK RD WH                | 185               | 240               |     |      |
| ST203                     | TOLEDO BAR STOOL                                                            | NAT NAT                 | 185               | 240               |     |      |
| ST204                     | CRISS CROSS BAR STOOL                                                       | WH                      | 175               | 225               |     |      |
| ST207                     | PARIS BAR STOOL                                                             | WH                      | 185               | 240               |     |      |
| ST208                     | TICKLE STOOL, Adj.                                                          | OR RD WH                | 175               | 225               |     |      |
| ST209                     | LIQUID BAR STOOL                                                            | BK BU CL GR GY<br>RD WH | 185               | 240               |     |      |
| ST210                     | OTTO BAR STOOL, Adj.                                                        | BK WH                   | 175               | 225               |     |      |
| ST211                     | TICINO BAR STOOL                                                            | WH                      | 185               | 240               |     |      |
| ST212                     | RETRO BAR STOOL                                                             | STEEL                   | 175               | 225               |     |      |
| ST214                     | TENDY BAR STOOL                                                             | BK WL WH                | 175               | 225               |     |      |
| ST215                     | SHEN BAR STOOL                                                              | BK WH                   | 175               | 225               |     |      |
| ST216                     | BELLA BAR STOOL                                                             | BK WH                   | 185               | 240               |     |      |
| ST217                     | PLUTO BAR STOOL, Adj.                                                       | BK WH                   | 185               | 240               |     |      |
| ST218                     | EURO BAR STOOL, Adj.                                                        | BK GY WH                | 185               | 240               |     |      |
|                           | EURO 2 BAR STOOL                                                            | BK GY WH                | 185               | 240               |     |      |
|                           |                                                                             |                         |                   | 1                 |     |      |
| ST219  CAFÉ  CT300  CT301 | TECH STOOL, Adj.  TABLES 30"H  PEDESTAL TABLE 24"DIA  PEDESTAL TABLE 30"DIA | BK WH                   | 175<br>185<br>195 | 225<br>240<br>250 |     |      |
| CT302                     | CAFE TABLE 36" DIA                                                          | BK GY WH                | 210               | 275               |     |      |
| CT303                     | CAFE TABLE 42" DIA                                                          | BK GY WH                | 220               | 285               |     |      |
| CT304                     | SQUARE CAFE TABLE 30"                                                       | BK WH                   | 200               | 260               |     |      |
| CT305                     | SQUARE CAFE TABLE 36"                                                       | BK WH                   | 225               | 290               |     |      |