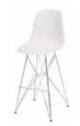

# Specialty Furniture

Please Mail, E-mail or Fax Completed Form to RES:

9291 West Bryn Mawr, Rosemont, IL 60018 | Fax 847-696-9797 customerservice@rosemontexpo.com

| ITEM #                    | DESCRIPTION                                                                 | COLOR                   | DISC              | REG               | QTY | TOTA |
|---------------------------|-----------------------------------------------------------------------------|-------------------------|-------------------|-------------------|-----|------|
| CHAII                     | RS                                                                          |                         |                   |                   |     |      |
| CH100                     | JACOBSON CHAIR                                                              | BK WH                   | 125               | 160               |     |      |
| CH102                     | MONACO CHAIR                                                                | BK                      | 140               | 180               |     |      |
| CH103                     | CAZMA CHAIR                                                                 | BK RD                   | 160               | 200               |     |      |
| CH104                     | TOLEDO CHAIR                                                                | NAT                     | 140               | 180               |     |      |
| CH106                     | CRISS CROSS CHAIR                                                           | WH                      | 140               | 180               |     |      |
| CH107                     | PARIS CHAIR                                                                 | WH                      | 160               | 200               |     |      |
| CH109                     | LIQUID CHAIR                                                                | BK BU CL GR GY<br>RD WH | 160               | 200               |     |      |
| CH111                     | TICINO CHAIR                                                                | WH                      | 160               | 200               |     |      |
| CH112                     | RETRO CHAIR                                                                 | STEEL                   | 140               | 180               |     |      |
| CH113                     | LESLIE CHAIR                                                                | WH                      | 140               | 180               |     |      |
| CH114                     | TENDY CHAIR                                                                 | BK WL WH                | 140               | 180               |     |      |
| CH115                     | SHEN CHAIR                                                                  | BK WH                   | 140               | 180               |     |      |
| CH116                     | BELLA CHAIR                                                                 | BK WH                   | 160               | 200               |     |      |
| CH118                     | EURO CHAIR                                                                  | BK GY WH                | 140               | 180               |     |      |
| BAR S                     | STOOLS<br>MONACO BAR STOOL                                                  | BK                      | 175               | 225               |     |      |
| ST202                     | EQUINO STOOL, Adj.                                                          | BK RD WH                | 185               | 240               |     |      |
| ST203                     | TOLEDO BAR STOOL                                                            | NAT NAT                 | 185               | 240               |     |      |
| ST204                     | CRISS CROSS BAR STOOL                                                       | WH                      | 175               | 225               |     |      |
| ST207                     | PARIS BAR STOOL                                                             | WH                      | 185               | 240               |     |      |
| ST208                     | TICKLE STOOL, Adj.                                                          | OR RD WH                | 175               | 225               |     |      |
| ST209                     | LIQUID BAR STOOL                                                            | BK BU CL GR GY<br>RD WH | 185               | 240               |     |      |
| ST210                     | OTTO BAR STOOL, Adj.                                                        | BK WH                   | 175               | 225               |     |      |
| ST211                     | TICINO BAR STOOL                                                            | WH                      | 185               | 240               |     |      |
| ST212                     | RETRO BAR STOOL                                                             | STEEL                   | 175               | 225               |     |      |
| ST214                     | TENDY BAR STOOL                                                             | BK WL WH                | 175               | 225               |     |      |
| ST215                     | SHEN BAR STOOL                                                              | BK WH                   | 175               | 225               |     |      |
| ST216                     | BELLA BAR STOOL                                                             | BK WH                   | 185               | 240               |     |      |
| ST217                     | PLUTO BAR STOOL, Adj.                                                       | BK WH                   | 185               | 240               |     |      |
| ST218                     | EURO BAR STOOL, Adj.                                                        | BK GY WH                | 185               | 240               |     |      |
|                           | EURO 2 BAR STOOL                                                            | BK GY WH                | 185               | 240               |     |      |
|                           |                                                                             |                         |                   | 1                 |     |      |
| ST219  CAFÉ  CT300  CT301 | TECH STOOL, Adj.  TABLES 30"H  PEDESTAL TABLE 24"DIA  PEDESTAL TABLE 30"DIA | BK WH                   | 175<br>185<br>195 | 225<br>240<br>250 |     |      |
| CT302                     | CAFE TABLE 36" DIA                                                          | BK GY WH                | 210               | 275               |     |      |
| CT303                     | CAFE TABLE 42" DIA                                                          | BK GY WH                | 220               | 285               |     |      |
| CT304                     | SQUARE CAFE TABLE 30"                                                       | BK WH                   | 200               | 260               |     |      |
| CT305                     | SQUARE CAFE TABLE 36"                                                       | BK WH                   | 225               | 290               |     |      |