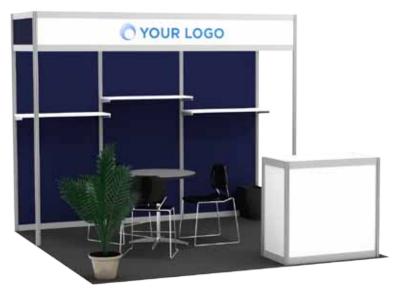

# **SHOW COLORS**

Back Drape: 8' Tall White Side Drape: 8' Tall White Carpet: Tuxedo Gray

## STANDARD BOOTH PACKAGE

Standard pipe and drape

1 - WastebasketBooth ID Sign

1 - 1000 watts of electricity

Standard Gray Tuxedo Booth Carpet