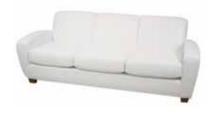

# Specialty Furniture Continued

Please Mail, E-mail or Fax Completed Form to RES:
9291 West Bryn Mawr, Rosemont, IL 60018 | Fax 847-696-9797
customerservice@rosemontexpo.com

| ITEM #         | DESCRIPTION                                    | COLOR         | DISC       | REG        | QTY TOTAL | ITEM# D        | ESCRIPTION                                 | COLOR                   | DISC       | REG        | QTY    | TOTAL |
|----------------|------------------------------------------------|---------------|------------|------------|-----------|----------------|--------------------------------------------|-------------------------|------------|------------|--------|-------|
| CONI           | FERENCE TABLES                                 |               |            |            |           | LG717          | IBIZA CHAIR                                | BK WH                   | 525        | 675        | П      |       |
| CF602          | GLACIER ROUND CONFERENCE<br>TABLE 47"DIA       | WH            | 520        | 675        |           | LG720<br>LG721 | CAPRI SECTIONAL SOFA CAPRI SECTIONAL BENCH | BK WH                   | 550<br>425 | 700<br>550 |        |       |
| CF603          | CONFERENCE TABLE 48"DIA                        | BK COG GY MAP | 390        | 500        |           | LG722          | DANE SOFA                                  | GY                      | 525        | 675        |        |       |
| CF604          | GLACIER CONFERENCE TABLE 79"                   | WH            | 585        | 760        |           | LG723<br>LG729 | DANE CHAIR MIAMI CHAIR                     | BU GR OR TP YL<br>GY WH | 450<br>450 | 575<br>575 |        |       |
| CF605          | RECTANGULAR TABLE 6'                           | BK CG MP WH   | 485        | 625        |           | LG731          | SOHO CURVED BENCH                          | WH                      | 450        | 575        | Ш      |       |
| CF606          | OVAL CONFERENCE TABLE 6'                       | BK GY WH      | 485        | 625        |           | LG732          | SOHO LOVESEAT                              | WH                      | 450        | 575        |        |       |
| CF608          | OVAL CONFERENCE TABLE 8'                       | BK GY WH      | 550        | 725        |           | LG733          | TRIBECA LEATHER SOFA                       | GY                      | 575        | 750        | Ш      |       |
| CF609          | RECTANGULAR TABLE 8'                           | BK WH         | 550        | 725        |           | LG734          | TRIBECA LEATHER LOVESEAT                   | GY                      | 550        | 700        |        |       |
| CF610          | OVAL CONFERENCE TABLE 10'                      | BK WH         | 685        | 890        |           | LG735          | TRIBECA LEATHER CHAIR                      | GY                      | 475        | 600        |        |       |
| CF611          | RECTANGULAR TABLE 10'                          | BK WH         | 685        | 890        |           | LG736          | ASPEN SOFA                                 | WH                      | 575        | 700        |        |       |
| 0.0            | 112011111002111111122110                       | 5             | 000        | 1000       |           | LG737          | ASPEN CHAIR                                | WH                      | 475        | 600        |        |       |
|                |                                                |               |            |            |           | LG742          | Maui Arm Chair                             | WH                      | 375        | 450        |        |       |
|                | CE FURNITURE                                   |               |            |            |           | LG743          | Maui Armless Sectional                     | WH                      | 250        | 325        |        |       |
| 0F650<br>0F652 | DESK W/LOCKING 2-DRAWER  LATERAL FILE, LOCKING | BK<br>BK      | 400<br>350 | 525<br>450 |           | LG744-L        | MAUI CORNER SECTIONAL<br>LEFT              | WH                      | 300        | 400        |        |       |
| 0F653          | STORAGE CABINET LOCKING                        | BK WH         | 350        | 450        |           | LG744-R        | MAUI CORNER SECTIONAL                      | WH                      | 300        | 400        | П      |       |
| 0F654          | COMPUTER WORKSTATION                           | BK            | 150        | 195        |           | Lu/44-h        | RIGHT                                      | VVII                    | 300        | 400        |        |       |
| 0F659          | CREDENZA                                       | WH            | 450        | 585        |           | LG745          | MAUI OTTOMAN                               | WH                      | 260        | 350        |        |       |
| 0F659-L        | CREDENZA w/legs                                | WH            | 450        | 585        |           | LG746          | ANTON LOVESEAT                             | PEARL                   | 375        | 450        |        |       |
| 0F660          | GLACIER SIDEBOARD                              | WH            | 550        | 725        |           | LG747          | ANTON CHAIR                                | PEARL                   | 250        | 325        |        |       |
| 0F670          | PARSON DESK                                    | GY WH         | 275        | 350        |           | LG749          | TICINO SETTEE                              | WH                      | 350        | 450        |        |       |
| 0F671          | BALI DESK                                      | BK WH         | 390        | 500        |           | LG750          | BENCH OTTOMAN                              | BK WH                   | 275        | 350        |        |       |
|                |                                                |               |            |            |           | LG753          | ROUND SWIVEL OTTOMAN                       | BK OR WH                | 150        | 195        |        |       |
|                | IOE OEATING                                    |               |            |            |           | LG755          | BLOCK OTTOMAN                              | BK BU RD WH             | 150        | 195        |        |       |
|                | IGE SEATING                                    |               | 1          |            |           | LG756          | ANGLE OTTOMAN                              | BK RD SL WH             | 450        | 575        |        |       |
| LG700          | HAVANA SOFA                                    | BR            | 550        | 700        |           | LG757          | RECTANGLE BLOCK OTTOMAN                    | BK RD SL WH             | 260        | 350        |        |       |
| LG702          | HAVANA CHAIR                                   | BR            | 500        | 650        |           | LG760          | CAPRI ROUND OTTOMAN                        | WH                      | 260        | 350        |        |       |
| LG706          | SCANDIC LEATHER SOFA                           | BK RD WH      | 525        | 675        |           | LG780          | STEN SWIVEL CHAIR                          | BK RED WH               | 325        | 425        |        |       |
| LG707          | SCANDIC LEATHER LOVESEAT                       | BK RD WH      | 475        | 625        |           | LG785          | LARGO CHAIR                                | WH                      | 325        | 425        | $\Box$ |       |
| LG708          | SCANDIC LEATHER CHAIR                          | BK RD WH      | 450        | 575        |           | LG786          | SWAN CHAIR                                 | BK WH                   | 325        | 425        |        |       |
| LG709          | PRATO ARM CHAIR                                | BK WH         | 350        | 425        |           |                |                                            |                         | 1          | 1 = 3      |        |       |
| LG710          | PRATO ARMLESS SECTIONAL                        | BK WH         | 275        | 350        |           |                |                                            |                         |            |            |        |       |
| The second of  | 1                                              | 1             | 1          |            |           |                |                                            |                         |            |            |        |       |

# Specialty Furniture Continued

ITEM # DESCRIPTION

RES

REG QTY TOTAL

Please Mail, E-mail or Fax Completed Form to RES:

9291 West Bryn Mawr, Rosemont, IL 60018 | Fax 847-696-9797
customerservice@rosemontexpo.com

**COLOR** 

| ITEM # [     | DESCRIPTION                      | COLOR                | DISC | REG | QT | y total |
|--------------|----------------------------------|----------------------|------|-----|----|---------|
| OCCA         | SIONAL TABLES                    |                      |      |     |    |         |
| OT801        | MONZA OVAL COCKTAIL              | BK                   | 175  | 225 |    |         |
| 0T802        | MONZA END TABLE                  | BK                   | 150  | 225 |    |         |
| OT804        | TUSCAN COCKTAIL TABLE            | TK                   | 225  | 295 |    |         |
| OT805        | TUSCAN END TABLE                 | TK                   | 200  | 260 |    |         |
| OT806        | HILO COCKTAIL TABLE              | GL                   | 250  | 325 |    |         |
| OT807        | HILO END TABLE                   | GL                   | 225  | 295 |    |         |
| OT814        | PALMA COCKTAIL TABLE             | WL WH                | 225  | 295 |    |         |
| OT815        | PALMA END TABLE                  | WL WH                | 200  | 260 |    |         |
| OT817        | KEMI COCKTAIL TABLE              | GL                   | 250  | 325 |    |         |
| OT818        | KEMI END TABLE                   | GL                   | 225  | 295 |    |         |
| OT821        | VEGA TABLE 18" DIA. Adj.         | BK BU GY RD<br>YL WH | 135  | 175 |    |         |
| OT822        | SPLIT SIDE TABLE                 | BK RD WH             | 195  | 250 |    |         |
| OT828        | ABBY COCKTAIL TABLE              | GY WH                | 225  | 295 |    |         |
| OT829        | ABBY END TABLE                   | GY WH                | 200  | 260 |    |         |
| OT839        | LINEAR COCKTAIL BENCH            | STEEL                | 225  | 275 |    |         |
| OT840        | LINEAR END BENCH                 | STEEL                | 175  | 225 |    |         |
| OT841        | GIO COCKTAIL TABLE               | BK ESPRESSO          | 200  | 260 |    |         |
| OT842        | GIO END TABLE                    | BK ESPRESSO          | 175  | 225 |    |         |
| OT843        | SPA COCKTAIL TABLE               | GL                   | 250  | 295 |    |         |
| OT844        | SPA END TABLE                    | GL                   | 225  | 295 |    |         |
| OT855-<br>SQ | KLUB COCKTAIL TABLE<br>SQUARE    | WH                   | 250  | 325 |    |         |
| 0T855-R      | KLUB COCKTAIL TABLE<br>RECTANGLE | WH                   | 250  | 325 |    |         |
| OT856        | KLUB END TABLE                   | WH                   | 225  | 295 |    |         |
| OT857        | KLUB SOFA TABLE                  | WH                   | 275  | 350 |    |         |
| OT858        | KAI COCKTAIL TABLE               | BK                   | 225  | 295 |    |         |
| OT860        | FIJI COCKTAIL TABLE              | GL                   | 225  | 295 |    |         |
|              |                                  |                      |      |     |    |         |