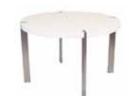

# Specialty Furniture

Please Mail, E-mail or Fax Completed Form to RES:

9291 West Bryn Mawr, Rosemont, IL 60018 | Fax 847-696-9797 customerservice@rosemontexpo.com

| ITEM #                    | DESCRIPTION                                                                 | COLOR                   | DISC              | REG               | QTY | TOTA |
|---------------------------|-----------------------------------------------------------------------------|-------------------------|-------------------|-------------------|-----|------|
| CHAII                     | RS                                                                          |                         |                   |                   |     |      |
| CH100                     | JACOBSON CHAIR                                                              | BK WH                   | 125               | 160               |     |      |
| CH102                     | MONACO CHAIR                                                                | BK                      | 140               | 180               |     |      |
| CH103                     | CAZMA CHAIR                                                                 | BK RD                   | 160               | 200               |     |      |
| CH104                     | TOLEDO CHAIR                                                                | NAT                     | 140               | 180               |     |      |
| CH106                     | CRISS CROSS CHAIR                                                           | WH                      | 140               | 180               |     |      |
| CH107                     | PARIS CHAIR                                                                 | WH                      | 160               | 200               |     |      |
| CH109                     | LIQUID CHAIR                                                                | BK BU CL GR GY<br>RD WH | 160               | 200               |     |      |
| CH111                     | TICINO CHAIR                                                                | WH                      | 160               | 200               |     |      |
| CH112                     | RETRO CHAIR                                                                 | STEEL                   | 140               | 180               |     |      |
| CH113                     | LESLIE CHAIR                                                                | WH                      | 140               | 180               |     |      |
| CH114                     | TENDY CHAIR                                                                 | BK WL WH                | 140               | 180               |     |      |
| CH115                     | SHEN CHAIR                                                                  | BK WH                   | 140               | 180               |     |      |
| CH116                     | BELLA CHAIR                                                                 | BK WH                   | 160               | 200               |     |      |
| CH118                     | EURO CHAIR                                                                  | BK GY WH                | 140               | 180               |     |      |
| BAR S                     | STOOLS<br>MONACO BAR STOOL                                                  | BK                      | 175               | 225               |     |      |
| ST202                     | EQUINO STOOL, Adj.                                                          | BK RD WH                | 185               | 240               |     |      |
| ST203                     | TOLEDO BAR STOOL                                                            | NAT NAT                 | 185               | 240               |     |      |
| ST204                     | CRISS CROSS BAR STOOL                                                       | WH                      | 175               | 225               |     |      |
| ST207                     | PARIS BAR STOOL                                                             | WH                      | 185               | 240               |     |      |
| ST208                     | TICKLE STOOL, Adj.                                                          | OR RD WH                | 175               | 225               |     |      |
| ST209                     | LIQUID BAR STOOL                                                            | BK BU CL GR GY<br>RD WH | 185               | 240               |     |      |
| ST210                     | OTTO BAR STOOL, Adj.                                                        | BK WH                   | 175               | 225               |     |      |
| ST211                     | TICINO BAR STOOL                                                            | WH                      | 185               | 240               |     |      |
| ST212                     | RETRO BAR STOOL                                                             | STEEL                   | 175               | 225               |     |      |
| ST214                     | TENDY BAR STOOL                                                             | BK WL WH                | 175               | 225               |     |      |
| ST215                     | SHEN BAR STOOL                                                              | BK WH                   | 175               | 225               |     |      |
| ST216                     | BELLA BAR STOOL                                                             | BK WH                   | 185               | 240               |     |      |
| ST217                     | PLUTO BAR STOOL, Adj.                                                       | BK WH                   | 185               | 240               |     |      |
| ST218                     | EURO BAR STOOL, Adj.                                                        | BK GY WH                | 185               | 240               |     |      |
|                           | EURO 2 BAR STOOL                                                            | BK GY WH                | 185               | 240               |     |      |
|                           |                                                                             |                         |                   | 1                 |     |      |
| ST219  CAFÉ  CT300  CT301 | TECH STOOL, Adj.  TABLES 30"H  PEDESTAL TABLE 24"DIA  PEDESTAL TABLE 30"DIA | BK WH                   | 175<br>185<br>195 | 225<br>240<br>250 |     |      |
| CT302                     | CAFE TABLE 36" DIA                                                          | BK GY WH                | 210               | 275               |     |      |
| CT303                     | CAFE TABLE 42" DIA                                                          | BK GY WH                | 220               | 285               |     |      |
| CT304                     | SQUARE CAFE TABLE 30"                                                       | BK WH                   | 200               | 260               |     |      |
| CT305                     | SQUARE CAFE TABLE 36"                                                       | BK WH                   | 225               | 290               |     |      |

| ITEM # [ | DESCRIPTION              | COLOR        | DISC | REG | QTY | / TOTAL |
|----------|--------------------------|--------------|------|-----|-----|---------|
| CT306    | TRAVE TABLE 36"DIA       | GLASS        | 220  | 285 |     |         |
| CT307    | BISTRO TABLE 30"DIA      | BK NAT WL WH | 195  | 250 |     |         |
| CT310    | CHROMA TABLE 27.5 Square | ALUMINUM     | 185  | 240 |     |         |
| CT311    | CHROMA TABLE 27.5 Round  | ALUMINUM     | 185  | 240 |     |         |
| CT312    | RETRO TABLE              | STEEL        | 200  | 260 |     |         |
| CT313    | MARTINI TABLE 36"        | CH/GL        | 225  | 290 |     |         |
| CT314    | ABBY CAFÉ TABLE          | WH           | 250  | 325 |     |         |
| CT353    | ALTOS TABLE 60x36        | GLASS        | 250  | 325 |     |         |
| CT355    | ABBY TABLE 63x36         | WH           | 250  | 325 |     |         |
|          |                          |              |      |     |     |         |