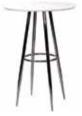

# Specialty Furniture

Please Mail, E-mail or Fax Completed Form to RES:

9291 West Bryn Mawr, Rosemont, IL 60018 | Fax 847-696-9797 customerservice@rosemontexpo.com

| ITEM #                    | DESCRIPTION                                                                 | COLOR                   | DISC              | REG               | QTY | TOTA |
|---------------------------|-----------------------------------------------------------------------------|-------------------------|-------------------|-------------------|-----|------|
| CHAII                     | RS                                                                          |                         |                   |                   |     |      |
| CH100                     | JACOBSON CHAIR                                                              | BK WH                   | 125               | 160               |     |      |
| CH102                     | MONACO CHAIR                                                                | BK                      | 140               | 180               |     |      |
| CH103                     | CAZMA CHAIR                                                                 | BK RD                   | 160               | 200               |     |      |
| CH104                     | TOLEDO CHAIR                                                                | NAT                     | 140               | 180               |     |      |
| CH106                     | CRISS CROSS CHAIR                                                           | WH                      | 140               | 180               |     |      |
| CH107                     | PARIS CHAIR                                                                 | WH                      | 160               | 200               |     |      |
| CH109                     | LIQUID CHAIR                                                                | BK BU CL GR GY<br>RD WH | 160               | 200               |     |      |
| CH111                     | TICINO CHAIR                                                                | WH                      | 160               | 200               |     |      |
| CH112                     | RETRO CHAIR                                                                 | STEEL                   | 140               | 180               |     |      |
| CH113                     | LESLIE CHAIR                                                                | WH                      | 140               | 180               |     |      |
| CH114                     | TENDY CHAIR                                                                 | BK WL WH                | 140               | 180               |     |      |
| CH115                     | SHEN CHAIR                                                                  | BK WH                   | 140               | 180               |     |      |
| CH116                     | BELLA CHAIR                                                                 | BK WH                   | 160               | 200               |     |      |
| CH118                     | EURO CHAIR                                                                  | BK GY WH                | 140               | 180               |     |      |
| BAR S                     | STOOLS<br>MONACO BAR STOOL                                                  | BK                      | 175               | 225               |     |      |
| ST202                     | EQUINO STOOL, Adj.                                                          | BK RD WH                | 185               | 240               |     |      |
| ST203                     | TOLEDO BAR STOOL                                                            | NAT NAT                 | 185               | 240               |     |      |
| ST204                     | CRISS CROSS BAR STOOL                                                       | WH                      | 175               | 225               |     |      |
| ST207                     | PARIS BAR STOOL                                                             | WH                      | 185               | 240               |     |      |
| ST208                     | TICKLE STOOL, Adj.                                                          | OR RD WH                | 175               | 225               |     |      |
| ST209                     | LIQUID BAR STOOL                                                            | BK BU CL GR GY<br>RD WH | 185               | 240               |     |      |
| ST210                     | OTTO BAR STOOL, Adj.                                                        | BK WH                   | 175               | 225               |     |      |
| ST211                     | TICINO BAR STOOL                                                            | WH                      | 185               | 240               |     |      |
| ST212                     | RETRO BAR STOOL                                                             | STEEL                   | 175               | 225               |     |      |
| ST214                     | TENDY BAR STOOL                                                             | BK WL WH                | 175               | 225               |     |      |
| ST215                     | SHEN BAR STOOL                                                              | BK WH                   | 175               | 225               |     |      |
| ST216                     | BELLA BAR STOOL                                                             | BK WH                   | 185               | 240               |     |      |
| ST217                     | PLUTO BAR STOOL, Adj.                                                       | BK WH                   | 185               | 240               |     |      |
| ST218                     | EURO BAR STOOL, Adj.                                                        | BK GY WH                | 185               | 240               |     |      |
|                           | EURO 2 BAR STOOL                                                            | BK GY WH                | 185               | 240               |     |      |
|                           |                                                                             |                         |                   | 1                 |     |      |
| ST219  CAFÉ  CT300  CT301 | TECH STOOL, Adj.  TABLES 30"H  PEDESTAL TABLE 24"DIA  PEDESTAL TABLE 30"DIA | BK WH                   | 175<br>185<br>195 | 225<br>240<br>250 |     |      |
| CT302                     | CAFE TABLE 36" DIA                                                          | BK GY WH                | 210               | 275               |     |      |
| CT303                     | CAFE TABLE 42" DIA                                                          | BK GY WH                | 220               | 285               |     |      |
| CT304                     | SQUARE CAFE TABLE 30"                                                       | BK WH                   | 200               | 260               |     |      |
| CT305                     | SQUARE CAFE TABLE 36"                                                       | BK WH                   | 225               | 290               |     |      |

| BAR 1   | TABLES AND BARS                 | 42"H         |     |     |  |
|---------|---------------------------------|--------------|-----|-----|--|
| BT400   | BAR PEDESTAL TABLE 24"DIA       | BK WH        | 195 | 250 |  |
| BT401   | BAR PEDESTAL TABLE 30"DIA       | BK WH        | 210 | 275 |  |
| BT402   | BAR HIGH TABLE 36" DIA          | BK GY WH     | 225 | 290 |  |
| BT404   | SQUARE BAR TABLE 30"            | BK WH        | 210 | 275 |  |
| BT405   | SQUARE BAR TABLE 36"            | BK WH        | 225 | 290 |  |
| BT406   | TRAVE BAR TABLE 32"DIA          | GLASS        | 240 | 310 |  |
| BT407   | BRAVO BAR TABLE 30"DIA          | BK NAT WL WH | 210 | 275 |  |
| BT408   | POWER BAR TABLE                 | WH           | 270 | 350 |  |
| BT410   | CHROMA BAR TABLE 23.5" DIA      | ALUMNUM      | 195 | 250 |  |
| BT412   | RETRO BAR TABLE 24" Square      | STEEL        | 210 | 275 |  |
| BT413   | MARTINI BAR TABLE 32"DIA        | CH/GL        | 225 | 290 |  |
| BT451   | INFORMATION CTR. w/doors        | BK WH        | 450 | 580 |  |
| BT453   | MILANO BAR                      | BK WH        | 675 | 875 |  |
| BT454   | BALI BAR                        | BK WH        | 520 | 675 |  |
| BT454-P | BALI BAR w/charging station     | BK WH        | 620 | 800 |  |
| BT457   | EDGE COMMUNAL BAR TABLE         | BK WH        | 620 | 800 |  |
| BT457-P | EDGE COMMUNAL BAR TABLE w/power | BK WH        | 720 | 940 |  |