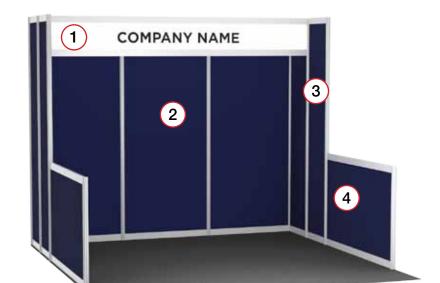

# **SHOW COLORS**

Back Drape: 8' Tall White Side Drape: 8' Tall White Carpet: Tuxedo Gray

## STANDARD BOOTH PACKAGE

Standard pipe and drape

1 - WastebasketBooth ID Sign

1 - 1000 watts of electricity

Standard Gray Tuxedo Booth Carpet