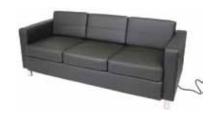

PRATO CORNER SECTIONAL

SOLO SOFA

SOLO CHAIR

SOLO LOVESEAT

BK WH

BK RD

BK RD

BK RD

325

500

450

425

425

650

575

550