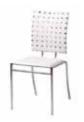

# Specialty Furniture

Please Mail, E-mail or Fax Completed Form to RES:

9291 West Bryn Mawr, Rosemont, IL 60018 | Fax 847-696-9797 customerservice@rosemontexpo.com

| ITEM #                    | DESCRIPTION                                                                 | COLOR                   | DISC              | REG               | QTY | TOTA |
|---------------------------|-----------------------------------------------------------------------------|-------------------------|-------------------|-------------------|-----|------|
| CHAII                     | RS                                                                          |                         |                   |                   |     |      |
| CH100                     | JACOBSON CHAIR                                                              | BK WH                   | 125               | 160               |     |      |
| CH102                     | MONACO CHAIR                                                                | BK                      | 140               | 180               |     |      |
| CH103                     | CAZMA CHAIR                                                                 | BK RD                   | 160               | 200               |     |      |
| CH104                     | TOLEDO CHAIR                                                                | NAT                     | 140               | 180               |     |      |
| CH106                     | CRISS CROSS CHAIR                                                           | WH                      | 140               | 180               |     |      |
| CH107                     | PARIS CHAIR                                                                 | WH                      | 160               | 200               |     |      |
| CH109                     | LIQUID CHAIR                                                                | BK BU CL GR GY<br>RD WH | 160               | 200               |     |      |
| CH111                     | TICINO CHAIR                                                                | WH                      | 160               | 200               |     |      |
| CH112                     | RETRO CHAIR                                                                 | STEEL                   | 140               | 180               |     |      |
| CH113                     | LESLIE CHAIR                                                                | WH                      | 140               | 180               |     |      |
| CH114                     | TENDY CHAIR                                                                 | BK WL WH                | 140               | 180               |     |      |
| CH115                     | SHEN CHAIR                                                                  | BK WH                   | 140               | 180               |     |      |
| CH116                     | BELLA CHAIR                                                                 | BK WH                   | 160               | 200               |     |      |
| CH118                     | EURO CHAIR                                                                  | BK GY WH                | 140               | 180               |     |      |
| BAR S                     | STOOLS<br>MONACO BAR STOOL                                                  | BK                      | 175               | 225               |     |      |
| ST202                     | EQUINO STOOL, Adj.                                                          | BK RD WH                | 185               | 240               |     |      |
| ST203                     | TOLEDO BAR STOOL                                                            | NAT NAT                 | 185               | 240               |     |      |
| ST204                     | CRISS CROSS BAR STOOL                                                       | WH                      | 175               | 225               |     |      |
| ST207                     | PARIS BAR STOOL                                                             | WH                      | 185               | 240               |     |      |
| ST208                     | TICKLE STOOL, Adj.                                                          | OR RD WH                | 175               | 225               |     |      |
| ST209                     | LIQUID BAR STOOL                                                            | BK BU CL GR GY<br>RD WH | 185               | 240               |     |      |
| ST210                     | OTTO BAR STOOL, Adj.                                                        | BK WH                   | 175               | 225               |     |      |
| ST211                     | TICINO BAR STOOL                                                            | WH                      | 185               | 240               |     |      |
| ST212                     | RETRO BAR STOOL                                                             | STEEL                   | 175               | 225               |     |      |
| ST214                     | TENDY BAR STOOL                                                             | BK WL WH                | 175               | 225               |     |      |
| ST215                     | SHEN BAR STOOL                                                              | BK WH                   | 175               | 225               |     |      |
| ST216                     | BELLA BAR STOOL                                                             | BK WH                   | 185               | 240               |     |      |
| ST217                     | PLUTO BAR STOOL, Adj.                                                       | BK WH                   | 185               | 240               |     |      |
| ST218                     | EURO BAR STOOL, Adj.                                                        | BK GY WH                | 185               | 240               |     |      |
|                           | EURO 2 BAR STOOL                                                            | BK GY WH                | 185               | 240               |     |      |
|                           |                                                                             |                         |                   | 1                 |     |      |
| ST219  CAFÉ  CT300  CT301 | TECH STOOL, Adj.  TABLES 30"H  PEDESTAL TABLE 24"DIA  PEDESTAL TABLE 30"DIA | BK WH                   | 175<br>185<br>195 | 225<br>240<br>250 |     |      |
| CT302                     | CAFE TABLE 36" DIA                                                          | BK GY WH                | 210               | 275               |     |      |
| CT303                     | CAFE TABLE 42" DIA                                                          | BK GY WH                | 220               | 285               |     |      |
| CT304                     | SQUARE CAFE TABLE 30"                                                       | BK WH                   | 200               | 260               |     |      |
| CT305                     | SQUARE CAFE TABLE 36"                                                       | BK WH                   | 225               | 290               |     |      |