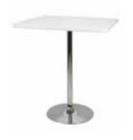

# Specialty Furniture

Please Mail, E-mail or Fax Completed Form to RES:

9291 West Bryn Mawr, Rosemont, IL 60018 | Fax 847-696-9797 customerservice@rosemontexpo.com

| ITEM #                    | DESCRIPTION                                                                 | COLOR                   | DISC              | REG               | QTY | TOTA |
|---------------------------|-----------------------------------------------------------------------------|-------------------------|-------------------|-------------------|-----|------|
| CHAII                     | RS                                                                          |                         |                   |                   |     |      |
| CH100                     | JACOBSON CHAIR                                                              | BK WH                   | 125               | 160               |     |      |
| CH102                     | MONACO CHAIR                                                                | BK                      | 140               | 180               |     |      |
| CH103                     | CAZMA CHAIR                                                                 | BK RD                   | 160               | 200               |     |      |
| CH104                     | TOLEDO CHAIR                                                                | NAT                     | 140               | 180               |     |      |
| CH106                     | CRISS CROSS CHAIR                                                           | WH                      | 140               | 180               |     |      |
| CH107                     | PARIS CHAIR                                                                 | WH                      | 160               | 200               |     |      |
| CH109                     | LIQUID CHAIR                                                                | BK BU CL GR GY<br>RD WH | 160               | 200               |     |      |
| CH111                     | TICINO CHAIR                                                                | WH                      | 160               | 200               |     |      |
| CH112                     | RETRO CHAIR                                                                 | STEEL                   | 140               | 180               |     |      |
| CH113                     | LESLIE CHAIR                                                                | WH                      | 140               | 180               |     |      |
| CH114                     | TENDY CHAIR                                                                 | BK WL WH                | 140               | 180               |     |      |
| CH115                     | SHEN CHAIR                                                                  | BK WH                   | 140               | 180               |     |      |
| CH116                     | BELLA CHAIR                                                                 | BK WH                   | 160               | 200               |     |      |
| CH118                     | EURO CHAIR                                                                  | BK GY WH                | 140               | 180               |     |      |
| BAR S                     | STOOLS<br>MONACO BAR STOOL                                                  | BK                      | 175               | 225               |     |      |
| ST202                     | EQUINO STOOL, Adj.                                                          | BK RD WH                | 185               | 240               |     |      |
| ST203                     | TOLEDO BAR STOOL                                                            | NAT NAT                 | 185               | 240               |     |      |
| ST204                     | CRISS CROSS BAR STOOL                                                       | WH                      | 175               | 225               |     |      |
| ST207                     | PARIS BAR STOOL                                                             | WH                      | 185               | 240               |     |      |
| ST208                     | TICKLE STOOL, Adj.                                                          | OR RD WH                | 175               | 225               |     |      |
| ST209                     | LIQUID BAR STOOL                                                            | BK BU CL GR GY<br>RD WH | 185               | 240               |     |      |
| ST210                     | OTTO BAR STOOL, Adj.                                                        | BK WH                   | 175               | 225               |     |      |
| ST211                     | TICINO BAR STOOL                                                            | WH                      | 185               | 240               |     |      |
| ST212                     | RETRO BAR STOOL                                                             | STEEL                   | 175               | 225               |     |      |
| ST214                     | TENDY BAR STOOL                                                             | BK WL WH                | 175               | 225               |     |      |
| ST215                     | SHEN BAR STOOL                                                              | BK WH                   | 175               | 225               |     |      |
| ST216                     | BELLA BAR STOOL                                                             | BK WH                   | 185               | 240               |     |      |
| ST217                     | PLUTO BAR STOOL, Adj.                                                       | BK WH                   | 185               | 240               |     |      |
| ST218                     | EURO BAR STOOL, Adj.                                                        | BK GY WH                | 185               | 240               |     |      |
|                           | EURO 2 BAR STOOL                                                            | BK GY WH                | 185               | 240               |     |      |
|                           |                                                                             |                         |                   | 1                 |     |      |
| ST219  CAFÉ  CT300  CT301 | TECH STOOL, Adj.  TABLES 30"H  PEDESTAL TABLE 24"DIA  PEDESTAL TABLE 30"DIA | BK WH                   | 175<br>185<br>195 | 225<br>240<br>250 |     |      |
| CT302                     | CAFE TABLE 36" DIA                                                          | BK GY WH                | 210               | 275               |     |      |
| CT303                     | CAFE TABLE 42" DIA                                                          | BK GY WH                | 220               | 285               |     |      |
| CT304                     | SQUARE CAFE TABLE 30"                                                       | BK WH                   | 200               | 260               |     |      |
| CT305                     | SQUARE CAFE TABLE 36"                                                       | BK WH                   | 225               | 290               |     |      |