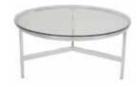

# Specialty Furniture

Please Mail, E-mail or Fax Completed Form to RES:

9291 West Bryn Mawr, Rosemont, IL 60018 | Fax 847-696-9797 customerservice@rosemontexpo.com

| ITEM #                    | DESCRIPTION                                                                 | COLOR                   | DISC              | REG               | QTY | TOTA |
|---------------------------|-----------------------------------------------------------------------------|-------------------------|-------------------|-------------------|-----|------|
| CHAII                     | RS                                                                          |                         |                   |                   |     |      |
| CH100                     | JACOBSON CHAIR                                                              | BK WH                   | 125               | 160               |     |      |
| CH102                     | MONACO CHAIR                                                                | BK                      | 140               | 180               |     |      |
| CH103                     | CAZMA CHAIR                                                                 | BK RD                   | 160               | 200               |     |      |
| CH104                     | TOLEDO CHAIR                                                                | NAT                     | 140               | 180               |     |      |
| CH106                     | CRISS CROSS CHAIR                                                           | WH                      | 140               | 180               |     |      |
| CH107                     | PARIS CHAIR                                                                 | WH                      | 160               | 200               |     |      |
| CH109                     | LIQUID CHAIR                                                                | BK BU CL GR GY<br>RD WH | 160               | 200               |     |      |
| CH111                     | TICINO CHAIR                                                                | WH                      | 160               | 200               |     |      |
| CH112                     | RETRO CHAIR                                                                 | STEEL                   | 140               | 180               |     |      |
| CH113                     | LESLIE CHAIR                                                                | WH                      | 140               | 180               |     |      |
| CH114                     | TENDY CHAIR                                                                 | BK WL WH                | 140               | 180               |     |      |
| CH115                     | SHEN CHAIR                                                                  | BK WH                   | 140               | 180               |     |      |
| CH116                     | BELLA CHAIR                                                                 | BK WH                   | 160               | 200               |     |      |
| CH118                     | EURO CHAIR                                                                  | BK GY WH                | 140               | 180               |     |      |
| BAR S                     | STOOLS<br>MONACO BAR STOOL                                                  | BK                      | 175               | 225               |     |      |
| ST202                     | EQUINO STOOL, Adj.                                                          | BK RD WH                | 185               | 240               |     |      |
| ST203                     | TOLEDO BAR STOOL                                                            | NAT NAT                 | 185               | 240               |     |      |
| ST204                     | CRISS CROSS BAR STOOL                                                       | WH                      | 175               | 225               |     |      |
| ST207                     | PARIS BAR STOOL                                                             | WH                      | 185               | 240               |     |      |
| ST208                     | TICKLE STOOL, Adj.                                                          | OR RD WH                | 175               | 225               |     |      |
| ST209                     | LIQUID BAR STOOL                                                            | BK BU CL GR GY<br>RD WH | 185               | 240               |     |      |
| ST210                     | OTTO BAR STOOL, Adj.                                                        | BK WH                   | 175               | 225               |     |      |
| ST211                     | TICINO BAR STOOL                                                            | WH                      | 185               | 240               |     |      |
| ST212                     | RETRO BAR STOOL                                                             | STEEL                   | 175               | 225               |     |      |
| ST214                     | TENDY BAR STOOL                                                             | BK WL WH                | 175               | 225               |     |      |
| ST215                     | SHEN BAR STOOL                                                              | BK WH                   | 175               | 225               |     |      |
| ST216                     | BELLA BAR STOOL                                                             | BK WH                   | 185               | 240               |     |      |
| ST217                     | PLUTO BAR STOOL, Adj.                                                       | BK WH                   | 185               | 240               |     |      |
| ST218                     | EURO BAR STOOL, Adj.                                                        | BK GY WH                | 185               | 240               |     |      |
|                           | EURO 2 BAR STOOL                                                            | BK GY WH                | 185               | 240               |     |      |
|                           |                                                                             |                         |                   | 1                 |     |      |
| ST219  CAFÉ  CT300  CT301 | TECH STOOL, Adj.  TABLES 30"H  PEDESTAL TABLE 24"DIA  PEDESTAL TABLE 30"DIA | BK WH                   | 175<br>185<br>195 | 225<br>240<br>250 |     |      |
| CT302                     | CAFE TABLE 36" DIA                                                          | BK GY WH                | 210               | 275               |     |      |
| CT303                     | CAFE TABLE 42" DIA                                                          | BK GY WH                | 220               | 285               |     |      |
| CT304                     | SQUARE CAFE TABLE 30"                                                       | BK WH                   | 200               | 260               |     |      |
| CT305                     | SQUARE CAFE TABLE 36"                                                       | BK WH                   | 225               | 290               |     |      |

| ITEM # [ | DESCRIPTION              | COLOR        | DISC | REG | QTY | / TOTAL |
|----------|--------------------------|--------------|------|-----|-----|---------|
| CT306    | TRAVE TABLE 36"DIA       | GLASS        | 220  | 285 |     |         |
| CT307    | BISTRO TABLE 30"DIA      | BK NAT WL WH | 195  | 250 |     |         |
| CT310    | CHROMA TABLE 27.5 Square | ALUMINUM     | 185  | 240 |     |         |
| CT311    | CHROMA TABLE 27.5 Round  | ALUMINUM     | 185  | 240 |     |         |
| CT312    | RETRO TABLE              | STEEL        | 200  | 260 |     |         |
| CT313    | MARTINI TABLE 36"        | CH/GL        | 225  | 290 |     |         |
| CT314    | ABBY CAFÉ TABLE          | WH           | 250  | 325 |     |         |
| CT353    | ALTOS TABLE 60x36        | GLASS        | 250  | 325 |     |         |
| CT355    | ABBY TABLE 63x36         | WH           | 250  | 325 |     |         |
|          |                          |              |      |     |     |         |