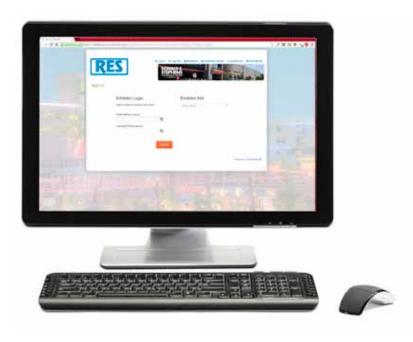

# Online Ordering

# Access Our Website at www.resexpo.com

# STEP BY STEP ONLINE ORDERING

## 1) E-MAIL ADDRESS:

Enter your e-mail address.

### 2) PHONE NUMBER:

Enter your corporate phone number (do not use dashes ex 1231234567)

### 3) SIGN IN:

Click the "Sign In" button

### 4) SHOW SELECT:

Use the pull down menu to select the show you will be attending.

### 5) SELECT BOOTH #:

Use the pull down menu to select the booth number.

### 6) ORDERING:

Use the 7 tabs at the top of the page to navigate the various RES services.

### 7) CHECKOUT:

After you have completed your order(s) click on the cart (located in the top right corner). Review item and make changes if necessary, then click "Proceed to Checkout". Enter Credit Card info and click "Continue".