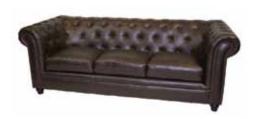

# Specialty Furniture Continued

Please Mail, E-mail or Fax Completed Form to RES:
9291 West Bryn Mawr, Rosemont, IL 60018 | Fax 847-696-9797
customerservice@rosemontexpo.com

| ITEM #         | DESCRIPTION                                    | COLOR         | DISC       | REG        | QTY TOTAL | ITEM# D        | ESCRIPTION                                 | COLOR                   | DISC       | REG        | QTY    | TOTAL |
|----------------|------------------------------------------------|---------------|------------|------------|-----------|----------------|--------------------------------------------|-------------------------|------------|------------|--------|-------|
| CONI           | FERENCE TABLES                                 |               |            |            |           | LG717          | IBIZA CHAIR                                | BK WH                   | 525        | 675        | П      |       |
| CF602          | GLACIER ROUND CONFERENCE<br>TABLE 47"DIA       | WH            | 520        | 675        |           | LG720<br>LG721 | CAPRI SECTIONAL SOFA CAPRI SECTIONAL BENCH | BK WH                   | 550<br>425 | 700<br>550 |        |       |
| CF603          | CONFERENCE TABLE 48"DIA                        | BK COG GY MAP | 390        | 500        |           | LG722          | DANE SOFA                                  | GY                      | 525        | 675        |        |       |
| CF604          | GLACIER CONFERENCE TABLE 79"                   | WH            | 585        | 760        |           | LG723<br>LG729 | DANE CHAIR MIAMI CHAIR                     | BU GR OR TP YL<br>GY WH | 450<br>450 | 575<br>575 |        |       |
| CF605          | RECTANGULAR TABLE 6'                           | BK CG MP WH   | 485        | 625        |           | LG731          | SOHO CURVED BENCH                          | WH                      | 450        | 575        | Ш      |       |
| CF606          | OVAL CONFERENCE TABLE 6'                       | BK GY WH      | 485        | 625        |           | LG732          | SOHO LOVESEAT                              | WH                      | 450        | 575        |        |       |
| CF608          | OVAL CONFERENCE TABLE 8'                       | BK GY WH      | 550        | 725        |           | LG733          | TRIBECA LEATHER SOFA                       | GY                      | 575        | 750        | Ш      |       |
| CF609          | RECTANGULAR TABLE 8'                           | BK WH         | 550        | 725        |           | LG734          | TRIBECA LEATHER LOVESEAT                   | GY                      | 550        | 700        |        |       |
| CF610          | OVAL CONFERENCE TABLE 10'                      | BK WH         | 685        | 890        |           | LG735          | TRIBECA LEATHER CHAIR                      | GY                      | 475        | 600        |        |       |
| CF611          | RECTANGULAR TABLE 10'                          | BK WH         | 685        | 890        |           | LG736          | ASPEN SOFA                                 | WH                      | 575        | 700        |        |       |
| 0.0            | 112011111002111111122110                       | 5             | 000        | 1000       |           | LG737          | ASPEN CHAIR                                | WH                      | 475        | 600        |        |       |
|                |                                                |               |            |            |           | LG742          | Maui Arm Chair                             | WH                      | 375        | 450        |        |       |
|                | CE FURNITURE                                   |               |            |            |           | LG743          | Maui Armless Sectional                     | WH                      | 250        | 325        |        |       |
| 0F650<br>0F652 | DESK W/LOCKING 2-DRAWER  LATERAL FILE, LOCKING | BK<br>BK      | 400<br>350 | 525<br>450 |           | LG744-L        | MAUI CORNER SECTIONAL<br>LEFT              | WH                      | 300        | 400        |        |       |
| 0F653          | STORAGE CABINET LOCKING                        | BK WH         | 350        | 450        |           | LG744-R        | MAUI CORNER SECTIONAL                      | WH                      | 300        | 400        | П      |       |
| 0F654          | COMPUTER WORKSTATION                           | BK            | 150        | 195        |           | Lu/44-h        | RIGHT                                      | VVII                    | 300        | 400        |        |       |
| 0F659          | CREDENZA                                       | WH            | 450        | 585        |           | LG745          | MAUI OTTOMAN                               | WH                      | 260        | 350        |        |       |
| 0F659-L        | CREDENZA w/legs                                | WH            | 450        | 585        |           | LG746          | ANTON LOVESEAT                             | PEARL                   | 375        | 450        |        |       |
| 0F660          | GLACIER SIDEBOARD                              | WH            | 550        | 725        |           | LG747          | ANTON CHAIR                                | PEARL                   | 250        | 325        |        |       |
| 0F670          | PARSON DESK                                    | GY WH         | 275        | 350        |           | LG749          | TICINO SETTEE                              | WH                      | 350        | 450        |        |       |
| 0F671          | BALI DESK                                      | BK WH         | 390        | 500        |           | LG750          | BENCH OTTOMAN                              | BK WH                   | 275        | 350        |        |       |
|                |                                                |               |            |            |           | LG753          | ROUND SWIVEL OTTOMAN                       | BK OR WH                | 150        | 195        |        |       |
|                | IOE OEATING                                    |               |            |            |           | LG755          | BLOCK OTTOMAN                              | BK BU RD WH             | 150        | 195        |        |       |
|                | IGE SEATING                                    |               | 1          |            |           | LG756          | ANGLE OTTOMAN                              | BK RD SL WH             | 450        | 575        |        |       |
| LG700          | HAVANA SOFA                                    | BR            | 550        | 700        |           | LG757          | RECTANGLE BLOCK OTTOMAN                    | BK RD SL WH             | 260        | 350        |        |       |
| LG702          | HAVANA CHAIR                                   | BR            | 500        | 650        |           | LG760          | CAPRI ROUND OTTOMAN                        | WH                      | 260        | 350        |        |       |
| LG706          | SCANDIC LEATHER SOFA                           | BK RD WH      | 525        | 675        |           | LG780          | STEN SWIVEL CHAIR                          | BK RED WH               | 325        | 425        |        |       |
| LG707          | SCANDIC LEATHER LOVESEAT                       | BK RD WH      | 475        | 625        |           | LG785          | LARGO CHAIR                                | WH                      | 325        | 425        | $\Box$ |       |
| LG708          | SCANDIC LEATHER CHAIR                          | BK RD WH      | 450        | 575        |           | LG786          | SWAN CHAIR                                 | BK WH                   | 325        | 425        |        |       |
| LG709          | PRATO ARM CHAIR                                | BK WH         | 350        | 425        |           |                |                                            |                         | 1          | 1 = 3      |        |       |
| LG710          | PRATO ARMLESS SECTIONAL                        | BK WH         | 275        | 350        |           |                |                                            |                         |            |            |        |       |
| The second of  | 1                                              | 1             | 1          |            |           |                |                                            |                         |            |            |        |       |

# Specialty Furniture Continued

ITEM # DESCRIPTION

RES

REG QTY TOTAL

Please Mail, E-mail or Fax Completed Form to RES:

9291 West Bryn Mawr, Rosemont, IL 60018 | Fax 847-696-9797
customerservice@rosemontexpo.com

**COLOR** 

| ITEM # [     | DESCRIPTION                      | COLOR                | DISC | REG | QT | y total |
|--------------|----------------------------------|----------------------|------|-----|----|---------|
| OCCA         | SIONAL TABLES                    |                      |      |     |    |         |
| OT801        | MONZA OVAL COCKTAIL              | BK                   | 175  | 225 |    |         |
| 0T802        | MONZA END TABLE                  | BK                   | 150  | 225 |    |         |
| OT804        | TUSCAN COCKTAIL TABLE            | TK                   | 225  | 295 |    |         |
| OT805        | TUSCAN END TABLE                 | TK                   | 200  | 260 |    |         |
| OT806        | HILO COCKTAIL TABLE              | GL                   | 250  | 325 |    |         |
| OT807        | HILO END TABLE                   | GL                   | 225  | 295 |    |         |
| OT814        | PALMA COCKTAIL TABLE             | WL WH                | 225  | 295 |    |         |
| OT815        | PALMA END TABLE                  | WL WH                | 200  | 260 |    |         |
| OT817        | KEMI COCKTAIL TABLE              | GL                   | 250  | 325 |    |         |
| OT818        | KEMI END TABLE                   | GL                   | 225  | 295 |    |         |
| OT821        | VEGA TABLE 18" DIA. Adj.         | BK BU GY RD<br>YL WH | 135  | 175 |    |         |
| OT822        | SPLIT SIDE TABLE                 | BK RD WH             | 195  | 250 |    |         |
| OT828        | ABBY COCKTAIL TABLE              | GY WH                | 225  | 295 |    |         |
| OT829        | ABBY END TABLE                   | GY WH                | 200  | 260 |    |         |
| OT839        | LINEAR COCKTAIL BENCH            | STEEL                | 225  | 275 |    |         |
| OT840        | LINEAR END BENCH                 | STEEL                | 175  | 225 |    |         |
| OT841        | GIO COCKTAIL TABLE               | BK ESPRESSO          | 200  | 260 |    |         |
| OT842        | GIO END TABLE                    | BK ESPRESSO          | 175  | 225 |    |         |
| OT843        | SPA COCKTAIL TABLE               | GL                   | 250  | 295 |    |         |
| OT844        | SPA END TABLE                    | GL                   | 225  | 295 |    |         |
| OT855-<br>SQ | KLUB COCKTAIL TABLE<br>SQUARE    | WH                   | 250  | 325 |    |         |
| 0T855-R      | KLUB COCKTAIL TABLE<br>RECTANGLE | WH                   | 250  | 325 |    |         |
| OT856        | KLUB END TABLE                   | WH                   | 225  | 295 |    |         |
| OT857        | KLUB SOFA TABLE                  | WH                   | 275  | 350 |    |         |
| OT858        | KAI COCKTAIL TABLE               | BK                   | 225  | 295 |    |         |
| OT860        | FIJI COCKTAIL TABLE              | GL                   | 225  | 295 |    |         |
|              |                                  |                      |      |     |    |         |