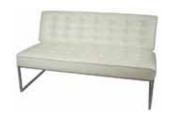

# Specialty Furniture Continued

Please Mail, E-mail or Fax Completed Form to RES:
9291 West Bryn Mawr, Rosemont, IL 60018 | Fax 847-696-9797
customerservice@rosemontexpo.com

| ITEM #         | DESCRIPTION                                    | COLOR         | DISC       | REG        | QTY TOTAL | ITEM# D        | ESCRIPTION                                 | COLOR                   | DISC       | REG        | QTY    | TOTAL |
|----------------|------------------------------------------------|---------------|------------|------------|-----------|----------------|--------------------------------------------|-------------------------|------------|------------|--------|-------|
| CONI           | FERENCE TABLES                                 |               |            |            |           | LG717          | IBIZA CHAIR                                | BK WH                   | 525        | 675        | П      |       |
| CF602          | GLACIER ROUND CONFERENCE<br>TABLE 47"DIA       | WH            | 520        | 675        |           | LG720<br>LG721 | CAPRI SECTIONAL SOFA CAPRI SECTIONAL BENCH | BK WH                   | 550<br>425 | 700<br>550 |        |       |
| CF603          | CONFERENCE TABLE 48"DIA                        | BK COG GY MAP | 390        | 500        |           | LG722          | DANE SOFA                                  | GY                      | 525        | 675        |        |       |
| CF604          | GLACIER CONFERENCE TABLE 79"                   | WH            | 585        | 760        |           | LG723<br>LG729 | DANE CHAIR MIAMI CHAIR                     | BU GR OR TP YL<br>GY WH | 450<br>450 | 575<br>575 |        |       |
| CF605          | RECTANGULAR TABLE 6'                           | BK CG MP WH   | 485        | 625        |           | LG731          | SOHO CURVED BENCH                          | WH                      | 450        | 575        | Ш      |       |
| CF606          | OVAL CONFERENCE TABLE 6'                       | BK GY WH      | 485        | 625        |           | LG732          | SOHO LOVESEAT                              | WH                      | 450        | 575        |        |       |
| CF608          | OVAL CONFERENCE TABLE 8'                       | BK GY WH      | 550        | 725        |           | LG733          | TRIBECA LEATHER SOFA                       | GY                      | 575        | 750        | Ш      |       |
| CF609          | RECTANGULAR TABLE 8'                           | BK WH         | 550        | 725        |           | LG734          | TRIBECA LEATHER LOVESEAT                   | GY                      | 550        | 700        |        |       |
| CF610          | OVAL CONFERENCE TABLE 10'                      | BK WH         | 685        | 890        |           | LG735          | TRIBECA LEATHER CHAIR                      | GY                      | 475        | 600        |        |       |
| CF611          | RECTANGULAR TABLE 10'                          | BK WH         | 685        | 890        |           | LG736          | ASPEN SOFA                                 | WH                      | 575        | 700        |        |       |
| 0.0            | 112011111002111111122110                       | 5             | 000        | 1000       |           | LG737          | ASPEN CHAIR                                | WH                      | 475        | 600        |        |       |
|                |                                                |               |            |            |           | LG742          | Maui Arm Chair                             | WH                      | 375        | 450        |        |       |
|                | CE FURNITURE                                   |               |            |            |           | LG743          | Maui Armless Sectional                     | WH                      | 250        | 325        |        |       |
| 0F650<br>0F652 | DESK W/LOCKING 2-DRAWER  LATERAL FILE, LOCKING | BK<br>BK      | 400<br>350 | 525<br>450 |           | LG744-L        | MAUI CORNER SECTIONAL<br>LEFT              | WH                      | 300        | 400        |        |       |
| 0F653          | STORAGE CABINET LOCKING                        | BK WH         | 350        | 450        |           | LG744-R        | MAUI CORNER SECTIONAL                      | WH                      | 300        | 400        | П      |       |
| 0F654          | COMPUTER WORKSTATION                           | BK            | 150        | 195        |           | Lu/44-h        | RIGHT                                      | VVII                    | 300        | 400        |        |       |
| 0F659          | CREDENZA                                       | WH            | 450        | 585        |           | LG745          | MAUI OTTOMAN                               | WH                      | 260        | 350        |        |       |
| 0F659-L        | CREDENZA w/legs                                | WH            | 450        | 585        |           | LG746          | ANTON LOVESEAT                             | PEARL                   | 375        | 450        |        |       |
| 0F660          | GLACIER SIDEBOARD                              | WH            | 550        | 725        |           | LG747          | ANTON CHAIR                                | PEARL                   | 250        | 325        |        |       |
| 0F670          | PARSON DESK                                    | GY WH         | 275        | 350        |           | LG749          | TICINO SETTEE                              | WH                      | 350        | 450        |        |       |
| 0F671          | BALI DESK                                      | BK WH         | 390        | 500        |           | LG750          | BENCH OTTOMAN                              | BK WH                   | 275        | 350        |        |       |
|                |                                                |               |            |            |           | LG753          | ROUND SWIVEL OTTOMAN                       | BK OR WH                | 150        | 195        |        |       |
|                | IOE OEATING                                    |               |            |            |           | LG755          | BLOCK OTTOMAN                              | BK BU RD WH             | 150        | 195        |        |       |
|                | IGE SEATING                                    |               | 1          |            |           | LG756          | ANGLE OTTOMAN                              | BK RD SL WH             | 450        | 575        |        |       |
| LG700          | HAVANA SOFA                                    | BR            | 550        | 700        |           | LG757          | RECTANGLE BLOCK OTTOMAN                    | BK RD SL WH             | 260        | 350        |        |       |
| LG702          | HAVANA CHAIR                                   | BR            | 500        | 650        |           | LG760          | CAPRI ROUND OTTOMAN                        | WH                      | 260        | 350        |        |       |
| LG706          | SCANDIC LEATHER SOFA                           | BK RD WH      | 525        | 675        |           | LG780          | STEN SWIVEL CHAIR                          | BK RED WH               | 325        | 425        |        |       |
| LG707          | SCANDIC LEATHER LOVESEAT                       | BK RD WH      | 475        | 625        |           | LG785          | LARGO CHAIR                                | WH                      | 325        | 425        | $\Box$ |       |
| LG708          | SCANDIC LEATHER CHAIR                          | BK RD WH      | 450        | 575        |           | LG786          | SWAN CHAIR                                 | BK WH                   | 325        | 425        |        |       |
| LG709          | PRATO ARM CHAIR                                | BK WH         | 350        | 425        |           |                |                                            |                         | 1          | 1 = 3      |        |       |
| LG710          | PRATO ARMLESS SECTIONAL                        | BK WH         | 275        | 350        |           |                |                                            |                         |            |            |        |       |
| The second of  | 1                                              | 1             | 1          |            |           |                |                                            |                         |            |            |        |       |