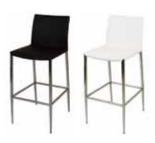

# Specialty Furniture

Please Mail, E-mail or Fax Completed Form to RES:

9291 West Bryn Mawr, Rosemont, IL 60018 | Fax 847-696-9797 customerservice@rosemontexpo.com

| ITEM #                    | DESCRIPTION                                                                 | COLOR                   | DISC              | REG               | QTY | TOTA |
|---------------------------|-----------------------------------------------------------------------------|-------------------------|-------------------|-------------------|-----|------|
| CHAII                     | RS                                                                          |                         |                   |                   |     |      |
| CH100                     | JACOBSON CHAIR                                                              | BK WH                   | 125               | 160               |     |      |
| CH102                     | MONACO CHAIR                                                                | BK                      | 140               | 180               |     |      |
| CH103                     | CAZMA CHAIR                                                                 | BK RD                   | 160               | 200               |     |      |
| CH104                     | TOLEDO CHAIR                                                                | NAT                     | 140               | 180               |     |      |
| CH106                     | CRISS CROSS CHAIR                                                           | WH                      | 140               | 180               |     |      |
| CH107                     | PARIS CHAIR                                                                 | WH                      | 160               | 200               |     |      |
| CH109                     | LIQUID CHAIR                                                                | BK BU CL GR GY<br>RD WH | 160               | 200               |     |      |
| CH111                     | TICINO CHAIR                                                                | WH                      | 160               | 200               |     |      |
| CH112                     | RETRO CHAIR                                                                 | STEEL                   | 140               | 180               |     |      |
| CH113                     | LESLIE CHAIR                                                                | WH                      | 140               | 180               |     |      |
| CH114                     | TENDY CHAIR                                                                 | BK WL WH                | 140               | 180               |     |      |
| CH115                     | SHEN CHAIR                                                                  | BK WH                   | 140               | 180               |     |      |
| CH116                     | BELLA CHAIR                                                                 | BK WH                   | 160               | 200               |     |      |
| CH118                     | EURO CHAIR                                                                  | BK GY WH                | 140               | 180               |     |      |
| BAR S                     | STOOLS<br>MONACO BAR STOOL                                                  | BK                      | 175               | 225               |     |      |
| ST202                     | EQUINO STOOL, Adj.                                                          | BK RD WH                | 185               | 240               |     |      |
| ST203                     | TOLEDO BAR STOOL                                                            | NAT NAT                 | 185               | 240               |     |      |
| ST204                     | CRISS CROSS BAR STOOL                                                       | WH                      | 175               | 225               |     |      |
| ST207                     | PARIS BAR STOOL                                                             | WH                      | 185               | 240               |     |      |
| ST208                     | TICKLE STOOL, Adj.                                                          | OR RD WH                | 175               | 225               |     |      |
| ST209                     | LIQUID BAR STOOL                                                            | BK BU CL GR GY<br>RD WH | 185               | 240               |     |      |
| ST210                     | OTTO BAR STOOL, Adj.                                                        | BK WH                   | 175               | 225               |     |      |
| ST211                     | TICINO BAR STOOL                                                            | WH                      | 185               | 240               |     |      |
| ST212                     | RETRO BAR STOOL                                                             | STEEL                   | 175               | 225               |     |      |
| ST214                     | TENDY BAR STOOL                                                             | BK WL WH                | 175               | 225               |     |      |
| ST215                     | SHEN BAR STOOL                                                              | BK WH                   | 175               | 225               |     |      |
| ST216                     | BELLA BAR STOOL                                                             | BK WH                   | 185               | 240               |     |      |
| ST217                     | PLUTO BAR STOOL, Adj.                                                       | BK WH                   | 185               | 240               |     |      |
| ST218                     | EURO BAR STOOL, Adj.                                                        | BK GY WH                | 185               | 240               |     |      |
|                           | EURO 2 BAR STOOL                                                            | BK GY WH                | 185               | 240               |     |      |
|                           |                                                                             |                         |                   | 1                 |     |      |
| ST219  CAFÉ  CT300  CT301 | TECH STOOL, Adj.  TABLES 30"H  PEDESTAL TABLE 24"DIA  PEDESTAL TABLE 30"DIA | BK WH                   | 175<br>185<br>195 | 225<br>240<br>250 |     |      |
| CT302                     | CAFE TABLE 36" DIA                                                          | BK GY WH                | 210               | 275               |     |      |
| CT303                     | CAFE TABLE 42" DIA                                                          | BK GY WH                | 220               | 285               |     |      |
| CT304                     | SQUARE CAFE TABLE 30"                                                       | BK WH                   | 200               | 260               |     |      |
| CT305                     | SQUARE CAFE TABLE 36"                                                       | BK WH                   | 225               | 290               |     |      |