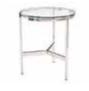

**COLOR** 

| ITEM # [     | DESCRIPTION                      | COLOR                | DISC | REG | QT | y total |
|--------------|----------------------------------|----------------------|------|-----|----|---------|
| OCCA         | SIONAL TABLES                    |                      |      |     |    |         |
| OT801        | MONZA OVAL COCKTAIL              | BK                   | 175  | 225 |    |         |
| 0T802        | MONZA END TABLE                  | BK                   | 150  | 225 |    |         |
| OT804        | TUSCAN COCKTAIL TABLE            | TK                   | 225  | 295 |    |         |
| OT805        | TUSCAN END TABLE                 | TK                   | 200  | 260 |    |         |
| OT806        | HILO COCKTAIL TABLE              | GL                   | 250  | 325 |    |         |
| OT807        | HILO END TABLE                   | GL                   | 225  | 295 |    |         |
| OT814        | PALMA COCKTAIL TABLE             | WL WH                | 225  | 295 |    |         |
| OT815        | PALMA END TABLE                  | WL WH                | 200  | 260 |    |         |
| OT817        | KEMI COCKTAIL TABLE              | GL                   | 250  | 325 |    |         |
| OT818        | KEMI END TABLE                   | GL                   | 225  | 295 |    |         |
| OT821        | VEGA TABLE 18" DIA. Adj.         | BK BU GY RD<br>YL WH | 135  | 175 |    |         |
| OT822        | SPLIT SIDE TABLE                 | BK RD WH             | 195  | 250 |    |         |
| OT828        | ABBY COCKTAIL TABLE              | GY WH                | 225  | 295 |    |         |
| OT829        | ABBY END TABLE                   | GY WH                | 200  | 260 |    |         |
| OT839        | LINEAR COCKTAIL BENCH            | STEEL                | 225  | 275 |    |         |
| OT840        | LINEAR END BENCH                 | STEEL                | 175  | 225 |    |         |
| OT841        | GIO COCKTAIL TABLE               | BK ESPRESSO          | 200  | 260 |    |         |
| OT842        | GIO END TABLE                    | BK ESPRESSO          | 175  | 225 |    |         |
| OT843        | SPA COCKTAIL TABLE               | GL                   | 250  | 295 |    |         |
| OT844        | SPA END TABLE                    | GL                   | 225  | 295 |    |         |
| OT855-<br>SQ | KLUB COCKTAIL TABLE<br>SQUARE    | WH                   | 250  | 325 |    |         |
| 0T855-R      | KLUB COCKTAIL TABLE<br>RECTANGLE | WH                   | 250  | 325 |    |         |
| OT856        | KLUB END TABLE                   | WH                   | 225  | 295 |    |         |
| OT857        | KLUB SOFA TABLE                  | WH                   | 275  | 350 |    |         |
| OT858        | KAI COCKTAIL TABLE               | BK                   | 225  | 295 |    |         |
| OT860        | FIJI COCKTAIL TABLE              | GL                   | 225  | 295 |    |         |
|              |                                  |                      |      |     |    |         |

GL

200

260

0T861

FIJI END TABLE

| EXTR  | AS                       |        |     |     |  |
|-------|--------------------------|--------|-----|-----|--|
| XT199 | FOLDING CHAIR            | BK GY  | 75  | 100 |  |
| XT900 | REFRIGERATOR 4.1 CF      | BK WH  | 250 | 325 |  |
| XT906 | VELOUR ROPE              | BK RD  | 35  | 50  |  |
| XT909 | WATERFALL CLOTHES RACK   | CHROME | 100 | 150 |  |
| XT910 | COAT TREE                | ST     | 100 | 125 |  |
| XT911 | WASTEBASKET              | BK     | 40  | 65  |  |
| XT913 | 6 POCKET LIT RACK        | BK     | 150 | 200 |  |
| XT914 | WIRE 10 POCKET LIT RACK  | SL     | 150 | 200 |  |
| XT915 | CURVED 6 POCKET LIT RACK | SILVER | 175 | 225 |  |
| XT916 | COMPUTER PEDESTAL 24X42  | BK WH  | 350 | 450 |  |
| XT919 | CUBE PEDESTAL            | BK WH  | 275 | 350 |  |
| XT922 | LAURENCE SHELF 72" H     | BK WH  | 200 | 260 |  |
| XT923 | METAL SHELVING 54" H     | BK CH  | 150 | 195 |  |
| XT924 | METAL SHELVING 72" H     | BK CH  | 175 | 225 |  |
| XT925 | CUBE SHELF 58"H          | GY WH  | 175 | 225 |  |
| XT946 | BOXWOOD WALL DIVIDER     | GR     | 500 | 625 |  |
| XT948 | 5 TIER LOCKER            | BK     | 260 | 325 |  |
| XT964 | CLUB LAMP                | WH     | 135 | 175 |  |
| XT965 | CLUB FLOOR LAMP          | WH     | 200 | 260 |  |
| XT966 | SOHO LAMP                | WH     | 135 | 175 |  |
| XT967 | SOHO FLOOR LAMP          | WH     | 200 | 260 |  |