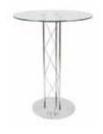

# Specialty Furniture

Please Mail, E-mail or Fax Completed Form to RES:

9291 West Bryn Mawr, Rosemont, IL 60018 | Fax 847-696-9797 customerservice@rosemontexpo.com

| ITEM #                    | DESCRIPTION                                                                 | COLOR                   | DISC              | REG               | QTY | TOTA |
|---------------------------|-----------------------------------------------------------------------------|-------------------------|-------------------|-------------------|-----|------|
| CHAII                     | RS                                                                          |                         |                   |                   |     |      |
| CH100                     | JACOBSON CHAIR                                                              | BK WH                   | 125               | 160               |     |      |
| CH102                     | MONACO CHAIR                                                                | BK                      | 140               | 180               |     |      |
| CH103                     | CAZMA CHAIR                                                                 | BK RD                   | 160               | 200               |     |      |
| CH104                     | TOLEDO CHAIR                                                                | NAT                     | 140               | 180               |     |      |
| CH106                     | CRISS CROSS CHAIR                                                           | WH                      | 140               | 180               |     |      |
| CH107                     | PARIS CHAIR                                                                 | WH                      | 160               | 200               |     |      |
| CH109                     | LIQUID CHAIR                                                                | BK BU CL GR GY<br>RD WH | 160               | 200               |     |      |
| CH111                     | TICINO CHAIR                                                                | WH                      | 160               | 200               |     |      |
| CH112                     | RETRO CHAIR                                                                 | STEEL                   | 140               | 180               |     |      |
| CH113                     | LESLIE CHAIR                                                                | WH                      | 140               | 180               |     |      |
| CH114                     | TENDY CHAIR                                                                 | BK WL WH                | 140               | 180               |     |      |
| CH115                     | SHEN CHAIR                                                                  | BK WH                   | 140               | 180               |     |      |
| CH116                     | BELLA CHAIR                                                                 | BK WH                   | 160               | 200               |     |      |
| CH118                     | EURO CHAIR                                                                  | BK GY WH                | 140               | 180               |     |      |
| BAR S                     | STOOLS<br>MONACO BAR STOOL                                                  | BK                      | 175               | 225               |     |      |
| ST202                     | EQUINO STOOL, Adj.                                                          | BK RD WH                | 185               | 240               |     |      |
| ST203                     | TOLEDO BAR STOOL                                                            | NAT NAT                 | 185               | 240               |     |      |
| ST204                     | CRISS CROSS BAR STOOL                                                       | WH                      | 175               | 225               |     |      |
| ST207                     | PARIS BAR STOOL                                                             | WH                      | 185               | 240               |     |      |
| ST208                     | TICKLE STOOL, Adj.                                                          | OR RD WH                | 175               | 225               |     |      |
| ST209                     | LIQUID BAR STOOL                                                            | BK BU CL GR GY<br>RD WH | 185               | 240               |     |      |
| ST210                     | OTTO BAR STOOL, Adj.                                                        | BK WH                   | 175               | 225               |     |      |
| ST211                     | TICINO BAR STOOL                                                            | WH                      | 185               | 240               |     |      |
| ST212                     | RETRO BAR STOOL                                                             | STEEL                   | 175               | 225               |     |      |
| ST214                     | TENDY BAR STOOL                                                             | BK WL WH                | 175               | 225               |     |      |
| ST215                     | SHEN BAR STOOL                                                              | BK WH                   | 175               | 225               |     |      |
| ST216                     | BELLA BAR STOOL                                                             | BK WH                   | 185               | 240               |     |      |
| ST217                     | PLUTO BAR STOOL, Adj.                                                       | BK WH                   | 185               | 240               |     |      |
| ST218                     | EURO BAR STOOL, Adj.                                                        | BK GY WH                | 185               | 240               |     |      |
|                           | EURO 2 BAR STOOL                                                            | BK GY WH                | 185               | 240               |     |      |
|                           |                                                                             |                         |                   | 1                 |     |      |
| ST219  CAFÉ  CT300  CT301 | TECH STOOL, Adj.  TABLES 30"H  PEDESTAL TABLE 24"DIA  PEDESTAL TABLE 30"DIA | BK WH                   | 175<br>185<br>195 | 225<br>240<br>250 |     |      |
| CT302                     | CAFE TABLE 36" DIA                                                          | BK GY WH                | 210               | 275               |     |      |
| CT303                     | CAFE TABLE 42" DIA                                                          | BK GY WH                | 220               | 285               |     |      |
| CT304                     | SQUARE CAFE TABLE 30"                                                       | BK WH                   | 200               | 260               |     |      |
| CT305                     | SQUARE CAFE TABLE 36"                                                       | BK WH                   | 225               | 290               |     |      |