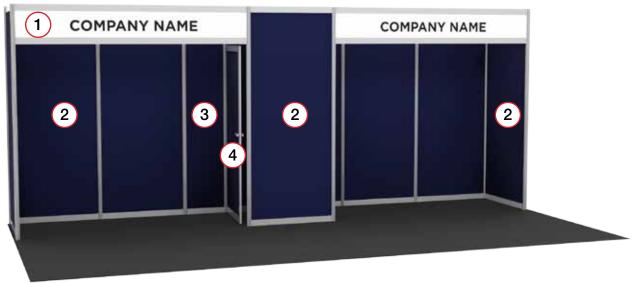

# **SHOW COLORS**

Back Drape: 8' Tall White Side Drape: 8' Tall White Carpet: Tuxedo Gray

## STANDARD BOOTH PACKAGE

Standard pipe and drape

1 - WastebasketBooth ID Sign

1 - 1000 watts of electricity

Standard Gray Tuxedo Booth Carpet