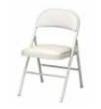

# Specialty Furniture

Please Mail, E-mail or Fax Completed Form to RES:

9291 West Bryn Mawr, Rosemont, IL 60018 | Fax 847-696-9797 customerservice@rosemontexpo.com

| ITEM #                    | DESCRIPTION                                                                 | COLOR                   | DISC              | REG               | QTY | TOTA |
|---------------------------|-----------------------------------------------------------------------------|-------------------------|-------------------|-------------------|-----|------|
| CHAII                     | RS                                                                          |                         |                   |                   |     |      |
| CH100                     | JACOBSON CHAIR                                                              | BK WH                   | 125               | 160               |     |      |
| CH102                     | MONACO CHAIR                                                                | BK                      | 140               | 180               |     |      |
| CH103                     | CAZMA CHAIR                                                                 | BK RD                   | 160               | 200               |     |      |
| CH104                     | TOLEDO CHAIR                                                                | NAT                     | 140               | 180               |     |      |
| CH106                     | CRISS CROSS CHAIR                                                           | WH                      | 140               | 180               |     |      |
| CH107                     | PARIS CHAIR                                                                 | WH                      | 160               | 200               |     |      |
| CH109                     | LIQUID CHAIR                                                                | BK BU CL GR GY<br>RD WH | 160               | 200               |     |      |
| CH111                     | TICINO CHAIR                                                                | WH                      | 160               | 200               |     |      |
| CH112                     | RETRO CHAIR                                                                 | STEEL                   | 140               | 180               |     |      |
| CH113                     | LESLIE CHAIR                                                                | WH                      | 140               | 180               |     |      |
| CH114                     | TENDY CHAIR                                                                 | BK WL WH                | 140               | 180               |     |      |
| CH115                     | SHEN CHAIR                                                                  | BK WH                   | 140               | 180               |     |      |
| CH116                     | BELLA CHAIR                                                                 | BK WH                   | 160               | 200               |     |      |
| CH118                     | EURO CHAIR                                                                  | BK GY WH                | 140               | 180               |     |      |
| BAR S                     | STOOLS<br>MONACO BAR STOOL                                                  | BK                      | 175               | 225               |     |      |
| ST202                     | EQUINO STOOL, Adj.                                                          | BK RD WH                | 185               | 240               |     |      |
| ST203                     | TOLEDO BAR STOOL                                                            | NAT NAT                 | 185               | 240               |     |      |
| ST204                     | CRISS CROSS BAR STOOL                                                       | WH                      | 175               | 225               |     |      |
| ST207                     | PARIS BAR STOOL                                                             | WH                      | 185               | 240               |     |      |
| ST208                     | TICKLE STOOL, Adj.                                                          | OR RD WH                | 175               | 225               |     |      |
| ST209                     | LIQUID BAR STOOL                                                            | BK BU CL GR GY<br>RD WH | 185               | 240               |     |      |
| ST210                     | OTTO BAR STOOL, Adj.                                                        | BK WH                   | 175               | 225               |     |      |
| ST211                     | TICINO BAR STOOL                                                            | WH                      | 185               | 240               |     |      |
| ST212                     | RETRO BAR STOOL                                                             | STEEL                   | 175               | 225               |     |      |
| ST214                     | TENDY BAR STOOL                                                             | BK WL WH                | 175               | 225               |     |      |
| ST215                     | SHEN BAR STOOL                                                              | BK WH                   | 175               | 225               |     |      |
| ST216                     | BELLA BAR STOOL                                                             | BK WH                   | 185               | 240               |     |      |
| ST217                     | PLUTO BAR STOOL, Adj.                                                       | BK WH                   | 185               | 240               |     |      |
| ST218                     | EURO BAR STOOL, Adj.                                                        | BK GY WH                | 185               | 240               |     |      |
|                           | EURO 2 BAR STOOL                                                            | BK GY WH                | 185               | 240               |     |      |
|                           |                                                                             |                         |                   | 1                 |     |      |
| ST219  CAFÉ  CT300  CT301 | TECH STOOL, Adj.  TABLES 30"H  PEDESTAL TABLE 24"DIA  PEDESTAL TABLE 30"DIA | BK WH                   | 175<br>185<br>195 | 225<br>240<br>250 |     |      |
| CT302                     | CAFE TABLE 36" DIA                                                          | BK GY WH                | 210               | 275               |     |      |
| CT303                     | CAFE TABLE 42" DIA                                                          | BK GY WH                | 220               | 285               |     |      |
| CT304                     | SQUARE CAFE TABLE 30"                                                       | BK WH                   | 200               | 260               |     |      |
| CT305                     | SQUARE CAFE TABLE 36"                                                       | BK WH                   | 225               | 290               |     |      |