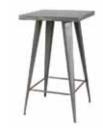

# Specialty Furniture

Please Mail, E-mail or Fax Completed Form to RES:

9291 West Bryn Mawr, Rosemont, IL 60018 | Fax 847-696-9797 customerservice@rosemontexpo.com

| ITEM #                    | DESCRIPTION                                                                 | COLOR                   | DISC              | REG               | QTY | TOTA |
|---------------------------|-----------------------------------------------------------------------------|-------------------------|-------------------|-------------------|-----|------|
| CHAII                     | RS                                                                          |                         |                   |                   |     |      |
| CH100                     | JACOBSON CHAIR                                                              | BK WH                   | 125               | 160               |     |      |
| CH102                     | MONACO CHAIR                                                                | BK                      | 140               | 180               |     |      |
| CH103                     | CAZMA CHAIR                                                                 | BK RD                   | 160               | 200               |     |      |
| CH104                     | TOLEDO CHAIR                                                                | NAT                     | 140               | 180               |     |      |
| CH106                     | CRISS CROSS CHAIR                                                           | WH                      | 140               | 180               |     |      |
| CH107                     | PARIS CHAIR                                                                 | WH                      | 160               | 200               |     |      |
| CH109                     | LIQUID CHAIR                                                                | BK BU CL GR GY<br>RD WH | 160               | 200               |     |      |
| CH111                     | TICINO CHAIR                                                                | WH                      | 160               | 200               |     |      |
| CH112                     | RETRO CHAIR                                                                 | STEEL                   | 140               | 180               |     |      |
| CH113                     | LESLIE CHAIR                                                                | WH                      | 140               | 180               |     |      |
| CH114                     | TENDY CHAIR                                                                 | BK WL WH                | 140               | 180               |     |      |
| CH115                     | SHEN CHAIR                                                                  | BK WH                   | 140               | 180               |     |      |
| CH116                     | BELLA CHAIR                                                                 | BK WH                   | 160               | 200               |     |      |
| CH118                     | EURO CHAIR                                                                  | BK GY WH                | 140               | 180               |     |      |
| BAR S                     | STOOLS<br>MONACO BAR STOOL                                                  | BK                      | 175               | 225               |     |      |
| ST202                     | EQUINO STOOL, Adj.                                                          | BK RD WH                | 185               | 240               |     |      |
| ST203                     | TOLEDO BAR STOOL                                                            | NAT NAT                 | 185               | 240               |     |      |
| ST204                     | CRISS CROSS BAR STOOL                                                       | WH                      | 175               | 225               |     |      |
| ST207                     | PARIS BAR STOOL                                                             | WH                      | 185               | 240               |     |      |
| ST208                     | TICKLE STOOL, Adj.                                                          | OR RD WH                | 175               | 225               |     |      |
| ST209                     | LIQUID BAR STOOL                                                            | BK BU CL GR GY<br>RD WH | 185               | 240               |     |      |
| ST210                     | OTTO BAR STOOL, Adj.                                                        | BK WH                   | 175               | 225               |     |      |
| ST211                     | TICINO BAR STOOL                                                            | WH                      | 185               | 240               |     |      |
| ST212                     | RETRO BAR STOOL                                                             | STEEL                   | 175               | 225               |     |      |
| ST214                     | TENDY BAR STOOL                                                             | BK WL WH                | 175               | 225               |     |      |
| ST215                     | SHEN BAR STOOL                                                              | BK WH                   | 175               | 225               |     |      |
| ST216                     | BELLA BAR STOOL                                                             | BK WH                   | 185               | 240               |     |      |
| ST217                     | PLUTO BAR STOOL, Adj.                                                       | BK WH                   | 185               | 240               |     |      |
| ST218                     | EURO BAR STOOL, Adj.                                                        | BK GY WH                | 185               | 240               |     |      |
|                           | EURO 2 BAR STOOL                                                            | BK GY WH                | 185               | 240               |     |      |
|                           |                                                                             |                         |                   | 1                 |     |      |
| ST219  CAFÉ  CT300  CT301 | TECH STOOL, Adj.  TABLES 30"H  PEDESTAL TABLE 24"DIA  PEDESTAL TABLE 30"DIA | BK WH                   | 175<br>185<br>195 | 225<br>240<br>250 |     |      |
| CT302                     | CAFE TABLE 36" DIA                                                          | BK GY WH                | 210               | 275               |     |      |
| CT303                     | CAFE TABLE 42" DIA                                                          | BK GY WH                | 220               | 285               |     |      |
| CT304                     | SQUARE CAFE TABLE 30"                                                       | BK WH                   | 200               | 260               |     |      |
| CT305                     | SQUARE CAFE TABLE 36"                                                       | BK WH                   | 225               | 290               |     |      |

| BAR 1   | TABLES AND BARS                 | 42"H         |     |     |  |
|---------|---------------------------------|--------------|-----|-----|--|
| BT400   | BAR PEDESTAL TABLE 24"DIA       | BK WH        | 195 | 250 |  |
| BT401   | BAR PEDESTAL TABLE 30"DIA       | BK WH        | 210 | 275 |  |
| BT402   | BAR HIGH TABLE 36" DIA          | BK GY WH     | 225 | 290 |  |
| BT404   | SQUARE BAR TABLE 30"            | BK WH        | 210 | 275 |  |
| BT405   | SQUARE BAR TABLE 36"            | BK WH        | 225 | 290 |  |
| BT406   | TRAVE BAR TABLE 32"DIA          | GLASS        | 240 | 310 |  |
| BT407   | BRAVO BAR TABLE 30"DIA          | BK NAT WL WH | 210 | 275 |  |
| BT408   | POWER BAR TABLE                 | WH           | 270 | 350 |  |
| BT410   | CHROMA BAR TABLE 23.5" DIA      | ALUMNUM      | 195 | 250 |  |
| BT412   | RETRO BAR TABLE 24" Square      | STEEL        | 210 | 275 |  |
| BT413   | MARTINI BAR TABLE 32"DIA        | CH/GL        | 225 | 290 |  |
| BT451   | INFORMATION CTR. w/doors        | BK WH        | 450 | 580 |  |
| BT453   | MILANO BAR                      | BK WH        | 675 | 875 |  |
| BT454   | BALI BAR                        | BK WH        | 520 | 675 |  |
| BT454-P | BALI BAR w/charging station     | BK WH        | 620 | 800 |  |
| BT457   | EDGE COMMUNAL BAR TABLE         | BK WH        | 620 | 800 |  |
| BT457-P | EDGE COMMUNAL BAR TABLE w/power | BK WH        | 720 | 940 |  |