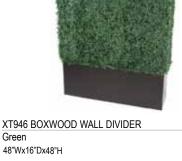

GL

200

260

0T861

FIJI END TABLE

| EXTR  | AS                       |        |     |     |  |
|-------|--------------------------|--------|-----|-----|--|
| XT199 | FOLDING CHAIR            | BK GY  | 75  | 100 |  |
| XT900 | REFRIGERATOR 4.1 CF      | BK WH  | 250 | 325 |  |
| XT906 | VELOUR ROPE              | BK RD  | 35  | 50  |  |
| XT909 | WATERFALL CLOTHES RACK   | CHROME | 100 | 150 |  |
| XT910 | COAT TREE                | ST     | 100 | 125 |  |
| XT911 | WASTEBASKET              | BK     | 40  | 65  |  |
| XT913 | 6 POCKET LIT RACK        | BK     | 150 | 200 |  |
| XT914 | WIRE 10 POCKET LIT RACK  | SL     | 150 | 200 |  |
| XT915 | CURVED 6 POCKET LIT RACK | SILVER | 175 | 225 |  |
| XT916 | COMPUTER PEDESTAL 24X42  | BK WH  | 350 | 450 |  |
| XT919 | CUBE PEDESTAL            | BK WH  | 275 | 350 |  |
| XT922 | LAURENCE SHELF 72" H     | BK WH  | 200 | 260 |  |
| XT923 | METAL SHELVING 54" H     | BK CH  | 150 | 195 |  |
| XT924 | METAL SHELVING 72" H     | BK CH  | 175 | 225 |  |
| XT925 | CUBE SHELF 58"H          | GY WH  | 175 | 225 |  |
| XT946 | BOXWOOD WALL DIVIDER     | GR     | 500 | 625 |  |
| XT948 | 5 TIER LOCKER            | BK     | 260 | 325 |  |
| XT964 | CLUB LAMP                | WH     | 135 | 175 |  |
| XT965 | CLUB FLOOR LAMP          | WH     | 200 | 260 |  |
| XT966 | SOHO LAMP                | WH     | 135 | 175 |  |
| XT967 | SOHO FLOOR LAMP          | WH     | 200 | 260 |  |