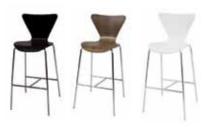

# Specialty Furniture

Please Mail, E-mail or Fax Completed Form to RES:

9291 West Bryn Mawr, Rosemont, IL 60018 | Fax 847-696-9797 customerservice@rosemontexpo.com

| ITEM #                    | DESCRIPTION                                                                 | COLOR                   | DISC              | REG               | QTY | TOTA |
|---------------------------|-----------------------------------------------------------------------------|-------------------------|-------------------|-------------------|-----|------|
| CHAII                     | RS                                                                          |                         |                   |                   |     |      |
| CH100                     | JACOBSON CHAIR                                                              | BK WH                   | 125               | 160               |     |      |
| CH102                     | MONACO CHAIR                                                                | BK                      | 140               | 180               |     |      |
| CH103                     | CAZMA CHAIR                                                                 | BK RD                   | 160               | 200               |     |      |
| CH104                     | TOLEDO CHAIR                                                                | NAT                     | 140               | 180               |     |      |
| CH106                     | CRISS CROSS CHAIR                                                           | WH                      | 140               | 180               |     |      |
| CH107                     | PARIS CHAIR                                                                 | WH                      | 160               | 200               |     |      |
| CH109                     | LIQUID CHAIR                                                                | BK BU CL GR GY<br>RD WH | 160               | 200               |     |      |
| CH111                     | TICINO CHAIR                                                                | WH                      | 160               | 200               |     |      |
| CH112                     | RETRO CHAIR                                                                 | STEEL                   | 140               | 180               |     |      |
| CH113                     | LESLIE CHAIR                                                                | WH                      | 140               | 180               |     |      |
| CH114                     | TENDY CHAIR                                                                 | BK WL WH                | 140               | 180               |     |      |
| CH115                     | SHEN CHAIR                                                                  | BK WH                   | 140               | 180               |     |      |
| CH116                     | BELLA CHAIR                                                                 | BK WH                   | 160               | 200               |     |      |
| CH118                     | EURO CHAIR                                                                  | BK GY WH                | 140               | 180               |     |      |
| BAR S                     | STOOLS<br>MONACO BAR STOOL                                                  | BK                      | 175               | 225               |     |      |
| ST202                     | EQUINO STOOL, Adj.                                                          | BK RD WH                | 185               | 240               |     |      |
| ST203                     | TOLEDO BAR STOOL                                                            | NAT NAT                 | 185               | 240               |     |      |
| ST204                     | CRISS CROSS BAR STOOL                                                       | WH                      | 175               | 225               |     |      |
| ST207                     | PARIS BAR STOOL                                                             | WH                      | 185               | 240               |     |      |
| ST208                     | TICKLE STOOL, Adj.                                                          | OR RD WH                | 175               | 225               |     |      |
| ST209                     | LIQUID BAR STOOL                                                            | BK BU CL GR GY<br>RD WH | 185               | 240               |     |      |
| ST210                     | OTTO BAR STOOL, Adj.                                                        | BK WH                   | 175               | 225               |     |      |
| ST211                     | TICINO BAR STOOL                                                            | WH                      | 185               | 240               |     |      |
| ST212                     | RETRO BAR STOOL                                                             | STEEL                   | 175               | 225               |     |      |
| ST214                     | TENDY BAR STOOL                                                             | BK WL WH                | 175               | 225               |     |      |
| ST215                     | SHEN BAR STOOL                                                              | BK WH                   | 175               | 225               |     |      |
| ST216                     | BELLA BAR STOOL                                                             | BK WH                   | 185               | 240               |     |      |
| ST217                     | PLUTO BAR STOOL, Adj.                                                       | BK WH                   | 185               | 240               |     |      |
| ST218                     | EURO BAR STOOL, Adj.                                                        | BK GY WH                | 185               | 240               |     |      |
|                           | EURO 2 BAR STOOL                                                            | BK GY WH                | 185               | 240               |     |      |
|                           |                                                                             |                         |                   | 1                 |     |      |
| ST219  CAFÉ  CT300  CT301 | TECH STOOL, Adj.  TABLES 30"H  PEDESTAL TABLE 24"DIA  PEDESTAL TABLE 30"DIA | BK WH                   | 175<br>185<br>195 | 225<br>240<br>250 |     |      |
| CT302                     | CAFE TABLE 36" DIA                                                          | BK GY WH                | 210               | 275               |     |      |
| CT303                     | CAFE TABLE 42" DIA                                                          | BK GY WH                | 220               | 285               |     |      |
| CT304                     | SQUARE CAFE TABLE 30"                                                       | BK WH                   | 200               | 260               |     |      |
| CT305                     | SQUARE CAFE TABLE 36"                                                       | BK WH                   | 225               | 290               |     |      |