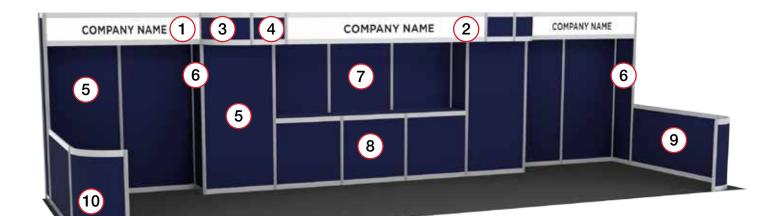

# **SHOW COLORS**

Back Drape: 8' Tall White Side Drape: 8' Tall White Carpet: Tuxedo Gray

## STANDARD BOOTH PACKAGE

Standard pipe and drape

1 - WastebasketBooth ID Sign

1 - 1000 watts of electricity

Standard Gray Tuxedo Booth Carpet