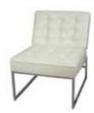

# Specialty Furniture

Please Mail, E-mail or Fax Completed Form to RES:

9291 West Bryn Mawr, Rosemont, IL 60018 | Fax 847-696-9797 customerservice@rosemontexpo.com

| ITEM #                    | DESCRIPTION                                                                 | COLOR                   | DISC              | REG               | QTY | TOTA |
|---------------------------|-----------------------------------------------------------------------------|-------------------------|-------------------|-------------------|-----|------|
| CHAII                     | RS                                                                          |                         |                   |                   |     |      |
| CH100                     | JACOBSON CHAIR                                                              | BK WH                   | 125               | 160               |     |      |
| CH102                     | MONACO CHAIR                                                                | BK                      | 140               | 180               |     |      |
| CH103                     | CAZMA CHAIR                                                                 | BK RD                   | 160               | 200               |     |      |
| CH104                     | TOLEDO CHAIR                                                                | NAT                     | 140               | 180               |     |      |
| CH106                     | CRISS CROSS CHAIR                                                           | WH                      | 140               | 180               |     |      |
| CH107                     | PARIS CHAIR                                                                 | WH                      | 160               | 200               |     |      |
| CH109                     | LIQUID CHAIR                                                                | BK BU CL GR GY<br>RD WH | 160               | 200               |     |      |
| CH111                     | TICINO CHAIR                                                                | WH                      | 160               | 200               |     |      |
| CH112                     | RETRO CHAIR                                                                 | STEEL                   | 140               | 180               |     |      |
| CH113                     | LESLIE CHAIR                                                                | WH                      | 140               | 180               |     |      |
| CH114                     | TENDY CHAIR                                                                 | BK WL WH                | 140               | 180               |     |      |
| CH115                     | SHEN CHAIR                                                                  | BK WH                   | 140               | 180               |     |      |
| CH116                     | BELLA CHAIR                                                                 | BK WH                   | 160               | 200               |     |      |
| CH118                     | EURO CHAIR                                                                  | BK GY WH                | 140               | 180               |     |      |
| BAR S                     | STOOLS<br>MONACO BAR STOOL                                                  | BK                      | 175               | 225               |     |      |
| ST202                     | EQUINO STOOL, Adj.                                                          | BK RD WH                | 185               | 240               |     |      |
| ST203                     | TOLEDO BAR STOOL                                                            | NAT NAT                 | 185               | 240               |     |      |
| ST204                     | CRISS CROSS BAR STOOL                                                       | WH                      | 175               | 225               |     |      |
| ST207                     | PARIS BAR STOOL                                                             | WH                      | 185               | 240               |     |      |
| ST208                     | TICKLE STOOL, Adj.                                                          | OR RD WH                | 175               | 225               |     |      |
| ST209                     | LIQUID BAR STOOL                                                            | BK BU CL GR GY<br>RD WH | 185               | 240               |     |      |
| ST210                     | OTTO BAR STOOL, Adj.                                                        | BK WH                   | 175               | 225               |     |      |
| ST211                     | TICINO BAR STOOL                                                            | WH                      | 185               | 240               |     |      |
| ST212                     | RETRO BAR STOOL                                                             | STEEL                   | 175               | 225               |     |      |
| ST214                     | TENDY BAR STOOL                                                             | BK WL WH                | 175               | 225               |     |      |
| ST215                     | SHEN BAR STOOL                                                              | BK WH                   | 175               | 225               |     |      |
| ST216                     | BELLA BAR STOOL                                                             | BK WH                   | 185               | 240               |     |      |
| ST217                     | PLUTO BAR STOOL, Adj.                                                       | BK WH                   | 185               | 240               |     |      |
| ST218                     | EURO BAR STOOL, Adj.                                                        | BK GY WH                | 185               | 240               |     |      |
|                           | EURO 2 BAR STOOL                                                            | BK GY WH                | 185               | 240               |     |      |
|                           |                                                                             |                         |                   | 1                 |     |      |
| ST219  CAFÉ  CT300  CT301 | TECH STOOL, Adj.  TABLES 30"H  PEDESTAL TABLE 24"DIA  PEDESTAL TABLE 30"DIA | BK WH                   | 175<br>185<br>195 | 225<br>240<br>250 |     |      |
| CT302                     | CAFE TABLE 36" DIA                                                          | BK GY WH                | 210               | 275               |     |      |
| CT303                     | CAFE TABLE 42" DIA                                                          | BK GY WH                | 220               | 285               |     |      |
| CT304                     | SQUARE CAFE TABLE 30"                                                       | BK WH                   | 200               | 260               |     |      |
| CT305                     | SQUARE CAFE TABLE 36"                                                       | BK WH                   | 225               | 290               |     |      |