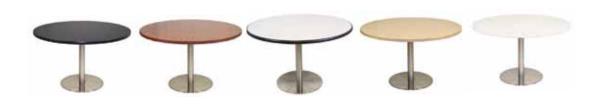

# Specialty Furniture

Please Mail, E-mail or Fax Completed Form to RES:

9291 West Bryn Mawr, Rosemont, IL 60018 | Fax 847-696-9797 customerservice@rosemontexpo.com

| ITEM #                    | DESCRIPTION                                                                 | COLOR                   | DISC              | REG               | QTY | TOTA |
|---------------------------|-----------------------------------------------------------------------------|-------------------------|-------------------|-------------------|-----|------|
| CHAII                     | RS                                                                          |                         |                   |                   |     |      |
| CH100                     | JACOBSON CHAIR                                                              | BK WH                   | 125               | 160               |     |      |
| CH102                     | MONACO CHAIR                                                                | BK                      | 140               | 180               |     |      |
| CH103                     | CAZMA CHAIR                                                                 | BK RD                   | 160               | 200               |     |      |
| CH104                     | TOLEDO CHAIR                                                                | NAT                     | 140               | 180               |     |      |
| CH106                     | CRISS CROSS CHAIR                                                           | WH                      | 140               | 180               |     |      |
| CH107                     | PARIS CHAIR                                                                 | WH                      | 160               | 200               |     |      |
| CH109                     | LIQUID CHAIR                                                                | BK BU CL GR GY<br>RD WH | 160               | 200               |     |      |
| CH111                     | TICINO CHAIR                                                                | WH                      | 160               | 200               |     |      |
| CH112                     | RETRO CHAIR                                                                 | STEEL                   | 140               | 180               |     |      |
| CH113                     | LESLIE CHAIR                                                                | WH                      | 140               | 180               |     |      |
| CH114                     | TENDY CHAIR                                                                 | BK WL WH                | 140               | 180               |     |      |
| CH115                     | SHEN CHAIR                                                                  | BK WH                   | 140               | 180               |     |      |
| CH116                     | BELLA CHAIR                                                                 | BK WH                   | 160               | 200               |     |      |
| CH118                     | EURO CHAIR                                                                  | BK GY WH                | 140               | 180               |     |      |
| BAR S                     | STOOLS<br>MONACO BAR STOOL                                                  | BK                      | 175               | 225               |     |      |
| ST202                     | EQUINO STOOL, Adj.                                                          | BK RD WH                | 185               | 240               |     |      |
| ST203                     | TOLEDO BAR STOOL                                                            | NAT NAT                 | 185               | 240               |     |      |
| ST204                     | CRISS CROSS BAR STOOL                                                       | WH                      | 175               | 225               |     |      |
| ST207                     | PARIS BAR STOOL                                                             | WH                      | 185               | 240               |     |      |
| ST208                     | TICKLE STOOL, Adj.                                                          | OR RD WH                | 175               | 225               |     |      |
| ST209                     | LIQUID BAR STOOL                                                            | BK BU CL GR GY<br>RD WH | 185               | 240               |     |      |
| ST210                     | OTTO BAR STOOL, Adj.                                                        | BK WH                   | 175               | 225               |     |      |
| ST211                     | TICINO BAR STOOL                                                            | WH                      | 185               | 240               |     |      |
| ST212                     | RETRO BAR STOOL                                                             | STEEL                   | 175               | 225               |     |      |
| ST214                     | TENDY BAR STOOL                                                             | BK WL WH                | 175               | 225               |     |      |
| ST215                     | SHEN BAR STOOL                                                              | BK WH                   | 175               | 225               |     |      |
| ST216                     | BELLA BAR STOOL                                                             | BK WH                   | 185               | 240               |     |      |
| ST217                     | PLUTO BAR STOOL, Adj.                                                       | BK WH                   | 185               | 240               |     |      |
| ST218                     | EURO BAR STOOL, Adj.                                                        | BK GY WH                | 185               | 240               |     |      |
|                           | EURO 2 BAR STOOL                                                            | BK GY WH                | 185               | 240               |     |      |
|                           |                                                                             |                         |                   | 1                 |     |      |
| ST219  CAFÉ  CT300  CT301 | TECH STOOL, Adj.  TABLES 30"H  PEDESTAL TABLE 24"DIA  PEDESTAL TABLE 30"DIA | BK WH                   | 175<br>185<br>195 | 225<br>240<br>250 |     |      |
| CT302                     | CAFE TABLE 36" DIA                                                          | BK GY WH                | 210               | 275               |     |      |
| CT303                     | CAFE TABLE 42" DIA                                                          | BK GY WH                | 220               | 285               |     |      |
| CT304                     | SQUARE CAFE TABLE 30"                                                       | BK WH                   | 200               | 260               |     |      |
| CT305                     | SQUARE CAFE TABLE 36"                                                       | BK WH                   | 225               | 290               |     |      |

| ITEM # [ | DESCRIPTION              | COLOR        | DISC | REG | QTY | / TOTAL |
|----------|--------------------------|--------------|------|-----|-----|---------|
| CT306    | TRAVE TABLE 36"DIA       | GLASS        | 220  | 285 |     |         |
| CT307    | BISTRO TABLE 30"DIA      | BK NAT WL WH | 195  | 250 |     |         |
| CT310    | CHROMA TABLE 27.5 Square | ALUMINUM     | 185  | 240 |     |         |
| CT311    | CHROMA TABLE 27.5 Round  | ALUMINUM     | 185  | 240 |     |         |
| CT312    | RETRO TABLE              | STEEL        | 200  | 260 |     |         |
| CT313    | MARTINI TABLE 36"        | CH/GL        | 225  | 290 |     |         |
| CT314    | ABBY CAFÉ TABLE          | WH           | 250  | 325 |     |         |
| CT353    | ALTOS TABLE 60x36        | GLASS        | 250  | 325 |     |         |
| CT355    | ABBY TABLE 63x36         | WH           | 250  | 325 |     |         |
|          |                          |              |      |     |     |         |