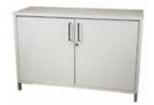

# Specialty Furniture

Please Mail, E-mail or Fax Completed Form to RES:

9291 West Bryn Mawr, Rosemont, IL 60018 | Fax 847-696-9797 customerservice@rosemontexpo.com

| ITEM #                    | DESCRIPTION                                                                 | COLOR                   | DISC              | REG               | QTY | TOTA |
|---------------------------|-----------------------------------------------------------------------------|-------------------------|-------------------|-------------------|-----|------|
| CHAII                     | RS                                                                          |                         |                   |                   |     |      |
| CH100                     | JACOBSON CHAIR                                                              | BK WH                   | 125               | 160               |     |      |
| CH102                     | MONACO CHAIR                                                                | BK                      | 140               | 180               |     |      |
| CH103                     | CAZMA CHAIR                                                                 | BK RD                   | 160               | 200               |     |      |
| CH104                     | TOLEDO CHAIR                                                                | NAT                     | 140               | 180               |     |      |
| CH106                     | CRISS CROSS CHAIR                                                           | WH                      | 140               | 180               |     |      |
| CH107                     | PARIS CHAIR                                                                 | WH                      | 160               | 200               |     |      |
| CH109                     | LIQUID CHAIR                                                                | BK BU CL GR GY<br>RD WH | 160               | 200               |     |      |
| CH111                     | TICINO CHAIR                                                                | WH                      | 160               | 200               |     |      |
| CH112                     | RETRO CHAIR                                                                 | STEEL                   | 140               | 180               |     |      |
| CH113                     | LESLIE CHAIR                                                                | WH                      | 140               | 180               |     |      |
| CH114                     | TENDY CHAIR                                                                 | BK WL WH                | 140               | 180               |     |      |
| CH115                     | SHEN CHAIR                                                                  | BK WH                   | 140               | 180               |     |      |
| CH116                     | BELLA CHAIR                                                                 | BK WH                   | 160               | 200               |     |      |
| CH118                     | EURO CHAIR                                                                  | BK GY WH                | 140               | 180               |     |      |
| BAR S                     | STOOLS<br>MONACO BAR STOOL                                                  | BK                      | 175               | 225               |     |      |
| ST202                     | EQUINO STOOL, Adj.                                                          | BK RD WH                | 185               | 240               |     |      |
| ST203                     | TOLEDO BAR STOOL                                                            | NAT NAT                 | 185               | 240               |     |      |
| ST204                     | CRISS CROSS BAR STOOL                                                       | WH                      | 175               | 225               |     |      |
| ST207                     | PARIS BAR STOOL                                                             | WH                      | 185               | 240               |     |      |
| ST208                     | TICKLE STOOL, Adj.                                                          | OR RD WH                | 175               | 225               |     |      |
| ST209                     | LIQUID BAR STOOL                                                            | BK BU CL GR GY<br>RD WH | 185               | 240               |     |      |
| ST210                     | OTTO BAR STOOL, Adj.                                                        | BK WH                   | 175               | 225               |     |      |
| ST211                     | TICINO BAR STOOL                                                            | WH                      | 185               | 240               |     |      |
| ST212                     | RETRO BAR STOOL                                                             | STEEL                   | 175               | 225               |     |      |
| ST214                     | TENDY BAR STOOL                                                             | BK WL WH                | 175               | 225               |     |      |
| ST215                     | SHEN BAR STOOL                                                              | BK WH                   | 175               | 225               |     |      |
| ST216                     | BELLA BAR STOOL                                                             | BK WH                   | 185               | 240               |     |      |
| ST217                     | PLUTO BAR STOOL, Adj.                                                       | BK WH                   | 185               | 240               |     |      |
| ST218                     | EURO BAR STOOL, Adj.                                                        | BK GY WH                | 185               | 240               |     |      |
|                           | EURO 2 BAR STOOL                                                            | BK GY WH                | 185               | 240               |     |      |
|                           |                                                                             |                         |                   | 1                 |     |      |
| ST219  CAFÉ  CT300  CT301 | TECH STOOL, Adj.  TABLES 30"H  PEDESTAL TABLE 24"DIA  PEDESTAL TABLE 30"DIA | BK WH                   | 175<br>185<br>195 | 225<br>240<br>250 |     |      |
| CT302                     | CAFE TABLE 36" DIA                                                          | BK GY WH                | 210               | 275               |     |      |
| CT303                     | CAFE TABLE 42" DIA                                                          | BK GY WH                | 220               | 285               |     |      |
| CT304                     | SQUARE CAFE TABLE 30"                                                       | BK WH                   | 200               | 260               |     |      |
| CT305                     | SQUARE CAFE TABLE 36"                                                       | BK WH                   | 225               | 290               |     |      |

#### **CONFERENCE AND OFFICE CHAIRS** CO501 OTTO GUEST CHAIR BK WH 195 250 C0502 OTTO CHAIR BK WH 210 275 C0507 BK **GUEST CHAIR** 160 200 C0508 MIDBACK CHAIR ΒK 240 BK 90 110 C0509 STACKABLE SIDE CHAIR C0510 STACKABLE ARM CHAIR ΒK 95 125 C0512 TASK CHAIR BK 130 170 C0513 TASK STOOL ΒK 150 195 BK WH C0520 ZURICH HIGHBACK CHAIR 275 350