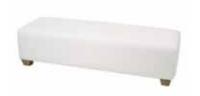

# Specialty Furniture Continued

Please Mail, E-mail or Fax Completed Form to RES:
9291 West Bryn Mawr, Rosemont, IL 60018 | Fax 847-696-9797
customerservice@rosemontexpo.com

| ITEM #         | DESCRIPTION                                    | COLOR         | DISC       | REG        | QTY TOTAL | ITEM# D        | ESCRIPTION                                 | COLOR                   | DISC       | REG        | QTY    | TOTAL |
|----------------|------------------------------------------------|---------------|------------|------------|-----------|----------------|--------------------------------------------|-------------------------|------------|------------|--------|-------|
| CONI           | FERENCE TABLES                                 |               |            |            |           | LG717          | IBIZA CHAIR                                | BK WH                   | 525        | 675        | П      |       |
| CF602          | GLACIER ROUND CONFERENCE<br>TABLE 47"DIA       | WH            | 520        | 675        |           | LG720<br>LG721 | CAPRI SECTIONAL SOFA CAPRI SECTIONAL BENCH | BK WH                   | 550<br>425 | 700<br>550 |        |       |
| CF603          | CONFERENCE TABLE 48"DIA                        | BK COG GY MAP | 390        | 500        |           | LG722          | DANE SOFA                                  | GY                      | 525        | 675        |        |       |
| CF604          | GLACIER CONFERENCE TABLE 79"                   | WH            | 585        | 760        |           | LG723<br>LG729 | DANE CHAIR MIAMI CHAIR                     | BU GR OR TP YL<br>GY WH | 450<br>450 | 575<br>575 |        |       |
| CF605          | RECTANGULAR TABLE 6'                           | BK CG MP WH   | 485        | 625        |           | LG731          | SOHO CURVED BENCH                          | WH                      | 450        | 575        | Ш      |       |
| CF606          | OVAL CONFERENCE TABLE 6'                       | BK GY WH      | 485        | 625        |           | LG732          | SOHO LOVESEAT                              | WH                      | 450        | 575        |        |       |
| CF608          | OVAL CONFERENCE TABLE 8'                       | BK GY WH      | 550        | 725        |           | LG733          | TRIBECA LEATHER SOFA                       | GY                      | 575        | 750        | Ш      |       |
| CF609          | RECTANGULAR TABLE 8'                           | BK WH         | 550        | 725        |           | LG734          | TRIBECA LEATHER LOVESEAT                   | GY                      | 550        | 700        |        |       |
| CF610          | OVAL CONFERENCE TABLE 10'                      | BK WH         | 685        | 890        |           | LG735          | TRIBECA LEATHER CHAIR                      | GY                      | 475        | 600        |        |       |
| CF611          | RECTANGULAR TABLE 10'                          | BK WH         | 685        | 890        |           | LG736          | ASPEN SOFA                                 | WH                      | 575        | 700        |        |       |
| 0.0            | 112011111002111111122110                       | 5             | 000        | 1000       |           | LG737          | ASPEN CHAIR                                | WH                      | 475        | 600        |        |       |
|                |                                                |               |            |            |           | LG742          | Maui Arm Chair                             | WH                      | 375        | 450        |        |       |
|                | CE FURNITURE                                   |               |            |            |           | LG743          | Maui Armless Sectional                     | WH                      | 250        | 325        |        |       |
| 0F650<br>0F652 | DESK W/LOCKING 2-DRAWER  LATERAL FILE, LOCKING | BK<br>BK      | 400<br>350 | 525<br>450 |           | LG744-L        | MAUI CORNER SECTIONAL<br>LEFT              | WH                      | 300        | 400        |        |       |
| 0F653          | STORAGE CABINET LOCKING                        | BK WH         | 350        | 450        |           | LG744-R        | MAUI CORNER SECTIONAL                      | WH                      | 300        | 400        | П      |       |
| 0F654          | COMPUTER WORKSTATION                           | BK            | 150        | 195        |           | Lu/44-h        | RIGHT                                      | VVII                    | 300        | 400        |        |       |
| 0F659          | CREDENZA                                       | WH            | 450        | 585        |           | LG745          | MAUI OTTOMAN                               | WH                      | 260        | 350        |        |       |
| 0F659-L        | CREDENZA w/legs                                | WH            | 450        | 585        |           | LG746          | ANTON LOVESEAT                             | PEARL                   | 375        | 450        |        |       |
| 0F660          | GLACIER SIDEBOARD                              | WH            | 550        | 725        |           | LG747          | ANTON CHAIR                                | PEARL                   | 250        | 325        |        |       |
| 0F670          | PARSON DESK                                    | GY WH         | 275        | 350        |           | LG749          | TICINO SETTEE                              | WH                      | 350        | 450        |        |       |
| 0F671          | BALI DESK                                      | BK WH         | 390        | 500        |           | LG750          | BENCH OTTOMAN                              | BK WH                   | 275        | 350        |        |       |
|                |                                                |               |            |            |           | LG753          | ROUND SWIVEL OTTOMAN                       | BK OR WH                | 150        | 195        |        |       |
|                | IOE OEATING                                    |               |            |            |           | LG755          | BLOCK OTTOMAN                              | BK BU RD WH             | 150        | 195        |        |       |
|                | IGE SEATING                                    |               | 1          |            |           | LG756          | ANGLE OTTOMAN                              | BK RD SL WH             | 450        | 575        |        |       |
| LG700          | HAVANA SOFA                                    | BR            | 550        | 700        |           | LG757          | RECTANGLE BLOCK OTTOMAN                    | BK RD SL WH             | 260        | 350        |        |       |
| LG702          | HAVANA CHAIR                                   | BR            | 500        | 650        |           | LG760          | CAPRI ROUND OTTOMAN                        | WH                      | 260        | 350        |        |       |
| LG706          | SCANDIC LEATHER SOFA                           | BK RD WH      | 525        | 675        |           | LG780          | STEN SWIVEL CHAIR                          | BK RED WH               | 325        | 425        |        |       |
| LG707          | SCANDIC LEATHER LOVESEAT                       | BK RD WH      | 475        | 625        |           | LG785          | LARGO CHAIR                                | WH                      | 325        | 425        | $\Box$ |       |
| LG708          | SCANDIC LEATHER CHAIR                          | BK RD WH      | 450        | 575        |           | LG786          | SWAN CHAIR                                 | BK WH                   | 325        | 425        |        |       |
| LG709          | PRATO ARM CHAIR                                | BK WH         | 350        | 425        |           |                |                                            |                         | 1          | 1 = 3      |        |       |
| LG710          | PRATO ARMLESS SECTIONAL                        | BK WH         | 275        | 350        |           |                |                                            |                         |            |            |        |       |
| The second of  | 1                                              | 1             | 1          |            |           |                |                                            |                         |            |            |        |       |