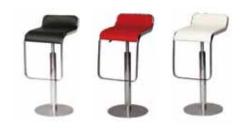

# Specialty Furniture

Please Mail, E-mail or Fax Completed Form to RES:

9291 West Bryn Mawr, Rosemont, IL 60018 | Fax 847-696-9797 customerservice@rosemontexpo.com

| ITEM #                    | DESCRIPTION                                                                 | COLOR                   | DISC              | REG               | QTY | TOTA |
|---------------------------|-----------------------------------------------------------------------------|-------------------------|-------------------|-------------------|-----|------|
| CHAII                     | RS                                                                          |                         |                   |                   |     |      |
| CH100                     | JACOBSON CHAIR                                                              | BK WH                   | 125               | 160               |     |      |
| CH102                     | MONACO CHAIR                                                                | BK                      | 140               | 180               |     |      |
| CH103                     | CAZMA CHAIR                                                                 | BK RD                   | 160               | 200               |     |      |
| CH104                     | TOLEDO CHAIR                                                                | NAT                     | 140               | 180               |     |      |
| CH106                     | CRISS CROSS CHAIR                                                           | WH                      | 140               | 180               |     |      |
| CH107                     | PARIS CHAIR                                                                 | WH                      | 160               | 200               |     |      |
| CH109                     | LIQUID CHAIR                                                                | BK BU CL GR GY<br>RD WH | 160               | 200               |     |      |
| CH111                     | TICINO CHAIR                                                                | WH                      | 160               | 200               |     |      |
| CH112                     | RETRO CHAIR                                                                 | STEEL                   | 140               | 180               |     |      |
| CH113                     | LESLIE CHAIR                                                                | WH                      | 140               | 180               |     |      |
| CH114                     | TENDY CHAIR                                                                 | BK WL WH                | 140               | 180               |     |      |
| CH115                     | SHEN CHAIR                                                                  | BK WH                   | 140               | 180               |     |      |
| CH116                     | BELLA CHAIR                                                                 | BK WH                   | 160               | 200               |     |      |
| CH118                     | EURO CHAIR                                                                  | BK GY WH                | 140               | 180               |     |      |
| BAR S                     | STOOLS<br>MONACO BAR STOOL                                                  | BK                      | 175               | 225               |     |      |
| ST202                     | EQUINO STOOL, Adj.                                                          | BK RD WH                | 185               | 240               |     |      |
| ST203                     | TOLEDO BAR STOOL                                                            | NAT NAT                 | 185               | 240               |     |      |
| ST204                     | CRISS CROSS BAR STOOL                                                       | WH                      | 175               | 225               |     |      |
| ST207                     | PARIS BAR STOOL                                                             | WH                      | 185               | 240               |     |      |
| ST208                     | TICKLE STOOL, Adj.                                                          | OR RD WH                | 175               | 225               |     |      |
| ST209                     | LIQUID BAR STOOL                                                            | BK BU CL GR GY<br>RD WH | 185               | 240               |     |      |
| ST210                     | OTTO BAR STOOL, Adj.                                                        | BK WH                   | 175               | 225               |     |      |
| ST211                     | TICINO BAR STOOL                                                            | WH                      | 185               | 240               |     |      |
| ST212                     | RETRO BAR STOOL                                                             | STEEL                   | 175               | 225               |     |      |
| ST214                     | TENDY BAR STOOL                                                             | BK WL WH                | 175               | 225               |     |      |
| ST215                     | SHEN BAR STOOL                                                              | BK WH                   | 175               | 225               |     |      |
| ST216                     | BELLA BAR STOOL                                                             | BK WH                   | 185               | 240               |     |      |
| ST217                     | PLUTO BAR STOOL, Adj.                                                       | BK WH                   | 185               | 240               |     |      |
| ST218                     | EURO BAR STOOL, Adj.                                                        | BK GY WH                | 185               | 240               |     |      |
|                           | EURO 2 BAR STOOL                                                            | BK GY WH                | 185               | 240               |     |      |
|                           |                                                                             |                         |                   | 1                 |     |      |
| ST219  CAFÉ  CT300  CT301 | TECH STOOL, Adj.  TABLES 30"H  PEDESTAL TABLE 24"DIA  PEDESTAL TABLE 30"DIA | BK WH                   | 175<br>185<br>195 | 225<br>240<br>250 |     |      |
| CT302                     | CAFE TABLE 36" DIA                                                          | BK GY WH                | 210               | 275               |     |      |
| CT303                     | CAFE TABLE 42" DIA                                                          | BK GY WH                | 220               | 285               |     |      |
| CT304                     | SQUARE CAFE TABLE 30"                                                       | BK WH                   | 200               | 260               |     |      |
| CT305                     | SQUARE CAFE TABLE 36"                                                       | BK WH                   | 225               | 290               |     |      |