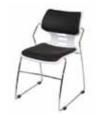

#### **CONFERENCE AND OFFICE CHAIRS** CO501 OTTO GUEST CHAIR BK WH 195 250 C0502 OTTO CHAIR BK WH 210 275 C0507 BK **GUEST CHAIR** 160 200 C0508 MIDBACK CHAIR ΒK 240 BK 90 110 C0509 STACKABLE SIDE CHAIR C0510 STACKABLE ARM CHAIR ΒK 95 125 C0512 TASK CHAIR BK 130 170 C0513 TASK STOOL ΒK 150 195 BK WH C0520 ZURICH HIGHBACK CHAIR 275 350