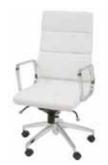

# Specialty Furniture

Please Mail, E-mail or Fax Completed Form to RES:

9291 West Bryn Mawr, Rosemont, IL 60018 | Fax 847-696-9797 customerservice@rosemontexpo.com

| ITEM #                    | DESCRIPTION                                                                 | COLOR                   | DISC              | REG               | QTY | TOTA |
|---------------------------|-----------------------------------------------------------------------------|-------------------------|-------------------|-------------------|-----|------|
| CHAII                     | RS                                                                          |                         |                   |                   |     |      |
| CH100                     | JACOBSON CHAIR                                                              | BK WH                   | 125               | 160               |     |      |
| CH102                     | MONACO CHAIR                                                                | BK                      | 140               | 180               |     |      |
| CH103                     | CAZMA CHAIR                                                                 | BK RD                   | 160               | 200               |     |      |
| CH104                     | TOLEDO CHAIR                                                                | NAT                     | 140               | 180               |     |      |
| CH106                     | CRISS CROSS CHAIR                                                           | WH                      | 140               | 180               |     |      |
| CH107                     | PARIS CHAIR                                                                 | WH                      | 160               | 200               |     |      |
| CH109                     | LIQUID CHAIR                                                                | BK BU CL GR GY<br>RD WH | 160               | 200               |     |      |
| CH111                     | TICINO CHAIR                                                                | WH                      | 160               | 200               |     |      |
| CH112                     | RETRO CHAIR                                                                 | STEEL                   | 140               | 180               |     |      |
| CH113                     | LESLIE CHAIR                                                                | WH                      | 140               | 180               |     |      |
| CH114                     | TENDY CHAIR                                                                 | BK WL WH                | 140               | 180               |     |      |
| CH115                     | SHEN CHAIR                                                                  | BK WH                   | 140               | 180               |     |      |
| CH116                     | BELLA CHAIR                                                                 | BK WH                   | 160               | 200               |     |      |
| CH118                     | EURO CHAIR                                                                  | BK GY WH                | 140               | 180               |     |      |
| BAR S                     | STOOLS<br>MONACO BAR STOOL                                                  | BK                      | 175               | 225               |     |      |
| ST202                     | EQUINO STOOL, Adj.                                                          | BK RD WH                | 185               | 240               |     |      |
| ST203                     | TOLEDO BAR STOOL                                                            | NAT NAT                 | 185               | 240               |     |      |
| ST204                     | CRISS CROSS BAR STOOL                                                       | WH                      | 175               | 225               |     |      |
| ST207                     | PARIS BAR STOOL                                                             | WH                      | 185               | 240               |     |      |
| ST208                     | TICKLE STOOL, Adj.                                                          | OR RD WH                | 175               | 225               |     |      |
| ST209                     | LIQUID BAR STOOL                                                            | BK BU CL GR GY<br>RD WH | 185               | 240               |     |      |
| ST210                     | OTTO BAR STOOL, Adj.                                                        | BK WH                   | 175               | 225               |     |      |
| ST211                     | TICINO BAR STOOL                                                            | WH                      | 185               | 240               |     |      |
| ST212                     | RETRO BAR STOOL                                                             | STEEL                   | 175               | 225               |     |      |
| ST214                     | TENDY BAR STOOL                                                             | BK WL WH                | 175               | 225               |     |      |
| ST215                     | SHEN BAR STOOL                                                              | BK WH                   | 175               | 225               |     |      |
| ST216                     | BELLA BAR STOOL                                                             | BK WH                   | 185               | 240               |     |      |
| ST217                     | PLUTO BAR STOOL, Adj.                                                       | BK WH                   | 185               | 240               |     |      |
| ST218                     | EURO BAR STOOL, Adj.                                                        | BK GY WH                | 185               | 240               |     |      |
|                           | EURO 2 BAR STOOL                                                            | BK GY WH                | 185               | 240               |     |      |
|                           |                                                                             |                         |                   | 1                 |     |      |
| ST219  CAFÉ  CT300  CT301 | TECH STOOL, Adj.  TABLES 30"H  PEDESTAL TABLE 24"DIA  PEDESTAL TABLE 30"DIA | BK WH                   | 175<br>185<br>195 | 225<br>240<br>250 |     |      |
| CT302                     | CAFE TABLE 36" DIA                                                          | BK GY WH                | 210               | 275               |     |      |
| CT303                     | CAFE TABLE 42" DIA                                                          | BK GY WH                | 220               | 285               |     |      |
| CT304                     | SQUARE CAFE TABLE 30"                                                       | BK WH                   | 200               | 260               |     |      |
| CT305                     | SQUARE CAFE TABLE 36"                                                       | BK WH                   | 225               | 290               |     |      |

#### **CONFERENCE AND OFFICE CHAIRS** CO501 OTTO GUEST CHAIR BK WH 195 250 C0502 OTTO CHAIR BK WH 210 275 C0507 BK **GUEST CHAIR** 160 200 C0508 MIDBACK CHAIR ΒK 240 BK 90 110 C0509 STACKABLE SIDE CHAIR C0510 STACKABLE ARM CHAIR ΒK 95 125 C0512 TASK CHAIR BK 130 170 C0513 TASK STOOL ΒK 150 195 BK WH C0520 ZURICH HIGHBACK CHAIR 275 350