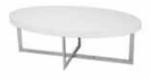

# Specialty Furniture

Please Mail, E-mail or Fax Completed Form to RES:

9291 West Bryn Mawr, Rosemont, IL 60018 | Fax 847-696-9797 customerservice@rosemontexpo.com

| ITEM #                    | DESCRIPTION                                                                 | COLOR                   | DISC              | REG               | QTY | TOTA |
|---------------------------|-----------------------------------------------------------------------------|-------------------------|-------------------|-------------------|-----|------|
| CHAII                     | RS                                                                          |                         |                   |                   |     |      |
| CH100                     | JACOBSON CHAIR                                                              | BK WH                   | 125               | 160               |     |      |
| CH102                     | MONACO CHAIR                                                                | BK                      | 140               | 180               |     |      |
| CH103                     | CAZMA CHAIR                                                                 | BK RD                   | 160               | 200               |     |      |
| CH104                     | TOLEDO CHAIR                                                                | NAT                     | 140               | 180               |     |      |
| CH106                     | CRISS CROSS CHAIR                                                           | WH                      | 140               | 180               |     |      |
| CH107                     | PARIS CHAIR                                                                 | WH                      | 160               | 200               |     |      |
| CH109                     | LIQUID CHAIR                                                                | BK BU CL GR GY<br>RD WH | 160               | 200               |     |      |
| CH111                     | TICINO CHAIR                                                                | WH                      | 160               | 200               |     |      |
| CH112                     | RETRO CHAIR                                                                 | STEEL                   | 140               | 180               |     |      |
| CH113                     | LESLIE CHAIR                                                                | WH                      | 140               | 180               |     |      |
| CH114                     | TENDY CHAIR                                                                 | BK WL WH                | 140               | 180               |     |      |
| CH115                     | SHEN CHAIR                                                                  | BK WH                   | 140               | 180               |     |      |
| CH116                     | BELLA CHAIR                                                                 | BK WH                   | 160               | 200               |     |      |
| CH118                     | EURO CHAIR                                                                  | BK GY WH                | 140               | 180               |     |      |
| BAR S                     | STOOLS<br>MONACO BAR STOOL                                                  | BK                      | 175               | 225               |     |      |
| ST202                     | EQUINO STOOL, Adj.                                                          | BK RD WH                | 185               | 240               |     |      |
| ST203                     | TOLEDO BAR STOOL                                                            | NAT NAT                 | 185               | 240               |     |      |
| ST204                     | CRISS CROSS BAR STOOL                                                       | WH                      | 175               | 225               |     |      |
| ST207                     | PARIS BAR STOOL                                                             | WH                      | 185               | 240               |     |      |
| ST208                     | TICKLE STOOL, Adj.                                                          | OR RD WH                | 175               | 225               |     |      |
| ST209                     | LIQUID BAR STOOL                                                            | BK BU CL GR GY<br>RD WH | 185               | 240               |     |      |
| ST210                     | OTTO BAR STOOL, Adj.                                                        | BK WH                   | 175               | 225               |     |      |
| ST211                     | TICINO BAR STOOL                                                            | WH                      | 185               | 240               |     |      |
| ST212                     | RETRO BAR STOOL                                                             | STEEL                   | 175               | 225               |     |      |
| ST214                     | TENDY BAR STOOL                                                             | BK WL WH                | 175               | 225               |     |      |
| ST215                     | SHEN BAR STOOL                                                              | BK WH                   | 175               | 225               |     |      |
| ST216                     | BELLA BAR STOOL                                                             | BK WH                   | 185               | 240               |     |      |
| ST217                     | PLUTO BAR STOOL, Adj.                                                       | BK WH                   | 185               | 240               |     |      |
| ST218                     | EURO BAR STOOL, Adj.                                                        | BK GY WH                | 185               | 240               |     |      |
|                           | EURO 2 BAR STOOL                                                            | BK GY WH                | 185               | 240               |     |      |
|                           |                                                                             |                         |                   | 1                 |     |      |
| ST219  CAFÉ  CT300  CT301 | TECH STOOL, Adj.  TABLES 30"H  PEDESTAL TABLE 24"DIA  PEDESTAL TABLE 30"DIA | BK WH                   | 175<br>185<br>195 | 225<br>240<br>250 |     |      |
| CT302                     | CAFE TABLE 36" DIA                                                          | BK GY WH                | 210               | 275               |     |      |
| CT303                     | CAFE TABLE 42" DIA                                                          | BK GY WH                | 220               | 285               |     |      |
| CT304                     | SQUARE CAFE TABLE 30"                                                       | BK WH                   | 200               | 260               |     |      |
| CT305                     | SQUARE CAFE TABLE 36"                                                       | BK WH                   | 225               | 290               |     |      |

| ITEM # [ | DESCRIPTION              | COLOR        | DISC | REG | QTY | / TOTAL |
|----------|--------------------------|--------------|------|-----|-----|---------|
| CT306    | TRAVE TABLE 36"DIA       | GLASS        | 220  | 285 |     |         |
| CT307    | BISTRO TABLE 30"DIA      | BK NAT WL WH | 195  | 250 |     |         |
| CT310    | CHROMA TABLE 27.5 Square | ALUMINUM     | 185  | 240 |     |         |
| CT311    | CHROMA TABLE 27.5 Round  | ALUMINUM     | 185  | 240 |     |         |
| CT312    | RETRO TABLE              | STEEL        | 200  | 260 |     |         |
| CT313    | MARTINI TABLE 36"        | CH/GL        | 225  | 290 |     |         |
| CT314    | ABBY CAFÉ TABLE          | WH           | 250  | 325 |     |         |
| CT353    | ALTOS TABLE 60x36        | GLASS        | 250  | 325 |     |         |
| CT355    | ABBY TABLE 63x36         | WH           | 250  | 325 |     |         |
|          |                          |              |      |     |     |         |

| BAR 1   | TABLES AND BARS                 | 42"H         |     |     |  |
|---------|---------------------------------|--------------|-----|-----|--|
| BT400   | BAR PEDESTAL TABLE 24"DIA       | BK WH        | 195 | 250 |  |
| BT401   | BAR PEDESTAL TABLE 30"DIA       | BK WH        | 210 | 275 |  |
| BT402   | BAR HIGH TABLE 36" DIA          | BK GY WH     | 225 | 290 |  |
| BT404   | SQUARE BAR TABLE 30"            | BK WH        | 210 | 275 |  |
| BT405   | SQUARE BAR TABLE 36"            | BK WH        | 225 | 290 |  |
| BT406   | TRAVE BAR TABLE 32"DIA          | GLASS        | 240 | 310 |  |
| BT407   | BRAVO BAR TABLE 30"DIA          | BK NAT WL WH | 210 | 275 |  |
| BT408   | POWER BAR TABLE                 | WH           | 270 | 350 |  |
| BT410   | CHROMA BAR TABLE 23.5" DIA      | ALUMNUM      | 195 | 250 |  |
| BT412   | RETRO BAR TABLE 24" Square      | STEEL        | 210 | 275 |  |
| BT413   | MARTINI BAR TABLE 32"DIA        | CH/GL        | 225 | 290 |  |
| BT451   | INFORMATION CTR. w/doors        | BK WH        | 450 | 580 |  |
| BT453   | MILANO BAR                      | BK WH        | 675 | 875 |  |
| BT454   | BALI BAR                        | BK WH        | 520 | 675 |  |
| BT454-P | BALI BAR w/charging station     | BK WH        | 620 | 800 |  |
| BT457   | EDGE COMMUNAL BAR TABLE         | BK WH        | 620 | 800 |  |
| BT457-P | EDGE COMMUNAL BAR TABLE w/power | BK WH        | 720 | 940 |  |

#### **CONFERENCE AND OFFICE CHAIRS** CO501 OTTO GUEST CHAIR BK WH 195 250 C0502 OTTO CHAIR BK WH 210 275 C0507 BK **GUEST CHAIR** 160 200 C0508 MIDBACK CHAIR ΒK 240 BK 90 110 C0509 STACKABLE SIDE CHAIR C0510 STACKABLE ARM CHAIR ΒK 95 125 C0512 TASK CHAIR BK 130 170 C0513 TASK STOOL ΒK 150 195 BK WH C0520 ZURICH HIGHBACK CHAIR 275 350