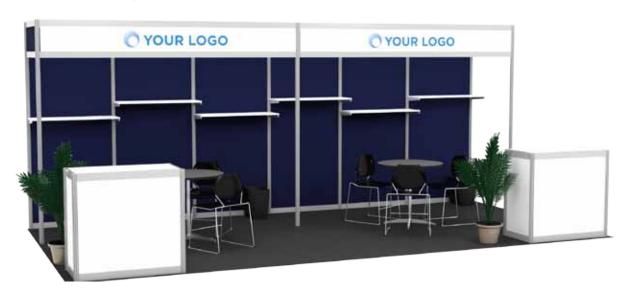

# **SHOW COLORS**

Back Drape: 8' Tall White Side Drape: 8' Tall White Carpet: Tuxedo Gray

## STANDARD BOOTH PACKAGE

Standard pipe and drape

1 - WastebasketBooth ID Sign

1 - 1000 watts of electricity

Standard Gray Tuxedo Booth Carpet