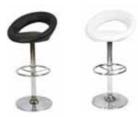

# Specialty Furniture

Please Mail, E-mail or Fax Completed Form to RES:

9291 West Bryn Mawr, Rosemont, IL 60018 | Fax 847-696-9797 customerservice@rosemontexpo.com

| ITEM #                    | DESCRIPTION                                                                 | COLOR                   | DISC              | REG               | QTY | TOTA |
|---------------------------|-----------------------------------------------------------------------------|-------------------------|-------------------|-------------------|-----|------|
| CHAII                     | RS                                                                          |                         |                   |                   |     |      |
| CH100                     | JACOBSON CHAIR                                                              | BK WH                   | 125               | 160               |     |      |
| CH102                     | MONACO CHAIR                                                                | BK                      | 140               | 180               |     |      |
| CH103                     | CAZMA CHAIR                                                                 | BK RD                   | 160               | 200               |     |      |
| CH104                     | TOLEDO CHAIR                                                                | NAT                     | 140               | 180               |     |      |
| CH106                     | CRISS CROSS CHAIR                                                           | WH                      | 140               | 180               |     |      |
| CH107                     | PARIS CHAIR                                                                 | WH                      | 160               | 200               |     |      |
| CH109                     | LIQUID CHAIR                                                                | BK BU CL GR GY<br>RD WH | 160               | 200               |     |      |
| CH111                     | TICINO CHAIR                                                                | WH                      | 160               | 200               |     |      |
| CH112                     | RETRO CHAIR                                                                 | STEEL                   | 140               | 180               |     |      |
| CH113                     | LESLIE CHAIR                                                                | WH                      | 140               | 180               |     |      |
| CH114                     | TENDY CHAIR                                                                 | BK WL WH                | 140               | 180               |     |      |
| CH115                     | SHEN CHAIR                                                                  | BK WH                   | 140               | 180               |     |      |
| CH116                     | BELLA CHAIR                                                                 | BK WH                   | 160               | 200               |     |      |
| CH118                     | EURO CHAIR                                                                  | BK GY WH                | 140               | 180               |     |      |
| BAR S                     | STOOLS<br>MONACO BAR STOOL                                                  | BK                      | 175               | 225               |     |      |
| ST202                     | EQUINO STOOL, Adj.                                                          | BK RD WH                | 185               | 240               |     |      |
| ST203                     | TOLEDO BAR STOOL                                                            | NAT NAT                 | 185               | 240               |     |      |
| ST204                     | CRISS CROSS BAR STOOL                                                       | WH                      | 175               | 225               |     |      |
| ST207                     | PARIS BAR STOOL                                                             | WH                      | 185               | 240               |     |      |
| ST208                     | TICKLE STOOL, Adj.                                                          | OR RD WH                | 175               | 225               |     |      |
| ST209                     | LIQUID BAR STOOL                                                            | BK BU CL GR GY<br>RD WH | 185               | 240               |     |      |
| ST210                     | OTTO BAR STOOL, Adj.                                                        | BK WH                   | 175               | 225               |     |      |
| ST211                     | TICINO BAR STOOL                                                            | WH                      | 185               | 240               |     |      |
| ST212                     | RETRO BAR STOOL                                                             | STEEL                   | 175               | 225               |     |      |
| ST214                     | TENDY BAR STOOL                                                             | BK WL WH                | 175               | 225               |     |      |
| ST215                     | SHEN BAR STOOL                                                              | BK WH                   | 175               | 225               |     |      |
| ST216                     | BELLA BAR STOOL                                                             | BK WH                   | 185               | 240               |     |      |
| ST217                     | PLUTO BAR STOOL, Adj.                                                       | BK WH                   | 185               | 240               |     |      |
| ST218                     | EURO BAR STOOL, Adj.                                                        | BK GY WH                | 185               | 240               |     |      |
|                           | EURO 2 BAR STOOL                                                            | BK GY WH                | 185               | 240               |     |      |
|                           |                                                                             |                         |                   | 1                 |     |      |
| ST219  CAFÉ  CT300  CT301 | TECH STOOL, Adj.  TABLES 30"H  PEDESTAL TABLE 24"DIA  PEDESTAL TABLE 30"DIA | BK WH                   | 175<br>185<br>195 | 225<br>240<br>250 |     |      |
| CT302                     | CAFE TABLE 36" DIA                                                          | BK GY WH                | 210               | 275               |     |      |
| CT303                     | CAFE TABLE 42" DIA                                                          | BK GY WH                | 220               | 285               |     |      |
| CT304                     | SQUARE CAFE TABLE 30"                                                       | BK WH                   | 200               | 260               |     |      |
| CT305                     | SQUARE CAFE TABLE 36"                                                       | BK WH                   | 225               | 290               |     |      |