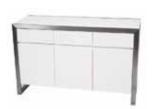

# Standard Counters and Workstations

Please Mail, E-mail or Fax Completed Form to RES:

9291 West Bryn Mawr, Rosemont, IL 60018 | Fax 847-696-9797
customerservice@rosemontexpo.com

\_\_\_\_\_ Booth #: \_\_\_\_

RES has a complete line of computer stands and workstations in stock and ready to use. Each of the units pictured below includes your company graphics where indicated, as well as delivery and set-up. Computer equipment and monitors are available on the Computer Rental form included in the service manual.

Artwork can be submitted to Chris Sowa at csowa@rosemontexpo.com.

| Oval Tambour Wo Fabric Panel Colors Available: black, dark grey, silver, blue Overall Size: 43" wide x 40" tall x 23" deep Graphic Size: 24" wide x 30" tall  Fabric Color                          | RES            | Meter Counter Blank Panel Colors Available: black, grey, white Overall Size: 41 1/2" wide x 39" tall x 21" deep Graphic Size: 38 1/4" wide x 34 3/8" tall  Panel Color x \$625.00 GRAPHIC & COUNTER                        | \$ TOTAL       |
|-----------------------------------------------------------------------------------------------------------------------------------------------------------------------------------------------------|----------------|----------------------------------------------------------------------------------------------------------------------------------------------------------------------------------------------------------------------------|----------------|
| 2 Meter Counter  Fabric Panel Colors Available: black, dark grey, silver, blue  Overall Size: 81" wide x 39" tall x 21" deep  Graphic Size: 77.5" wide x 34.375" tall  Panel Color x \$1,200.00     | \$             | 2 Meter Counter w Blank Panel Colors Available: black, grey, white Overall Size: 122 1/2" wide x 39" tall x 41 1/2" deep Graphic Sizes: 77 1/2" wide x 34 3/8" tall 60 11/16" wide x 34 3/8" tall Panel Color x \$1,800.00 | RES RES        |
| Curved Counter  Blank Panel Colors Available: black, grey, white Overall Size: 58" wide x 39" tall x 28" deep Graphic Size: 60 11/16" wide x 34 3/8" tall  Panel Color x \$700.00 GRAPHIC & COUNTER | TOTAL  * TOTAL | Counter with Head Blank Panel Colors Available: black, grey, white Overall Size: 60" wide x 96" tall x 21" deep Graphic Size: 57 3/4" wide x 34 3/8" tall  Panel Color x \$800.00 GRAPHIC & COUNTER                        | TOTAL          |
|                                                                                                                                                                                                     |                |                                                                                                                                                                                                                            | ORDER TOTAL \$ |