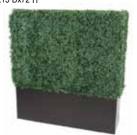

GL

200

260

0T861

FIJI END TABLE

| EXTR  | AS                       |        |     |     |  |
|-------|--------------------------|--------|-----|-----|--|
| XT199 | FOLDING CHAIR            | BK GY  | 75  | 100 |  |
| XT900 | REFRIGERATOR 4.1 CF      | BK WH  | 250 | 325 |  |
| XT906 | VELOUR ROPE              | BK RD  | 35  | 50  |  |
| XT909 | WATERFALL CLOTHES RACK   | CHROME | 100 | 150 |  |
| XT910 | COAT TREE                | ST     | 100 | 125 |  |
| XT911 | WASTEBASKET              | BK     | 40  | 65  |  |
| XT913 | 6 POCKET LIT RACK        | BK     | 150 | 200 |  |
| XT914 | WIRE 10 POCKET LIT RACK  | SL     | 150 | 200 |  |
| XT915 | CURVED 6 POCKET LIT RACK | SILVER | 175 | 225 |  |
| XT916 | COMPUTER PEDESTAL 24X42  | BK WH  | 350 | 450 |  |
| XT919 | CUBE PEDESTAL            | BK WH  | 275 | 350 |  |
| XT922 | LAURENCE SHELF 72" H     | BK WH  | 200 | 260 |  |
| XT923 | METAL SHELVING 54" H     | BK CH  | 150 | 195 |  |
| XT924 | METAL SHELVING 72" H     | BK CH  | 175 | 225 |  |
| XT925 | CUBE SHELF 58"H          | GY WH  | 175 | 225 |  |
| XT946 | BOXWOOD WALL DIVIDER     | GR     | 500 | 625 |  |
| XT948 | 5 TIER LOCKER            | BK     | 260 | 325 |  |
| XT964 | CLUB LAMP                | WH     | 135 | 175 |  |
| XT965 | CLUB FLOOR LAMP          | WH     | 200 | 260 |  |
| XT966 | SOHO LAMP                | WH     | 135 | 175 |  |
| XT967 | SOHO FLOOR LAMP          | WH     | 200 | 260 |  |