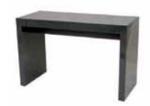

# Specialty Furniture

Please Mail, E-mail or Fax Completed Form to RES:

9291 West Bryn Mawr, Rosemont, IL 60018 | Fax 847-696-9797 customerservice@rosemontexpo.com

| ITEM #                    | DESCRIPTION                                                                 | COLOR                   | DISC              | REG               | QTY | TOTA |
|---------------------------|-----------------------------------------------------------------------------|-------------------------|-------------------|-------------------|-----|------|
| CHAII                     | RS                                                                          |                         |                   |                   |     |      |
| CH100                     | JACOBSON CHAIR                                                              | BK WH                   | 125               | 160               |     |      |
| CH102                     | MONACO CHAIR                                                                | BK                      | 140               | 180               |     |      |
| CH103                     | CAZMA CHAIR                                                                 | BK RD                   | 160               | 200               |     |      |
| CH104                     | TOLEDO CHAIR                                                                | NAT                     | 140               | 180               |     |      |
| CH106                     | CRISS CROSS CHAIR                                                           | WH                      | 140               | 180               |     |      |
| CH107                     | PARIS CHAIR                                                                 | WH                      | 160               | 200               |     |      |
| CH109                     | LIQUID CHAIR                                                                | BK BU CL GR GY<br>RD WH | 160               | 200               |     |      |
| CH111                     | TICINO CHAIR                                                                | WH                      | 160               | 200               |     |      |
| CH112                     | RETRO CHAIR                                                                 | STEEL                   | 140               | 180               |     |      |
| CH113                     | LESLIE CHAIR                                                                | WH                      | 140               | 180               |     |      |
| CH114                     | TENDY CHAIR                                                                 | BK WL WH                | 140               | 180               |     |      |
| CH115                     | SHEN CHAIR                                                                  | BK WH                   | 140               | 180               |     |      |
| CH116                     | BELLA CHAIR                                                                 | BK WH                   | 160               | 200               |     |      |
| CH118                     | EURO CHAIR                                                                  | BK GY WH                | 140               | 180               |     |      |
| BAR S                     | STOOLS<br>MONACO BAR STOOL                                                  | BK                      | 175               | 225               |     |      |
| ST202                     | EQUINO STOOL, Adj.                                                          | BK RD WH                | 185               | 240               |     |      |
| ST203                     | TOLEDO BAR STOOL                                                            | NAT NAT                 | 185               | 240               |     |      |
| ST204                     | CRISS CROSS BAR STOOL                                                       | WH                      | 175               | 225               |     |      |
| ST207                     | PARIS BAR STOOL                                                             | WH                      | 185               | 240               |     |      |
| ST208                     | TICKLE STOOL, Adj.                                                          | OR RD WH                | 175               | 225               |     |      |
| ST209                     | LIQUID BAR STOOL                                                            | BK BU CL GR GY<br>RD WH | 185               | 240               |     |      |
| ST210                     | OTTO BAR STOOL, Adj.                                                        | BK WH                   | 175               | 225               |     |      |
| ST211                     | TICINO BAR STOOL                                                            | WH                      | 185               | 240               |     |      |
| ST212                     | RETRO BAR STOOL                                                             | STEEL                   | 175               | 225               |     |      |
| ST214                     | TENDY BAR STOOL                                                             | BK WL WH                | 175               | 225               |     |      |
| ST215                     | SHEN BAR STOOL                                                              | BK WH                   | 175               | 225               |     |      |
| ST216                     | BELLA BAR STOOL                                                             | BK WH                   | 185               | 240               |     |      |
| ST217                     | PLUTO BAR STOOL, Adj.                                                       | BK WH                   | 185               | 240               |     |      |
| ST218                     | EURO BAR STOOL, Adj.                                                        | BK GY WH                | 185               | 240               |     |      |
|                           | EURO 2 BAR STOOL                                                            | BK GY WH                | 185               | 240               |     |      |
|                           |                                                                             |                         |                   | 1                 |     |      |
| ST219  CAFÉ  CT300  CT301 | TECH STOOL, Adj.  TABLES 30"H  PEDESTAL TABLE 24"DIA  PEDESTAL TABLE 30"DIA | BK WH                   | 175<br>185<br>195 | 225<br>240<br>250 |     |      |
| CT302                     | CAFE TABLE 36" DIA                                                          | BK GY WH                | 210               | 275               |     |      |
| CT303                     | CAFE TABLE 42" DIA                                                          | BK GY WH                | 220               | 285               |     |      |
| CT304                     | SQUARE CAFE TABLE 30"                                                       | BK WH                   | 200               | 260               |     |      |
| CT305                     | SQUARE CAFE TABLE 36"                                                       | BK WH                   | 225               | 290               |     |      |

#### **CONFERENCE AND OFFICE CHAIRS** CO501 OTTO GUEST CHAIR BK WH 195 250 C0502 OTTO CHAIR BK WH 210 275 C0507 BK **GUEST CHAIR** 160 200 C0508 MIDBACK CHAIR ΒK 240 BK 90 110 C0509 STACKABLE SIDE CHAIR C0510 STACKABLE ARM CHAIR ΒK 95 125 C0512 TASK CHAIR BK 130 170 C0513 TASK STOOL ΒK 150 195 BK WH C0520 ZURICH HIGHBACK CHAIR 275 350