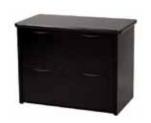

# Specialty Furniture Continued

ITEM # DESCRIPTION

RES

REG QTY TOTAL

Please Mail, E-mail or Fax Completed Form to RES:

9291 West Bryn Mawr, Rosemont, IL 60018 | Fax 847-696-9797
customerservice@rosemontexpo.com

**COLOR** 

| ITEM # [     | DESCRIPTION                      | COLOR                | DISC | REG | QT | y total |
|--------------|----------------------------------|----------------------|------|-----|----|---------|
| OCCA         | SIONAL TABLES                    |                      |      |     |    |         |
| OT801        | MONZA OVAL COCKTAIL              | BK                   | 175  | 225 |    |         |
| 0T802        | MONZA END TABLE                  | BK                   | 150  | 225 |    |         |
| OT804        | TUSCAN COCKTAIL TABLE            | TK                   | 225  | 295 |    |         |
| OT805        | TUSCAN END TABLE                 | TK                   | 200  | 260 |    |         |
| OT806        | HILO COCKTAIL TABLE              | GL                   | 250  | 325 |    |         |
| OT807        | HILO END TABLE                   | GL                   | 225  | 295 |    |         |
| OT814        | PALMA COCKTAIL TABLE             | WL WH                | 225  | 295 |    |         |
| OT815        | PALMA END TABLE                  | WL WH                | 200  | 260 |    |         |
| OT817        | KEMI COCKTAIL TABLE              | GL                   | 250  | 325 |    |         |
| OT818        | KEMI END TABLE                   | GL                   | 225  | 295 |    |         |
| OT821        | VEGA TABLE 18" DIA. Adj.         | BK BU GY RD<br>YL WH | 135  | 175 |    |         |
| OT822        | SPLIT SIDE TABLE                 | BK RD WH             | 195  | 250 |    |         |
| OT828        | ABBY COCKTAIL TABLE              | GY WH                | 225  | 295 |    |         |
| OT829        | ABBY END TABLE                   | GY WH                | 200  | 260 |    |         |
| OT839        | LINEAR COCKTAIL BENCH            | STEEL                | 225  | 275 |    |         |
| OT840        | LINEAR END BENCH                 | STEEL                | 175  | 225 |    |         |
| OT841        | GIO COCKTAIL TABLE               | BK ESPRESSO          | 200  | 260 |    |         |
| OT842        | GIO END TABLE                    | BK ESPRESSO          | 175  | 225 |    |         |
| OT843        | SPA COCKTAIL TABLE               | GL                   | 250  | 295 |    |         |
| OT844        | SPA END TABLE                    | GL                   | 225  | 295 |    |         |
| OT855-<br>SQ | KLUB COCKTAIL TABLE<br>SQUARE    | WH                   | 250  | 325 |    |         |
| 0T855-R      | KLUB COCKTAIL TABLE<br>RECTANGLE | WH                   | 250  | 325 |    |         |
| OT856        | KLUB END TABLE                   | WH                   | 225  | 295 |    |         |
| OT857        | KLUB SOFA TABLE                  | WH                   | 275  | 350 |    |         |
| OT858        | KAI COCKTAIL TABLE               | BK                   | 225  | 295 |    |         |
| OT860        | FIJI COCKTAIL TABLE              | GL                   | 225  | 295 |    |         |
|              |                                  |                      |      |     |    |         |

GL

200

260

0T861

FIJI END TABLE

| EXTR  | AS                       |        |     |     |  |
|-------|--------------------------|--------|-----|-----|--|
| XT199 | FOLDING CHAIR            | BK GY  | 75  | 100 |  |
| XT900 | REFRIGERATOR 4.1 CF      | BK WH  | 250 | 325 |  |
| XT906 | VELOUR ROPE              | BK RD  | 35  | 50  |  |
| XT909 | WATERFALL CLOTHES RACK   | CHROME | 100 | 150 |  |
| XT910 | COAT TREE                | ST     | 100 | 125 |  |
| XT911 | WASTEBASKET              | BK     | 40  | 65  |  |
| XT913 | 6 POCKET LIT RACK        | BK     | 150 | 200 |  |
| XT914 | WIRE 10 POCKET LIT RACK  | SL     | 150 | 200 |  |
| XT915 | CURVED 6 POCKET LIT RACK | SILVER | 175 | 225 |  |
| XT916 | COMPUTER PEDESTAL 24X42  | BK WH  | 350 | 450 |  |
| XT919 | CUBE PEDESTAL            | BK WH  | 275 | 350 |  |
| XT922 | LAURENCE SHELF 72" H     | BK WH  | 200 | 260 |  |
| XT923 | METAL SHELVING 54" H     | BK CH  | 150 | 195 |  |
| XT924 | METAL SHELVING 72" H     | BK CH  | 175 | 225 |  |
| XT925 | CUBE SHELF 58"H          | GY WH  | 175 | 225 |  |
| XT946 | BOXWOOD WALL DIVIDER     | GR     | 500 | 625 |  |
| XT948 | 5 TIER LOCKER            | BK     | 260 | 325 |  |
| XT964 | CLUB LAMP                | WH     | 135 | 175 |  |
| XT965 | CLUB FLOOR LAMP          | WH     | 200 | 260 |  |
| XT966 | SOHO LAMP                | WH     | 135 | 175 |  |
| XT967 | SOHO FLOOR LAMP          | WH     | 200 | 260 |  |