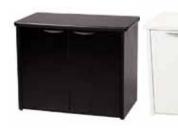

# Specialty Furniture Continued

ITEM # DESCRIPTION

RES

REG QTY TOTAL

Please Mail, E-mail or Fax Completed Form to RES:

9291 West Bryn Mawr, Rosemont, IL 60018 | Fax 847-696-9797
customerservice@rosemontexpo.com

**COLOR** 

| ITEM # [     | DESCRIPTION                      | COLOR                | DISC | REG | QT | y total |
|--------------|----------------------------------|----------------------|------|-----|----|---------|
| OCCA         | SIONAL TABLES                    |                      |      |     |    |         |
| OT801        | MONZA OVAL COCKTAIL              | BK                   | 175  | 225 |    |         |
| 0T802        | MONZA END TABLE                  | BK                   | 150  | 225 |    |         |
| OT804        | TUSCAN COCKTAIL TABLE            | TK                   | 225  | 295 |    |         |
| OT805        | TUSCAN END TABLE                 | TK                   | 200  | 260 |    |         |
| OT806        | HILO COCKTAIL TABLE              | GL                   | 250  | 325 |    |         |
| OT807        | HILO END TABLE                   | GL                   | 225  | 295 |    |         |
| OT814        | PALMA COCKTAIL TABLE             | WL WH                | 225  | 295 |    |         |
| OT815        | PALMA END TABLE                  | WL WH                | 200  | 260 |    |         |
| OT817        | KEMI COCKTAIL TABLE              | GL                   | 250  | 325 |    |         |
| OT818        | KEMI END TABLE                   | GL                   | 225  | 295 |    |         |
| OT821        | VEGA TABLE 18" DIA. Adj.         | BK BU GY RD<br>YL WH | 135  | 175 |    |         |
| OT822        | SPLIT SIDE TABLE                 | BK RD WH             | 195  | 250 |    |         |
| OT828        | ABBY COCKTAIL TABLE              | GY WH                | 225  | 295 |    |         |
| OT829        | ABBY END TABLE                   | GY WH                | 200  | 260 |    |         |
| OT839        | LINEAR COCKTAIL BENCH            | STEEL                | 225  | 275 |    |         |
| OT840        | LINEAR END BENCH                 | STEEL                | 175  | 225 |    |         |
| OT841        | GIO COCKTAIL TABLE               | BK ESPRESSO          | 200  | 260 |    |         |
| OT842        | GIO END TABLE                    | BK ESPRESSO          | 175  | 225 |    |         |
| OT843        | SPA COCKTAIL TABLE               | GL                   | 250  | 295 |    |         |
| OT844        | SPA END TABLE                    | GL                   | 225  | 295 |    |         |
| OT855-<br>SQ | KLUB COCKTAIL TABLE<br>SQUARE    | WH                   | 250  | 325 |    |         |
| 0T855-R      | KLUB COCKTAIL TABLE<br>RECTANGLE | WH                   | 250  | 325 |    |         |
| OT856        | KLUB END TABLE                   | WH                   | 225  | 295 |    |         |
| OT857        | KLUB SOFA TABLE                  | WH                   | 275  | 350 |    |         |
| OT858        | KAI COCKTAIL TABLE               | BK                   | 225  | 295 |    |         |
| OT860        | FIJI COCKTAIL TABLE              | GL                   | 225  | 295 |    |         |
|              |                                  |                      |      |     |    |         |

GL

200

260

0T861

FIJI END TABLE

| EXTR  | AS                       |        |     |     |  |
|-------|--------------------------|--------|-----|-----|--|
| XT199 | FOLDING CHAIR            | BK GY  | 75  | 100 |  |
| XT900 | REFRIGERATOR 4.1 CF      | BK WH  | 250 | 325 |  |
| XT906 | VELOUR ROPE              | BK RD  | 35  | 50  |  |
| XT909 | WATERFALL CLOTHES RACK   | CHROME | 100 | 150 |  |
| XT910 | COAT TREE                | ST     | 100 | 125 |  |
| XT911 | WASTEBASKET              | BK     | 40  | 65  |  |
| XT913 | 6 POCKET LIT RACK        | BK     | 150 | 200 |  |
| XT914 | WIRE 10 POCKET LIT RACK  | SL     | 150 | 200 |  |
| XT915 | CURVED 6 POCKET LIT RACK | SILVER | 175 | 225 |  |
| XT916 | COMPUTER PEDESTAL 24X42  | BK WH  | 350 | 450 |  |
| XT919 | CUBE PEDESTAL            | BK WH  | 275 | 350 |  |
| XT922 | LAURENCE SHELF 72" H     | BK WH  | 200 | 260 |  |
| XT923 | METAL SHELVING 54" H     | BK CH  | 150 | 195 |  |
| XT924 | METAL SHELVING 72" H     | BK CH  | 175 | 225 |  |
| XT925 | CUBE SHELF 58"H          | GY WH  | 175 | 225 |  |
| XT946 | BOXWOOD WALL DIVIDER     | GR     | 500 | 625 |  |
| XT948 | 5 TIER LOCKER            | BK     | 260 | 325 |  |
| XT964 | CLUB LAMP                | WH     | 135 | 175 |  |
| XT965 | CLUB FLOOR LAMP          | WH     | 200 | 260 |  |
| XT966 | SOHO LAMP                | WH     | 135 | 175 |  |
| XT967 | SOHO FLOOR LAMP          | WH     | 200 | 260 |  |