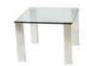

# Standard Counters and Workstations

Please Mail, E-mail or Fax Completed Form to RES:

9291 West Bryn Mawr, Rosemont, IL 60018 | Fax 847-696-9797
customerservice@rosemontexpo.com

\_\_\_\_\_ Booth #: \_\_\_\_

RES has a complete line of computer stands and workstations in stock and ready to use. Each of the units pictured below includes your company graphics where indicated, as well as delivery and set-up. Computer equipment and monitors are available on the Computer Rental form included in the service manual.

Artwork can be submitted to Chris Sowa at csowa@rosemontexpo.com.

| Oval Tambour Wo Fabric Panel Colors Available: black, dark grey, silver, blue Overall Size: 43" wide x 40" tall x 23" deep Graphic Size: 24" wide x 30" tall  Fabric Color                          | RES            | Meter Counter Blank Panel Colors Available: black, grey, white Overall Size: 41 1/2" wide x 39" tall x 21" deep Graphic Size: 38 1/4" wide x 34 3/8" tall  Panel Color x \$625.00 GRAPHIC & COUNTER                        | \$ TOTAL       |
|-----------------------------------------------------------------------------------------------------------------------------------------------------------------------------------------------------|----------------|----------------------------------------------------------------------------------------------------------------------------------------------------------------------------------------------------------------------------|----------------|
| 2 Meter Counter  Fabric Panel Colors Available: black, dark grey, silver, blue  Overall Size: 81" wide x 39" tall x 21" deep  Graphic Size: 77.5" wide x 34.375" tall  Panel Color x \$1,200.00     | \$             | 2 Meter Counter w Blank Panel Colors Available: black, grey, white Overall Size: 122 1/2" wide x 39" tall x 41 1/2" deep Graphic Sizes: 77 1/2" wide x 34 3/8" tall 60 11/16" wide x 34 3/8" tall Panel Color x \$1,800.00 | RES RES        |
| Curved Counter  Blank Panel Colors Available: black, grey, white Overall Size: 58" wide x 39" tall x 28" deep Graphic Size: 60 11/16" wide x 34 3/8" tall  Panel Color x \$700.00 GRAPHIC & COUNTER | TOTAL  * TOTAL | Counter with Head Blank Panel Colors Available: black, grey, white Overall Size: 60" wide x 96" tall x 21" deep Graphic Size: 57 3/4" wide x 34 3/8" tall  Panel Color x \$800.00 GRAPHIC & COUNTER                        | TOTAL          |
|                                                                                                                                                                                                     |                |                                                                                                                                                                                                                            | ORDER TOTAL \$ |