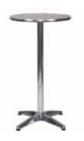

# Specialty Furniture

Please Mail, E-mail or Fax Completed Form to RES:

9291 West Bryn Mawr, Rosemont, IL 60018 | Fax 847-696-9797 customerservice@rosemontexpo.com

| ITEM #                    | DESCRIPTION                                                                 | COLOR                   | DISC              | REG               | QTY | TOTA |
|---------------------------|-----------------------------------------------------------------------------|-------------------------|-------------------|-------------------|-----|------|
| CHAII                     | RS                                                                          |                         |                   |                   |     |      |
| CH100                     | JACOBSON CHAIR                                                              | BK WH                   | 125               | 160               |     |      |
| CH102                     | MONACO CHAIR                                                                | BK                      | 140               | 180               |     |      |
| CH103                     | CAZMA CHAIR                                                                 | BK RD                   | 160               | 200               |     |      |
| CH104                     | TOLEDO CHAIR                                                                | NAT                     | 140               | 180               |     |      |
| CH106                     | CRISS CROSS CHAIR                                                           | WH                      | 140               | 180               |     |      |
| CH107                     | PARIS CHAIR                                                                 | WH                      | 160               | 200               |     |      |
| CH109                     | LIQUID CHAIR                                                                | BK BU CL GR GY<br>RD WH | 160               | 200               |     |      |
| CH111                     | TICINO CHAIR                                                                | WH                      | 160               | 200               |     |      |
| CH112                     | RETRO CHAIR                                                                 | STEEL                   | 140               | 180               |     |      |
| CH113                     | LESLIE CHAIR                                                                | WH                      | 140               | 180               |     |      |
| CH114                     | TENDY CHAIR                                                                 | BK WL WH                | 140               | 180               |     |      |
| CH115                     | SHEN CHAIR                                                                  | BK WH                   | 140               | 180               |     |      |
| CH116                     | BELLA CHAIR                                                                 | BK WH                   | 160               | 200               |     |      |
| CH118                     | EURO CHAIR                                                                  | BK GY WH                | 140               | 180               |     |      |
| BAR S                     | STOOLS<br>MONACO BAR STOOL                                                  | BK                      | 175               | 225               |     |      |
| ST202                     | EQUINO STOOL, Adj.                                                          | BK RD WH                | 185               | 240               |     |      |
| ST203                     | TOLEDO BAR STOOL                                                            | NAT NAT                 | 185               | 240               |     |      |
| ST204                     | CRISS CROSS BAR STOOL                                                       | WH                      | 175               | 225               |     |      |
| ST207                     | PARIS BAR STOOL                                                             | WH                      | 185               | 240               |     |      |
| ST208                     | TICKLE STOOL, Adj.                                                          | OR RD WH                | 175               | 225               |     |      |
| ST209                     | LIQUID BAR STOOL                                                            | BK BU CL GR GY<br>RD WH | 185               | 240               |     |      |
| ST210                     | OTTO BAR STOOL, Adj.                                                        | BK WH                   | 175               | 225               |     |      |
| ST211                     | TICINO BAR STOOL                                                            | WH                      | 185               | 240               |     |      |
| ST212                     | RETRO BAR STOOL                                                             | STEEL                   | 175               | 225               |     |      |
| ST214                     | TENDY BAR STOOL                                                             | BK WL WH                | 175               | 225               |     |      |
| ST215                     | SHEN BAR STOOL                                                              | BK WH                   | 175               | 225               |     |      |
| ST216                     | BELLA BAR STOOL                                                             | BK WH                   | 185               | 240               |     |      |
| ST217                     | PLUTO BAR STOOL, Adj.                                                       | BK WH                   | 185               | 240               |     |      |
| ST218                     | EURO BAR STOOL, Adj.                                                        | BK GY WH                | 185               | 240               |     |      |
|                           | EURO 2 BAR STOOL                                                            | BK GY WH                | 185               | 240               |     |      |
|                           |                                                                             |                         |                   | 1                 |     |      |
| ST219  CAFÉ  CT300  CT301 | TECH STOOL, Adj.  TABLES 30"H  PEDESTAL TABLE 24"DIA  PEDESTAL TABLE 30"DIA | BK WH                   | 175<br>185<br>195 | 225<br>240<br>250 |     |      |
| CT302                     | CAFE TABLE 36" DIA                                                          | BK GY WH                | 210               | 275               |     |      |
| CT303                     | CAFE TABLE 42" DIA                                                          | BK GY WH                | 220               | 285               |     |      |
| CT304                     | SQUARE CAFE TABLE 30"                                                       | BK WH                   | 200               | 260               |     |      |
| CT305                     | SQUARE CAFE TABLE 36"                                                       | BK WH                   | 225               | 290               |     |      |

| ITEM # [ | DESCRIPTION              | COLOR        | DISC | REG | QTY | / TOTAL |
|----------|--------------------------|--------------|------|-----|-----|---------|
| CT306    | TRAVE TABLE 36"DIA       | GLASS        | 220  | 285 |     |         |
| CT307    | BISTRO TABLE 30"DIA      | BK NAT WL WH | 195  | 250 |     |         |
| CT310    | CHROMA TABLE 27.5 Square | ALUMINUM     | 185  | 240 |     |         |
| CT311    | CHROMA TABLE 27.5 Round  | ALUMINUM     | 185  | 240 |     |         |
| CT312    | RETRO TABLE              | STEEL        | 200  | 260 |     |         |
| CT313    | MARTINI TABLE 36"        | CH/GL        | 225  | 290 |     |         |
| CT314    | ABBY CAFÉ TABLE          | WH           | 250  | 325 |     |         |
| CT353    | ALTOS TABLE 60x36        | GLASS        | 250  | 325 |     |         |
| CT355    | ABBY TABLE 63x36         | WH           | 250  | 325 |     |         |
|          |                          |              |      |     |     |         |