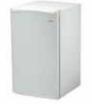

GL

200

260

0T861

FIJI END TABLE

| EXTR  | AS                       |        |     |     |  |
|-------|--------------------------|--------|-----|-----|--|
| XT199 | FOLDING CHAIR            | BK GY  | 75  | 100 |  |
| XT900 | REFRIGERATOR 4.1 CF      | BK WH  | 250 | 325 |  |
| XT906 | VELOUR ROPE              | BK RD  | 35  | 50  |  |
| XT909 | WATERFALL CLOTHES RACK   | CHROME | 100 | 150 |  |
| XT910 | COAT TREE                | ST     | 100 | 125 |  |
| XT911 | WASTEBASKET              | BK     | 40  | 65  |  |
| XT913 | 6 POCKET LIT RACK        | BK     | 150 | 200 |  |
| XT914 | WIRE 10 POCKET LIT RACK  | SL     | 150 | 200 |  |
| XT915 | CURVED 6 POCKET LIT RACK | SILVER | 175 | 225 |  |
| XT916 | COMPUTER PEDESTAL 24X42  | BK WH  | 350 | 450 |  |
| XT919 | CUBE PEDESTAL            | BK WH  | 275 | 350 |  |
| XT922 | LAURENCE SHELF 72" H     | BK WH  | 200 | 260 |  |
| XT923 | METAL SHELVING 54" H     | BK CH  | 150 | 195 |  |
| XT924 | METAL SHELVING 72" H     | BK CH  | 175 | 225 |  |
| XT925 | CUBE SHELF 58"H          | GY WH  | 175 | 225 |  |
| XT946 | BOXWOOD WALL DIVIDER     | GR     | 500 | 625 |  |
| XT948 | 5 TIER LOCKER            | BK     | 260 | 325 |  |
| XT964 | CLUB LAMP                | WH     | 135 | 175 |  |
| XT965 | CLUB FLOOR LAMP          | WH     | 200 | 260 |  |
| XT966 | SOHO LAMP                | WH     | 135 | 175 |  |
| XT967 | SOHO FLOOR LAMP          | WH     | 200 | 260 |  |