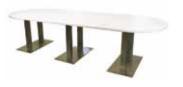

# Specialty Furniture

Please Mail, E-mail or Fax Completed Form to RES:

9291 West Bryn Mawr, Rosemont, IL 60018 | Fax 847-696-9797 customerservice@rosemontexpo.com

| ITEM #                    | DESCRIPTION                                                                 | COLOR                   | DISC              | REG               | QTY | TOTA |
|---------------------------|-----------------------------------------------------------------------------|-------------------------|-------------------|-------------------|-----|------|
| CHAII                     | RS                                                                          |                         |                   |                   |     |      |
| CH100                     | JACOBSON CHAIR                                                              | BK WH                   | 125               | 160               |     |      |
| CH102                     | MONACO CHAIR                                                                | BK                      | 140               | 180               |     |      |
| CH103                     | CAZMA CHAIR                                                                 | BK RD                   | 160               | 200               |     |      |
| CH104                     | TOLEDO CHAIR                                                                | NAT                     | 140               | 180               |     |      |
| CH106                     | CRISS CROSS CHAIR                                                           | WH                      | 140               | 180               |     |      |
| CH107                     | PARIS CHAIR                                                                 | WH                      | 160               | 200               |     |      |
| CH109                     | LIQUID CHAIR                                                                | BK BU CL GR GY<br>RD WH | 160               | 200               |     |      |
| CH111                     | TICINO CHAIR                                                                | WH                      | 160               | 200               |     |      |
| CH112                     | RETRO CHAIR                                                                 | STEEL                   | 140               | 180               |     |      |
| CH113                     | LESLIE CHAIR                                                                | WH                      | 140               | 180               |     |      |
| CH114                     | TENDY CHAIR                                                                 | BK WL WH                | 140               | 180               |     |      |
| CH115                     | SHEN CHAIR                                                                  | BK WH                   | 140               | 180               |     |      |
| CH116                     | BELLA CHAIR                                                                 | BK WH                   | 160               | 200               |     |      |
| CH118                     | EURO CHAIR                                                                  | BK GY WH                | 140               | 180               |     |      |
| BAR S                     | STOOLS<br>MONACO BAR STOOL                                                  | BK                      | 175               | 225               |     |      |
| ST202                     | EQUINO STOOL, Adj.                                                          | BK RD WH                | 185               | 240               |     |      |
| ST203                     | TOLEDO BAR STOOL                                                            | NAT NAT                 | 185               | 240               |     |      |
| ST204                     | CRISS CROSS BAR STOOL                                                       | WH                      | 175               | 225               |     |      |
| ST207                     | PARIS BAR STOOL                                                             | WH                      | 185               | 240               |     |      |
| ST208                     | TICKLE STOOL, Adj.                                                          | OR RD WH                | 175               | 225               |     |      |
| ST209                     | LIQUID BAR STOOL                                                            | BK BU CL GR GY<br>RD WH | 185               | 240               |     |      |
| ST210                     | OTTO BAR STOOL, Adj.                                                        | BK WH                   | 175               | 225               |     |      |
| ST211                     | TICINO BAR STOOL                                                            | WH                      | 185               | 240               |     |      |
| ST212                     | RETRO BAR STOOL                                                             | STEEL                   | 175               | 225               |     |      |
| ST214                     | TENDY BAR STOOL                                                             | BK WL WH                | 175               | 225               |     |      |
| ST215                     | SHEN BAR STOOL                                                              | BK WH                   | 175               | 225               |     |      |
| ST216                     | BELLA BAR STOOL                                                             | BK WH                   | 185               | 240               |     |      |
| ST217                     | PLUTO BAR STOOL, Adj.                                                       | BK WH                   | 185               | 240               |     |      |
| ST218                     | EURO BAR STOOL, Adj.                                                        | BK GY WH                | 185               | 240               |     |      |
|                           | EURO 2 BAR STOOL                                                            | BK GY WH                | 185               | 240               |     |      |
|                           |                                                                             |                         |                   | 1                 |     |      |
| ST219  CAFÉ  CT300  CT301 | TECH STOOL, Adj.  TABLES 30"H  PEDESTAL TABLE 24"DIA  PEDESTAL TABLE 30"DIA | BK WH                   | 175<br>185<br>195 | 225<br>240<br>250 |     |      |
| CT302                     | CAFE TABLE 36" DIA                                                          | BK GY WH                | 210               | 275               |     |      |
| CT303                     | CAFE TABLE 42" DIA                                                          | BK GY WH                | 220               | 285               |     |      |
| CT304                     | SQUARE CAFE TABLE 30"                                                       | BK WH                   | 200               | 260               |     |      |
| CT305                     | SQUARE CAFE TABLE 36"                                                       | BK WH                   | 225               | 290               |     |      |

| ITEM # [ | DESCRIPTION              | COLOR        | DISC | REG | QTY | / TOTAL |
|----------|--------------------------|--------------|------|-----|-----|---------|
| CT306    | TRAVE TABLE 36"DIA       | GLASS        | 220  | 285 |     |         |
| CT307    | BISTRO TABLE 30"DIA      | BK NAT WL WH | 195  | 250 |     |         |
| CT310    | CHROMA TABLE 27.5 Square | ALUMINUM     | 185  | 240 |     |         |
| CT311    | CHROMA TABLE 27.5 Round  | ALUMINUM     | 185  | 240 |     |         |
| CT312    | RETRO TABLE              | STEEL        | 200  | 260 |     |         |
| CT313    | MARTINI TABLE 36"        | CH/GL        | 225  | 290 |     |         |
| CT314    | ABBY CAFÉ TABLE          | WH           | 250  | 325 |     |         |
| CT353    | ALTOS TABLE 60x36        | GLASS        | 250  | 325 |     |         |
| CT355    | ABBY TABLE 63x36         | WH           | 250  | 325 |     |         |
|          |                          |              |      |     |     |         |

| BAR 1   | TABLES AND BARS                 | 42"H         |     |     |  |
|---------|---------------------------------|--------------|-----|-----|--|
| BT400   | BAR PEDESTAL TABLE 24"DIA       | BK WH        | 195 | 250 |  |
| BT401   | BAR PEDESTAL TABLE 30"DIA       | BK WH        | 210 | 275 |  |
| BT402   | BAR HIGH TABLE 36" DIA          | BK GY WH     | 225 | 290 |  |
| BT404   | SQUARE BAR TABLE 30"            | BK WH        | 210 | 275 |  |
| BT405   | SQUARE BAR TABLE 36"            | BK WH        | 225 | 290 |  |
| BT406   | TRAVE BAR TABLE 32"DIA          | GLASS        | 240 | 310 |  |
| BT407   | BRAVO BAR TABLE 30"DIA          | BK NAT WL WH | 210 | 275 |  |
| BT408   | POWER BAR TABLE                 | WH           | 270 | 350 |  |
| BT410   | CHROMA BAR TABLE 23.5" DIA      | ALUMNUM      | 195 | 250 |  |
| BT412   | RETRO BAR TABLE 24" Square      | STEEL        | 210 | 275 |  |
| BT413   | MARTINI BAR TABLE 32"DIA        | CH/GL        | 225 | 290 |  |
| BT451   | INFORMATION CTR. w/doors        | BK WH        | 450 | 580 |  |
| BT453   | MILANO BAR                      | BK WH        | 675 | 875 |  |
| BT454   | BALI BAR                        | BK WH        | 520 | 675 |  |
| BT454-P | BALI BAR w/charging station     | BK WH        | 620 | 800 |  |
| BT457   | EDGE COMMUNAL BAR TABLE         | BK WH        | 620 | 800 |  |
| BT457-P | EDGE COMMUNAL BAR TABLE w/power | BK WH        | 720 | 940 |  |

#### **CONFERENCE AND OFFICE CHAIRS** CO501 OTTO GUEST CHAIR BK WH 195 250 C0502 OTTO CHAIR BK WH 210 275 C0507 BK **GUEST CHAIR** 160 200 C0508 MIDBACK CHAIR ΒK 240 BK 90 110 C0509 STACKABLE SIDE CHAIR C0510 STACKABLE ARM CHAIR ΒK 95 125 C0512 TASK CHAIR BK 130 170 C0513 TASK STOOL ΒK 150 195 BK WH C0520 ZURICH HIGHBACK CHAIR 275 350