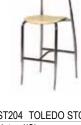

# Specialty Furniture

Please Mail, E-mail or Fax Completed Form to RES:

9291 West Bryn Mawr, Rosemont, IL 60018 | Fax 847-696-9797 customerservice@rosemontexpo.com

| ITEM #                    | DESCRIPTION                                                                 | COLOR                   | DISC              | REG               | QTY | TOTA |
|---------------------------|-----------------------------------------------------------------------------|-------------------------|-------------------|-------------------|-----|------|
| CHAII                     | RS                                                                          |                         |                   |                   |     |      |
| CH100                     | JACOBSON CHAIR                                                              | BK WH                   | 125               | 160               |     |      |
| CH102                     | MONACO CHAIR                                                                | BK                      | 140               | 180               |     |      |
| CH103                     | CAZMA CHAIR                                                                 | BK RD                   | 160               | 200               |     |      |
| CH104                     | TOLEDO CHAIR                                                                | NAT                     | 140               | 180               |     |      |
| CH106                     | CRISS CROSS CHAIR                                                           | WH                      | 140               | 180               |     |      |
| CH107                     | PARIS CHAIR                                                                 | WH                      | 160               | 200               |     |      |
| CH109                     | LIQUID CHAIR                                                                | BK BU CL GR GY<br>RD WH | 160               | 200               |     |      |
| CH111                     | TICINO CHAIR                                                                | WH                      | 160               | 200               |     |      |
| CH112                     | RETRO CHAIR                                                                 | STEEL                   | 140               | 180               |     |      |
| CH113                     | LESLIE CHAIR                                                                | WH                      | 140               | 180               |     |      |
| CH114                     | TENDY CHAIR                                                                 | BK WL WH                | 140               | 180               |     |      |
| CH115                     | SHEN CHAIR                                                                  | BK WH                   | 140               | 180               |     |      |
| CH116                     | BELLA CHAIR                                                                 | BK WH                   | 160               | 200               |     |      |
| CH118                     | EURO CHAIR                                                                  | BK GY WH                | 140               | 180               |     |      |
| BAR S                     | STOOLS<br>MONACO BAR STOOL                                                  | BK                      | 175               | 225               |     |      |
| ST202                     | EQUINO STOOL, Adj.                                                          | BK RD WH                | 185               | 240               |     |      |
| ST203                     | TOLEDO BAR STOOL                                                            | NAT NAT                 | 185               | 240               |     |      |
| ST204                     | CRISS CROSS BAR STOOL                                                       | WH                      | 175               | 225               |     |      |
| ST207                     | PARIS BAR STOOL                                                             | WH                      | 185               | 240               |     |      |
| ST208                     | TICKLE STOOL, Adj.                                                          | OR RD WH                | 175               | 225               |     |      |
| ST209                     | LIQUID BAR STOOL                                                            | BK BU CL GR GY<br>RD WH | 185               | 240               |     |      |
| ST210                     | OTTO BAR STOOL, Adj.                                                        | BK WH                   | 175               | 225               |     |      |
| ST211                     | TICINO BAR STOOL                                                            | WH                      | 185               | 240               |     |      |
| ST212                     | RETRO BAR STOOL                                                             | STEEL                   | 175               | 225               |     |      |
| ST214                     | TENDY BAR STOOL                                                             | BK WL WH                | 175               | 225               |     |      |
| ST215                     | SHEN BAR STOOL                                                              | BK WH                   | 175               | 225               |     |      |
| ST216                     | BELLA BAR STOOL                                                             | BK WH                   | 185               | 240               |     |      |
| ST217                     | PLUTO BAR STOOL, Adj.                                                       | BK WH                   | 185               | 240               |     |      |
| ST218                     | EURO BAR STOOL, Adj.                                                        | BK GY WH                | 185               | 240               |     |      |
|                           | EURO 2 BAR STOOL                                                            | BK GY WH                | 185               | 240               |     |      |
|                           |                                                                             |                         |                   | 1                 |     |      |
| ST219  CAFÉ  CT300  CT301 | TECH STOOL, Adj.  TABLES 30"H  PEDESTAL TABLE 24"DIA  PEDESTAL TABLE 30"DIA | BK WH                   | 175<br>185<br>195 | 225<br>240<br>250 |     |      |
| CT302                     | CAFE TABLE 36" DIA                                                          | BK GY WH                | 210               | 275               |     |      |
| CT303                     | CAFE TABLE 42" DIA                                                          | BK GY WH                | 220               | 285               |     |      |
| CT304                     | SQUARE CAFE TABLE 30"                                                       | BK WH                   | 200               | 260               |     |      |
| CT305                     | SQUARE CAFE TABLE 36"                                                       | BK WH                   | 225               | 290               |     |      |