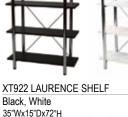

GL

200

260

0T861

FIJI END TABLE

| EXTR  | AS                       |        |     |     |  |
|-------|--------------------------|--------|-----|-----|--|
| XT199 | FOLDING CHAIR            | BK GY  | 75  | 100 |  |
| XT900 | REFRIGERATOR 4.1 CF      | BK WH  | 250 | 325 |  |
| XT906 | VELOUR ROPE              | BK RD  | 35  | 50  |  |
| XT909 | WATERFALL CLOTHES RACK   | CHROME | 100 | 150 |  |
| XT910 | COAT TREE                | ST     | 100 | 125 |  |
| XT911 | WASTEBASKET              | BK     | 40  | 65  |  |
| XT913 | 6 POCKET LIT RACK        | BK     | 150 | 200 |  |
| XT914 | WIRE 10 POCKET LIT RACK  | SL     | 150 | 200 |  |
| XT915 | CURVED 6 POCKET LIT RACK | SILVER | 175 | 225 |  |
| XT916 | COMPUTER PEDESTAL 24X42  | BK WH  | 350 | 450 |  |
| XT919 | CUBE PEDESTAL            | BK WH  | 275 | 350 |  |
| XT922 | LAURENCE SHELF 72" H     | BK WH  | 200 | 260 |  |
| XT923 | METAL SHELVING 54" H     | BK CH  | 150 | 195 |  |
| XT924 | METAL SHELVING 72" H     | BK CH  | 175 | 225 |  |
| XT925 | CUBE SHELF 58"H          | GY WH  | 175 | 225 |  |
| XT946 | BOXWOOD WALL DIVIDER     | GR     | 500 | 625 |  |
| XT948 | 5 TIER LOCKER            | BK     | 260 | 325 |  |
| XT964 | CLUB LAMP                | WH     | 135 | 175 |  |
| XT965 | CLUB FLOOR LAMP          | WH     | 200 | 260 |  |
| XT966 | SOHO LAMP                | WH     | 135 | 175 |  |
| XT967 | SOHO FLOOR LAMP          | WH     | 200 | 260 |  |