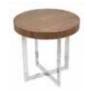

# Specialty Furniture

Please Mail, E-mail or Fax Completed Form to RES:

9291 West Bryn Mawr, Rosemont, IL 60018 | Fax 847-696-9797 customerservice@rosemontexpo.com

| ITEM #                    | DESCRIPTION                                                                 | COLOR                   | DISC              | REG               | QTY | TOTA |
|---------------------------|-----------------------------------------------------------------------------|-------------------------|-------------------|-------------------|-----|------|
| CHAII                     | RS                                                                          |                         |                   |                   |     |      |
| CH100                     | JACOBSON CHAIR                                                              | BK WH                   | 125               | 160               |     |      |
| CH102                     | MONACO CHAIR                                                                | BK                      | 140               | 180               |     |      |
| CH103                     | CAZMA CHAIR                                                                 | BK RD                   | 160               | 200               |     |      |
| CH104                     | TOLEDO CHAIR                                                                | NAT                     | 140               | 180               |     |      |
| CH106                     | CRISS CROSS CHAIR                                                           | WH                      | 140               | 180               |     |      |
| CH107                     | PARIS CHAIR                                                                 | WH                      | 160               | 200               |     |      |
| CH109                     | LIQUID CHAIR                                                                | BK BU CL GR GY<br>RD WH | 160               | 200               |     |      |
| CH111                     | TICINO CHAIR                                                                | WH                      | 160               | 200               |     |      |
| CH112                     | RETRO CHAIR                                                                 | STEEL                   | 140               | 180               |     |      |
| CH113                     | LESLIE CHAIR                                                                | WH                      | 140               | 180               |     |      |
| CH114                     | TENDY CHAIR                                                                 | BK WL WH                | 140               | 180               |     |      |
| CH115                     | SHEN CHAIR                                                                  | BK WH                   | 140               | 180               |     |      |
| CH116                     | BELLA CHAIR                                                                 | BK WH                   | 160               | 200               |     |      |
| CH118                     | EURO CHAIR                                                                  | BK GY WH                | 140               | 180               |     |      |
| BAR S                     | STOOLS<br>MONACO BAR STOOL                                                  | BK                      | 175               | 225               |     |      |
| ST202                     | EQUINO STOOL, Adj.                                                          | BK RD WH                | 185               | 240               |     |      |
| ST203                     | TOLEDO BAR STOOL                                                            | NAT NAT                 | 185               | 240               |     |      |
| ST204                     | CRISS CROSS BAR STOOL                                                       | WH                      | 175               | 225               |     |      |
| ST207                     | PARIS BAR STOOL                                                             | WH                      | 185               | 240               |     |      |
| ST208                     | TICKLE STOOL, Adj.                                                          | OR RD WH                | 175               | 225               |     |      |
| ST209                     | LIQUID BAR STOOL                                                            | BK BU CL GR GY<br>RD WH | 185               | 240               |     |      |
| ST210                     | OTTO BAR STOOL, Adj.                                                        | BK WH                   | 175               | 225               |     |      |
| ST211                     | TICINO BAR STOOL                                                            | WH                      | 185               | 240               |     |      |
| ST212                     | RETRO BAR STOOL                                                             | STEEL                   | 175               | 225               |     |      |
| ST214                     | TENDY BAR STOOL                                                             | BK WL WH                | 175               | 225               |     |      |
| ST215                     | SHEN BAR STOOL                                                              | BK WH                   | 175               | 225               |     |      |
| ST216                     | BELLA BAR STOOL                                                             | BK WH                   | 185               | 240               |     |      |
| ST217                     | PLUTO BAR STOOL, Adj.                                                       | BK WH                   | 185               | 240               |     |      |
| ST218                     | EURO BAR STOOL, Adj.                                                        | BK GY WH                | 185               | 240               |     |      |
|                           | EURO 2 BAR STOOL                                                            | BK GY WH                | 185               | 240               |     |      |
|                           |                                                                             |                         |                   | 1                 |     |      |
| ST219  CAFÉ  CT300  CT301 | TECH STOOL, Adj.  TABLES 30"H  PEDESTAL TABLE 24"DIA  PEDESTAL TABLE 30"DIA | BK WH                   | 175<br>185<br>195 | 225<br>240<br>250 |     |      |
| CT302                     | CAFE TABLE 36" DIA                                                          | BK GY WH                | 210               | 275               |     |      |
| CT303                     | CAFE TABLE 42" DIA                                                          | BK GY WH                | 220               | 285               |     |      |
| CT304                     | SQUARE CAFE TABLE 30"                                                       | BK WH                   | 200               | 260               |     |      |
| CT305                     | SQUARE CAFE TABLE 36"                                                       | BK WH                   | 225               | 290               |     |      |

| ITEM # [ | DESCRIPTION              | COLOR        | DISC | REG | QTY | / TOTAL |
|----------|--------------------------|--------------|------|-----|-----|---------|
| CT306    | TRAVE TABLE 36"DIA       | GLASS        | 220  | 285 |     |         |
| CT307    | BISTRO TABLE 30"DIA      | BK NAT WL WH | 195  | 250 |     |         |
| CT310    | CHROMA TABLE 27.5 Square | ALUMINUM     | 185  | 240 |     |         |
| CT311    | CHROMA TABLE 27.5 Round  | ALUMINUM     | 185  | 240 |     |         |
| CT312    | RETRO TABLE              | STEEL        | 200  | 260 |     |         |
| CT313    | MARTINI TABLE 36"        | CH/GL        | 225  | 290 |     |         |
| CT314    | ABBY CAFÉ TABLE          | WH           | 250  | 325 |     |         |
| CT353    | ALTOS TABLE 60x36        | GLASS        | 250  | 325 |     |         |
| CT355    | ABBY TABLE 63x36         | WH           | 250  | 325 |     |         |
|          |                          |              |      |     |     |         |

| BAR 1   | TABLES AND BARS                 | 42"H         |     |     |  |
|---------|---------------------------------|--------------|-----|-----|--|
| BT400   | BAR PEDESTAL TABLE 24"DIA       | BK WH        | 195 | 250 |  |
| BT401   | BAR PEDESTAL TABLE 30"DIA       | BK WH        | 210 | 275 |  |
| BT402   | BAR HIGH TABLE 36" DIA          | BK GY WH     | 225 | 290 |  |
| BT404   | SQUARE BAR TABLE 30"            | BK WH        | 210 | 275 |  |
| BT405   | SQUARE BAR TABLE 36"            | BK WH        | 225 | 290 |  |
| BT406   | TRAVE BAR TABLE 32"DIA          | GLASS        | 240 | 310 |  |
| BT407   | BRAVO BAR TABLE 30"DIA          | BK NAT WL WH | 210 | 275 |  |
| BT408   | POWER BAR TABLE                 | WH           | 270 | 350 |  |
| BT410   | CHROMA BAR TABLE 23.5" DIA      | ALUMNUM      | 195 | 250 |  |
| BT412   | RETRO BAR TABLE 24" Square      | STEEL        | 210 | 275 |  |
| BT413   | MARTINI BAR TABLE 32"DIA        | CH/GL        | 225 | 290 |  |
| BT451   | INFORMATION CTR. w/doors        | BK WH        | 450 | 580 |  |
| BT453   | MILANO BAR                      | BK WH        | 675 | 875 |  |
| BT454   | BALI BAR                        | BK WH        | 520 | 675 |  |
| BT454-P | BALI BAR w/charging station     | BK WH        | 620 | 800 |  |
| BT457   | EDGE COMMUNAL BAR TABLE         | BK WH        | 620 | 800 |  |
| BT457-P | EDGE COMMUNAL BAR TABLE w/power | BK WH        | 720 | 940 |  |

#### **CONFERENCE AND OFFICE CHAIRS** CO501 OTTO GUEST CHAIR BK WH 195 250 C0502 OTTO CHAIR BK WH 210 275 C0507 BK **GUEST CHAIR** 160 200 C0508 MIDBACK CHAIR ΒK 240 BK 90 110 C0509 STACKABLE SIDE CHAIR C0510 STACKABLE ARM CHAIR ΒK 95 125 C0512 TASK CHAIR BK 130 170 C0513 TASK STOOL ΒK 150 195 BK WH C0520 ZURICH HIGHBACK CHAIR 275 350