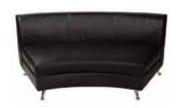

# Specialty Furniture Continued

Please Mail, E-mail or Fax Completed Form to RES:
9291 West Bryn Mawr, Rosemont, IL 60018 | Fax 847-696-9797
customerservice@rosemontexpo.com

| ITEM #         | DESCRIPTION                                    | COLOR         | DISC       | REG        | QTY TOTAL | ITEM# D        | ESCRIPTION                                 | COLOR                   | DISC       | REG        | QTY    | TOTAL |
|----------------|------------------------------------------------|---------------|------------|------------|-----------|----------------|--------------------------------------------|-------------------------|------------|------------|--------|-------|
| CONI           | FERENCE TABLES                                 |               |            |            |           | LG717          | IBIZA CHAIR                                | BK WH                   | 525        | 675        | П      |       |
| CF602          | GLACIER ROUND CONFERENCE<br>TABLE 47"DIA       | WH            | 520        | 675        |           | LG720<br>LG721 | CAPRI SECTIONAL SOFA CAPRI SECTIONAL BENCH | BK WH                   | 550<br>425 | 700<br>550 |        |       |
| CF603          | CONFERENCE TABLE 48"DIA                        | BK COG GY MAP | 390        | 500        |           | LG722          | DANE SOFA                                  | GY                      | 525        | 675        |        |       |
| CF604          | GLACIER CONFERENCE TABLE 79"                   | WH            | 585        | 760        |           | LG723<br>LG729 | DANE CHAIR MIAMI CHAIR                     | BU GR OR TP YL<br>GY WH | 450<br>450 | 575<br>575 |        |       |
| CF605          | RECTANGULAR TABLE 6'                           | BK CG MP WH   | 485        | 625        |           | LG731          | SOHO CURVED BENCH                          | WH                      | 450        | 575        | Ш      |       |
| CF606          | OVAL CONFERENCE TABLE 6'                       | BK GY WH      | 485        | 625        |           | LG732          | SOHO LOVESEAT                              | WH                      | 450        | 575        |        |       |
| CF608          | OVAL CONFERENCE TABLE 8'                       | BK GY WH      | 550        | 725        |           | LG733          | TRIBECA LEATHER SOFA                       | GY                      | 575        | 750        | Ш      |       |
| CF609          | RECTANGULAR TABLE 8'                           | BK WH         | 550        | 725        |           | LG734          | TRIBECA LEATHER LOVESEAT                   | GY                      | 550        | 700        |        |       |
| CF610          | OVAL CONFERENCE TABLE 10'                      | BK WH         | 685        | 890        |           | LG735          | TRIBECA LEATHER CHAIR                      | GY                      | 475        | 600        |        |       |
| CF611          | RECTANGULAR TABLE 10'                          | BK WH         | 685        | 890        |           | LG736          | ASPEN SOFA                                 | WH                      | 575        | 700        |        |       |
| 0.0            | 112011111002111111122110                       | 5             | 000        | 1000       |           | LG737          | ASPEN CHAIR                                | WH                      | 475        | 600        |        |       |
|                |                                                |               |            |            |           | LG742          | Maui Arm Chair                             | WH                      | 375        | 450        |        |       |
|                | CE FURNITURE                                   |               |            |            |           | LG743          | Maui Armless Sectional                     | WH                      | 250        | 325        |        |       |
| 0F650<br>0F652 | DESK W/LOCKING 2-DRAWER  LATERAL FILE, LOCKING | BK<br>BK      | 400<br>350 | 525<br>450 |           | LG744-L        | MAUI CORNER SECTIONAL<br>LEFT              | WH                      | 300        | 400        |        |       |
| 0F653          | STORAGE CABINET LOCKING                        | BK WH         | 350        | 450        |           | LG744-R        | MAUI CORNER SECTIONAL                      | WH                      | 300        | 400        | П      |       |
| 0F654          | COMPUTER WORKSTATION                           | BK            | 150        | 195        |           | Lu/44-h        | RIGHT                                      | VVII                    | 300        | 400        |        |       |
| 0F659          | CREDENZA                                       | WH            | 450        | 585        |           | LG745          | MAUI OTTOMAN                               | WH                      | 260        | 350        |        |       |
| 0F659-L        | CREDENZA w/legs                                | WH            | 450        | 585        |           | LG746          | ANTON LOVESEAT                             | PEARL                   | 375        | 450        |        |       |
| 0F660          | GLACIER SIDEBOARD                              | WH            | 550        | 725        |           | LG747          | ANTON CHAIR                                | PEARL                   | 250        | 325        |        |       |
| 0F670          | PARSON DESK                                    | GY WH         | 275        | 350        |           | LG749          | TICINO SETTEE                              | WH                      | 350        | 450        |        |       |
| 0F671          | BALI DESK                                      | BK WH         | 390        | 500        |           | LG750          | BENCH OTTOMAN                              | BK WH                   | 275        | 350        |        |       |
|                |                                                |               |            |            |           | LG753          | ROUND SWIVEL OTTOMAN                       | BK OR WH                | 150        | 195        |        |       |
|                | IOE OEATING                                    |               |            |            |           | LG755          | BLOCK OTTOMAN                              | BK BU RD WH             | 150        | 195        |        |       |
|                | IGE SEATING                                    |               | 1          |            |           | LG756          | ANGLE OTTOMAN                              | BK RD SL WH             | 450        | 575        |        |       |
| LG700          | HAVANA SOFA                                    | BR            | 550        | 700        |           | LG757          | RECTANGLE BLOCK OTTOMAN                    | BK RD SL WH             | 260        | 350        |        |       |
| LG702          | HAVANA CHAIR                                   | BR            | 500        | 650        |           | LG760          | CAPRI ROUND OTTOMAN                        | WH                      | 260        | 350        |        |       |
| LG706          | SCANDIC LEATHER SOFA                           | BK RD WH      | 525        | 675        |           | LG780          | STEN SWIVEL CHAIR                          | BK RED WH               | 325        | 425        |        |       |
| LG707          | SCANDIC LEATHER LOVESEAT                       | BK RD WH      | 475        | 625        |           | LG785          | LARGO CHAIR                                | WH                      | 325        | 425        | $\Box$ |       |
| LG708          | SCANDIC LEATHER CHAIR                          | BK RD WH      | 450        | 575        |           | LG786          | SWAN CHAIR                                 | BK WH                   | 325        | 425        |        |       |
| LG709          | PRATO ARM CHAIR                                | BK WH         | 350        | 425        |           |                |                                            |                         | 1          | 1 = 3      |        |       |
| LG710          | PRATO ARMLESS SECTIONAL                        | BK WH         | 275        | 350        |           |                |                                            |                         |            |            |        |       |
| The second of  | 1                                              | 1             | 1          |            |           |                |                                            |                         |            |            |        |       |