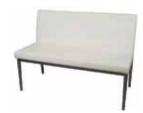

# Specialty Furniture Continued

Please Mail, E-mail or Fax Completed Form to RES:
9291 West Bryn Mawr, Rosemont, IL 60018 | Fax 847-696-9797
customerservice@rosemontexpo.com

| ITEM #         | DESCRIPTION                                    | COLOR         | DISC       | REG        | QTY TOTAL | ITEM# D        | ESCRIPTION                                 | COLOR                   | DISC       | REG        | QTY    | TOTAL |
|----------------|------------------------------------------------|---------------|------------|------------|-----------|----------------|--------------------------------------------|-------------------------|------------|------------|--------|-------|
| CONI           | FERENCE TABLES                                 |               |            |            |           | LG717          | IBIZA CHAIR                                | BK WH                   | 525        | 675        | П      |       |
| CF602          | GLACIER ROUND CONFERENCE<br>TABLE 47"DIA       | WH            | 520        | 675        |           | LG720<br>LG721 | CAPRI SECTIONAL SOFA CAPRI SECTIONAL BENCH | BK WH                   | 550<br>425 | 700<br>550 |        |       |
| CF603          | CONFERENCE TABLE 48"DIA                        | BK COG GY MAP | 390        | 500        |           | LG722          | DANE SOFA                                  | GY                      | 525        | 675        |        |       |
| CF604          | GLACIER CONFERENCE TABLE 79"                   | WH            | 585        | 760        |           | LG723<br>LG729 | DANE CHAIR MIAMI CHAIR                     | BU GR OR TP YL<br>GY WH | 450<br>450 | 575<br>575 |        |       |
| CF605          | RECTANGULAR TABLE 6'                           | BK CG MP WH   | 485        | 625        |           | LG731          | SOHO CURVED BENCH                          | WH                      | 450        | 575        | Ш      |       |
| CF606          | OVAL CONFERENCE TABLE 6'                       | BK GY WH      | 485        | 625        |           | LG732          | SOHO LOVESEAT                              | WH                      | 450        | 575        |        |       |
| CF608          | OVAL CONFERENCE TABLE 8'                       | BK GY WH      | 550        | 725        |           | LG733          | TRIBECA LEATHER SOFA                       | GY                      | 575        | 750        | Ш      |       |
| CF609          | RECTANGULAR TABLE 8'                           | BK WH         | 550        | 725        |           | LG734          | TRIBECA LEATHER LOVESEAT                   | GY                      | 550        | 700        |        |       |
| CF610          | OVAL CONFERENCE TABLE 10'                      | BK WH         | 685        | 890        |           | LG735          | TRIBECA LEATHER CHAIR                      | GY                      | 475        | 600        |        |       |
| CF611          | RECTANGULAR TABLE 10'                          | BK WH         | 685        | 890        |           | LG736          | ASPEN SOFA                                 | WH                      | 575        | 700        |        |       |
| 0.0            | 112011111002111111122110                       | 5             | 000        | 1000       |           | LG737          | ASPEN CHAIR                                | WH                      | 475        | 600        |        |       |
|                |                                                |               |            |            |           | LG742          | Maui Arm Chair                             | WH                      | 375        | 450        |        |       |
|                | CE FURNITURE                                   |               |            |            |           | LG743          | Maui Armless Sectional                     | WH                      | 250        | 325        |        |       |
| 0F650<br>0F652 | DESK W/LOCKING 2-DRAWER  LATERAL FILE, LOCKING | BK<br>BK      | 400<br>350 | 525<br>450 |           | LG744-L        | MAUI CORNER SECTIONAL<br>LEFT              | WH                      | 300        | 400        |        |       |
| 0F653          | STORAGE CABINET LOCKING                        | BK WH         | 350        | 450        |           | LG744-R        | MAUI CORNER SECTIONAL                      | WH                      | 300        | 400        | П      |       |
| 0F654          | COMPUTER WORKSTATION                           | BK            | 150        | 195        |           | Lu/44-h        | RIGHT                                      | VVII                    | 300        | 400        |        |       |
| 0F659          | CREDENZA                                       | WH            | 450        | 585        |           | LG745          | MAUI OTTOMAN                               | WH                      | 260        | 350        |        |       |
| 0F659-L        | CREDENZA w/legs                                | WH            | 450        | 585        |           | LG746          | ANTON LOVESEAT                             | PEARL                   | 375        | 450        |        |       |
| 0F660          | GLACIER SIDEBOARD                              | WH            | 550        | 725        |           | LG747          | ANTON CHAIR                                | PEARL                   | 250        | 325        |        |       |
| 0F670          | PARSON DESK                                    | GY WH         | 275        | 350        |           | LG749          | TICINO SETTEE                              | WH                      | 350        | 450        |        |       |
| 0F671          | BALI DESK                                      | BK WH         | 390        | 500        |           | LG750          | BENCH OTTOMAN                              | BK WH                   | 275        | 350        |        |       |
|                |                                                |               |            |            |           | LG753          | ROUND SWIVEL OTTOMAN                       | BK OR WH                | 150        | 195        |        |       |
|                | IOE OEATING                                    |               |            |            |           | LG755          | BLOCK OTTOMAN                              | BK BU RD WH             | 150        | 195        |        |       |
|                | IGE SEATING                                    |               | 1          |            |           | LG756          | ANGLE OTTOMAN                              | BK RD SL WH             | 450        | 575        |        |       |
| LG700          | HAVANA SOFA                                    | BR            | 550        | 700        |           | LG757          | RECTANGLE BLOCK OTTOMAN                    | BK RD SL WH             | 260        | 350        |        |       |
| LG702          | HAVANA CHAIR                                   | BR            | 500        | 650        |           | LG760          | CAPRI ROUND OTTOMAN                        | WH                      | 260        | 350        |        |       |
| LG706          | SCANDIC LEATHER SOFA                           | BK RD WH      | 525        | 675        |           | LG780          | STEN SWIVEL CHAIR                          | BK RED WH               | 325        | 425        |        |       |
| LG707          | SCANDIC LEATHER LOVESEAT                       | BK RD WH      | 475        | 625        |           | LG785          | LARGO CHAIR                                | WH                      | 325        | 425        | $\Box$ |       |
| LG708          | SCANDIC LEATHER CHAIR                          | BK RD WH      | 450        | 575        |           | LG786          | SWAN CHAIR                                 | BK WH                   | 325        | 425        |        |       |
| LG709          | PRATO ARM CHAIR                                | BK WH         | 350        | 425        |           |                |                                            |                         | 1          | 1 = 3      |        |       |
| LG710          | PRATO ARMLESS SECTIONAL                        | BK WH         | 275        | 350        |           |                |                                            |                         |            |            |        |       |
| The second of  | 1                                              | 1             | 1          |            |           |                |                                            |                         |            |            |        |       |