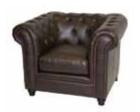

# Specialty Furniture Continued

Please Mail, E-mail or Fax Completed Form to RES:
9291 West Bryn Mawr, Rosemont, IL 60018 | Fax 847-696-9797
customerservice@rosemontexpo.com

| ITEM #         | DESCRIPTION                                    | COLOR         | DISC       | REG        | QTY TOTAL | ITEM# D        | ESCRIPTION                                 | COLOR                   | DISC       | REG        | QTY    | TOTAL |
|----------------|------------------------------------------------|---------------|------------|------------|-----------|----------------|--------------------------------------------|-------------------------|------------|------------|--------|-------|
| CONI           | FERENCE TABLES                                 |               |            |            |           | LG717          | IBIZA CHAIR                                | BK WH                   | 525        | 675        | П      |       |
| CF602          | GLACIER ROUND CONFERENCE<br>TABLE 47"DIA       | WH            | 520        | 675        |           | LG720<br>LG721 | CAPRI SECTIONAL SOFA CAPRI SECTIONAL BENCH | BK WH                   | 550<br>425 | 700<br>550 |        |       |
| CF603          | CONFERENCE TABLE 48"DIA                        | BK COG GY MAP | 390        | 500        |           | LG722          | DANE SOFA                                  | GY                      | 525        | 675        |        |       |
| CF604          | GLACIER CONFERENCE TABLE 79"                   | WH            | 585        | 760        |           | LG723<br>LG729 | DANE CHAIR MIAMI CHAIR                     | BU GR OR TP YL<br>GY WH | 450<br>450 | 575<br>575 |        |       |
| CF605          | RECTANGULAR TABLE 6'                           | BK CG MP WH   | 485        | 625        |           | LG731          | SOHO CURVED BENCH                          | WH                      | 450        | 575        | Ш      |       |
| CF606          | OVAL CONFERENCE TABLE 6'                       | BK GY WH      | 485        | 625        |           | LG732          | SOHO LOVESEAT                              | WH                      | 450        | 575        |        |       |
| CF608          | OVAL CONFERENCE TABLE 8'                       | BK GY WH      | 550        | 725        |           | LG733          | TRIBECA LEATHER SOFA                       | GY                      | 575        | 750        | Ш      |       |
| CF609          | RECTANGULAR TABLE 8'                           | BK WH         | 550        | 725        |           | LG734          | TRIBECA LEATHER LOVESEAT                   | GY                      | 550        | 700        |        |       |
| CF610          | OVAL CONFERENCE TABLE 10'                      | BK WH         | 685        | 890        |           | LG735          | TRIBECA LEATHER CHAIR                      | GY                      | 475        | 600        |        |       |
| CF611          | RECTANGULAR TABLE 10'                          | BK WH         | 685        | 890        |           | LG736          | ASPEN SOFA                                 | WH                      | 575        | 700        |        |       |
| 0.0            | 112011111002111111122110                       | 5             | 000        | 1000       |           | LG737          | ASPEN CHAIR                                | WH                      | 475        | 600        |        |       |
|                |                                                |               |            |            |           | LG742          | Maui Arm Chair                             | WH                      | 375        | 450        |        |       |
|                | CE FURNITURE                                   |               |            |            |           | LG743          | Maui Armless Sectional                     | WH                      | 250        | 325        |        |       |
| 0F650<br>0F652 | DESK W/LOCKING 2-DRAWER  LATERAL FILE, LOCKING | BK<br>BK      | 400<br>350 | 525<br>450 |           | LG744-L        | MAUI CORNER SECTIONAL<br>LEFT              | WH                      | 300        | 400        |        |       |
| 0F653          | STORAGE CABINET LOCKING                        | BK WH         | 350        | 450        |           | LG744-R        | MAUI CORNER SECTIONAL                      | WH                      | 300        | 400        | П      |       |
| 0F654          | COMPUTER WORKSTATION                           | BK            | 150        | 195        |           | Lu/44-h        | RIGHT                                      | VVII                    | 300        | 400        |        |       |
| 0F659          | CREDENZA                                       | WH            | 450        | 585        |           | LG745          | MAUI OTTOMAN                               | WH                      | 260        | 350        |        |       |
| 0F659-L        | CREDENZA w/legs                                | WH            | 450        | 585        |           | LG746          | ANTON LOVESEAT                             | PEARL                   | 375        | 450        |        |       |
| 0F660          | GLACIER SIDEBOARD                              | WH            | 550        | 725        |           | LG747          | ANTON CHAIR                                | PEARL                   | 250        | 325        |        |       |
| 0F670          | PARSON DESK                                    | GY WH         | 275        | 350        |           | LG749          | TICINO SETTEE                              | WH                      | 350        | 450        |        |       |
| 0F671          | BALI DESK                                      | BK WH         | 390        | 500        |           | LG750          | BENCH OTTOMAN                              | BK WH                   | 275        | 350        |        |       |
|                |                                                |               |            |            |           | LG753          | ROUND SWIVEL OTTOMAN                       | BK OR WH                | 150        | 195        |        |       |
|                | IOE OEATING                                    |               |            |            |           | LG755          | BLOCK OTTOMAN                              | BK BU RD WH             | 150        | 195        |        |       |
|                | IGE SEATING                                    |               | 1          |            |           | LG756          | ANGLE OTTOMAN                              | BK RD SL WH             | 450        | 575        |        |       |
| LG700          | HAVANA SOFA                                    | BR            | 550        | 700        |           | LG757          | RECTANGLE BLOCK OTTOMAN                    | BK RD SL WH             | 260        | 350        |        |       |
| LG702          | HAVANA CHAIR                                   | BR            | 500        | 650        |           | LG760          | CAPRI ROUND OTTOMAN                        | WH                      | 260        | 350        |        |       |
| LG706          | SCANDIC LEATHER SOFA                           | BK RD WH      | 525        | 675        |           | LG780          | STEN SWIVEL CHAIR                          | BK RED WH               | 325        | 425        |        |       |
| LG707          | SCANDIC LEATHER LOVESEAT                       | BK RD WH      | 475        | 625        |           | LG785          | LARGO CHAIR                                | WH                      | 325        | 425        | $\Box$ |       |
| LG708          | SCANDIC LEATHER CHAIR                          | BK RD WH      | 450        | 575        |           | LG786          | SWAN CHAIR                                 | BK WH                   | 325        | 425        |        |       |
| LG709          | PRATO ARM CHAIR                                | BK WH         | 350        | 425        |           |                |                                            |                         | 1          | 1 = 3      |        |       |
| LG710          | PRATO ARMLESS SECTIONAL                        | BK WH         | 275        | 350        |           |                |                                            |                         |            |            |        |       |
| The second of  | 1                                              | 1             | 1          |            |           |                |                                            |                         |            |            |        |       |

# Specialty Furniture Continued

ITEM # DESCRIPTION

RES

REG QTY TOTAL

Please Mail, E-mail or Fax Completed Form to RES:

9291 West Bryn Mawr, Rosemont, IL 60018 | Fax 847-696-9797
customerservice@rosemontexpo.com

**COLOR** 

| ITEM # [     | DESCRIPTION                      | COLOR                | DISC | REG | QT | y total |
|--------------|----------------------------------|----------------------|------|-----|----|---------|
| OCCA         | SIONAL TABLES                    |                      |      |     |    |         |
| OT801        | MONZA OVAL COCKTAIL              | BK                   | 175  | 225 |    |         |
| 0T802        | MONZA END TABLE                  | BK                   | 150  | 225 |    |         |
| OT804        | TUSCAN COCKTAIL TABLE            | TK                   | 225  | 295 |    |         |
| OT805        | TUSCAN END TABLE                 | TK                   | 200  | 260 |    |         |
| OT806        | HILO COCKTAIL TABLE              | GL                   | 250  | 325 |    |         |
| OT807        | HILO END TABLE                   | GL                   | 225  | 295 |    |         |
| OT814        | PALMA COCKTAIL TABLE             | WL WH                | 225  | 295 |    |         |
| OT815        | PALMA END TABLE                  | WL WH                | 200  | 260 |    |         |
| OT817        | KEMI COCKTAIL TABLE              | GL                   | 250  | 325 |    |         |
| OT818        | KEMI END TABLE                   | GL                   | 225  | 295 |    |         |
| OT821        | VEGA TABLE 18" DIA. Adj.         | BK BU GY RD<br>YL WH | 135  | 175 |    |         |
| OT822        | SPLIT SIDE TABLE                 | BK RD WH             | 195  | 250 |    |         |
| OT828        | ABBY COCKTAIL TABLE              | GY WH                | 225  | 295 |    |         |
| OT829        | ABBY END TABLE                   | GY WH                | 200  | 260 |    |         |
| OT839        | LINEAR COCKTAIL BENCH            | STEEL                | 225  | 275 |    |         |
| OT840        | LINEAR END BENCH                 | STEEL                | 175  | 225 |    |         |
| OT841        | GIO COCKTAIL TABLE               | BK ESPRESSO          | 200  | 260 |    |         |
| OT842        | GIO END TABLE                    | BK ESPRESSO          | 175  | 225 |    |         |
| OT843        | SPA COCKTAIL TABLE               | GL                   | 250  | 295 |    |         |
| OT844        | SPA END TABLE                    | GL                   | 225  | 295 |    |         |
| OT855-<br>SQ | KLUB COCKTAIL TABLE<br>SQUARE    | WH                   | 250  | 325 |    |         |
| 0T855-R      | KLUB COCKTAIL TABLE<br>RECTANGLE | WH                   | 250  | 325 |    |         |
| OT856        | KLUB END TABLE                   | WH                   | 225  | 295 |    |         |
| OT857        | KLUB SOFA TABLE                  | WH                   | 275  | 350 |    |         |
| OT858        | KAI COCKTAIL TABLE               | BK                   | 225  | 295 |    |         |
| OT860        | FIJI COCKTAIL TABLE              | GL                   | 225  | 295 |    |         |
|              |                                  |                      |      |     |    |         |