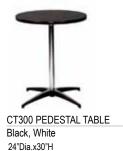

# Specialty Furniture

Please Mail, E-mail or Fax Completed Form to RES:

9291 West Bryn Mawr, Rosemont, IL 60018 | Fax 847-696-9797 customerservice@rosemontexpo.com

| ITEM #                    | DESCRIPTION                                                                 | COLOR                   | DISC              | REG               | QTY | TOTA |
|---------------------------|-----------------------------------------------------------------------------|-------------------------|-------------------|-------------------|-----|------|
| CHAII                     | RS                                                                          |                         |                   |                   |     |      |
| CH100                     | JACOBSON CHAIR                                                              | BK WH                   | 125               | 160               |     |      |
| CH102                     | MONACO CHAIR                                                                | BK                      | 140               | 180               |     |      |
| CH103                     | CAZMA CHAIR                                                                 | BK RD                   | 160               | 200               |     |      |
| CH104                     | TOLEDO CHAIR                                                                | NAT                     | 140               | 180               |     |      |
| CH106                     | CRISS CROSS CHAIR                                                           | WH                      | 140               | 180               |     |      |
| CH107                     | PARIS CHAIR                                                                 | WH                      | 160               | 200               |     |      |
| CH109                     | LIQUID CHAIR                                                                | BK BU CL GR GY<br>RD WH | 160               | 200               |     |      |
| CH111                     | TICINO CHAIR                                                                | WH                      | 160               | 200               |     |      |
| CH112                     | RETRO CHAIR                                                                 | STEEL                   | 140               | 180               |     |      |
| CH113                     | LESLIE CHAIR                                                                | WH                      | 140               | 180               |     |      |
| CH114                     | TENDY CHAIR                                                                 | BK WL WH                | 140               | 180               |     |      |
| CH115                     | SHEN CHAIR                                                                  | BK WH                   | 140               | 180               |     |      |
| CH116                     | BELLA CHAIR                                                                 | BK WH                   | 160               | 200               |     |      |
| CH118                     | EURO CHAIR                                                                  | BK GY WH                | 140               | 180               |     |      |
| BAR S                     | STOOLS<br>MONACO BAR STOOL                                                  | BK                      | 175               | 225               |     |      |
| ST202                     | EQUINO STOOL, Adj.                                                          | BK RD WH                | 185               | 240               |     |      |
| ST203                     | TOLEDO BAR STOOL                                                            | NAT NAT                 | 185               | 240               |     |      |
| ST204                     | CRISS CROSS BAR STOOL                                                       | WH                      | 175               | 225               |     |      |
| ST207                     | PARIS BAR STOOL                                                             | WH                      | 185               | 240               |     |      |
| ST208                     | TICKLE STOOL, Adj.                                                          | OR RD WH                | 175               | 225               |     |      |
| ST209                     | LIQUID BAR STOOL                                                            | BK BU CL GR GY<br>RD WH | 185               | 240               |     |      |
| ST210                     | OTTO BAR STOOL, Adj.                                                        | BK WH                   | 175               | 225               |     |      |
| ST211                     | TICINO BAR STOOL                                                            | WH                      | 185               | 240               |     |      |
| ST212                     | RETRO BAR STOOL                                                             | STEEL                   | 175               | 225               |     |      |
| ST214                     | TENDY BAR STOOL                                                             | BK WL WH                | 175               | 225               |     |      |
| ST215                     | SHEN BAR STOOL                                                              | BK WH                   | 175               | 225               |     |      |
| ST216                     | BELLA BAR STOOL                                                             | BK WH                   | 185               | 240               |     |      |
| ST217                     | PLUTO BAR STOOL, Adj.                                                       | BK WH                   | 185               | 240               |     |      |
| ST218                     | EURO BAR STOOL, Adj.                                                        | BK GY WH                | 185               | 240               |     |      |
|                           | EURO 2 BAR STOOL                                                            | BK GY WH                | 185               | 240               |     |      |
|                           |                                                                             |                         |                   | 1                 |     |      |
| ST219  CAFÉ  CT300  CT301 | TECH STOOL, Adj.  TABLES 30"H  PEDESTAL TABLE 24"DIA  PEDESTAL TABLE 30"DIA | BK WH                   | 175<br>185<br>195 | 225<br>240<br>250 |     |      |
| CT302                     | CAFE TABLE 36" DIA                                                          | BK GY WH                | 210               | 275               |     |      |
| CT303                     | CAFE TABLE 42" DIA                                                          | BK GY WH                | 220               | 285               |     |      |
| CT304                     | SQUARE CAFE TABLE 30"                                                       | BK WH                   | 200               | 260               |     |      |
| CT305                     | SQUARE CAFE TABLE 36"                                                       | BK WH                   | 225               | 290               |     |      |